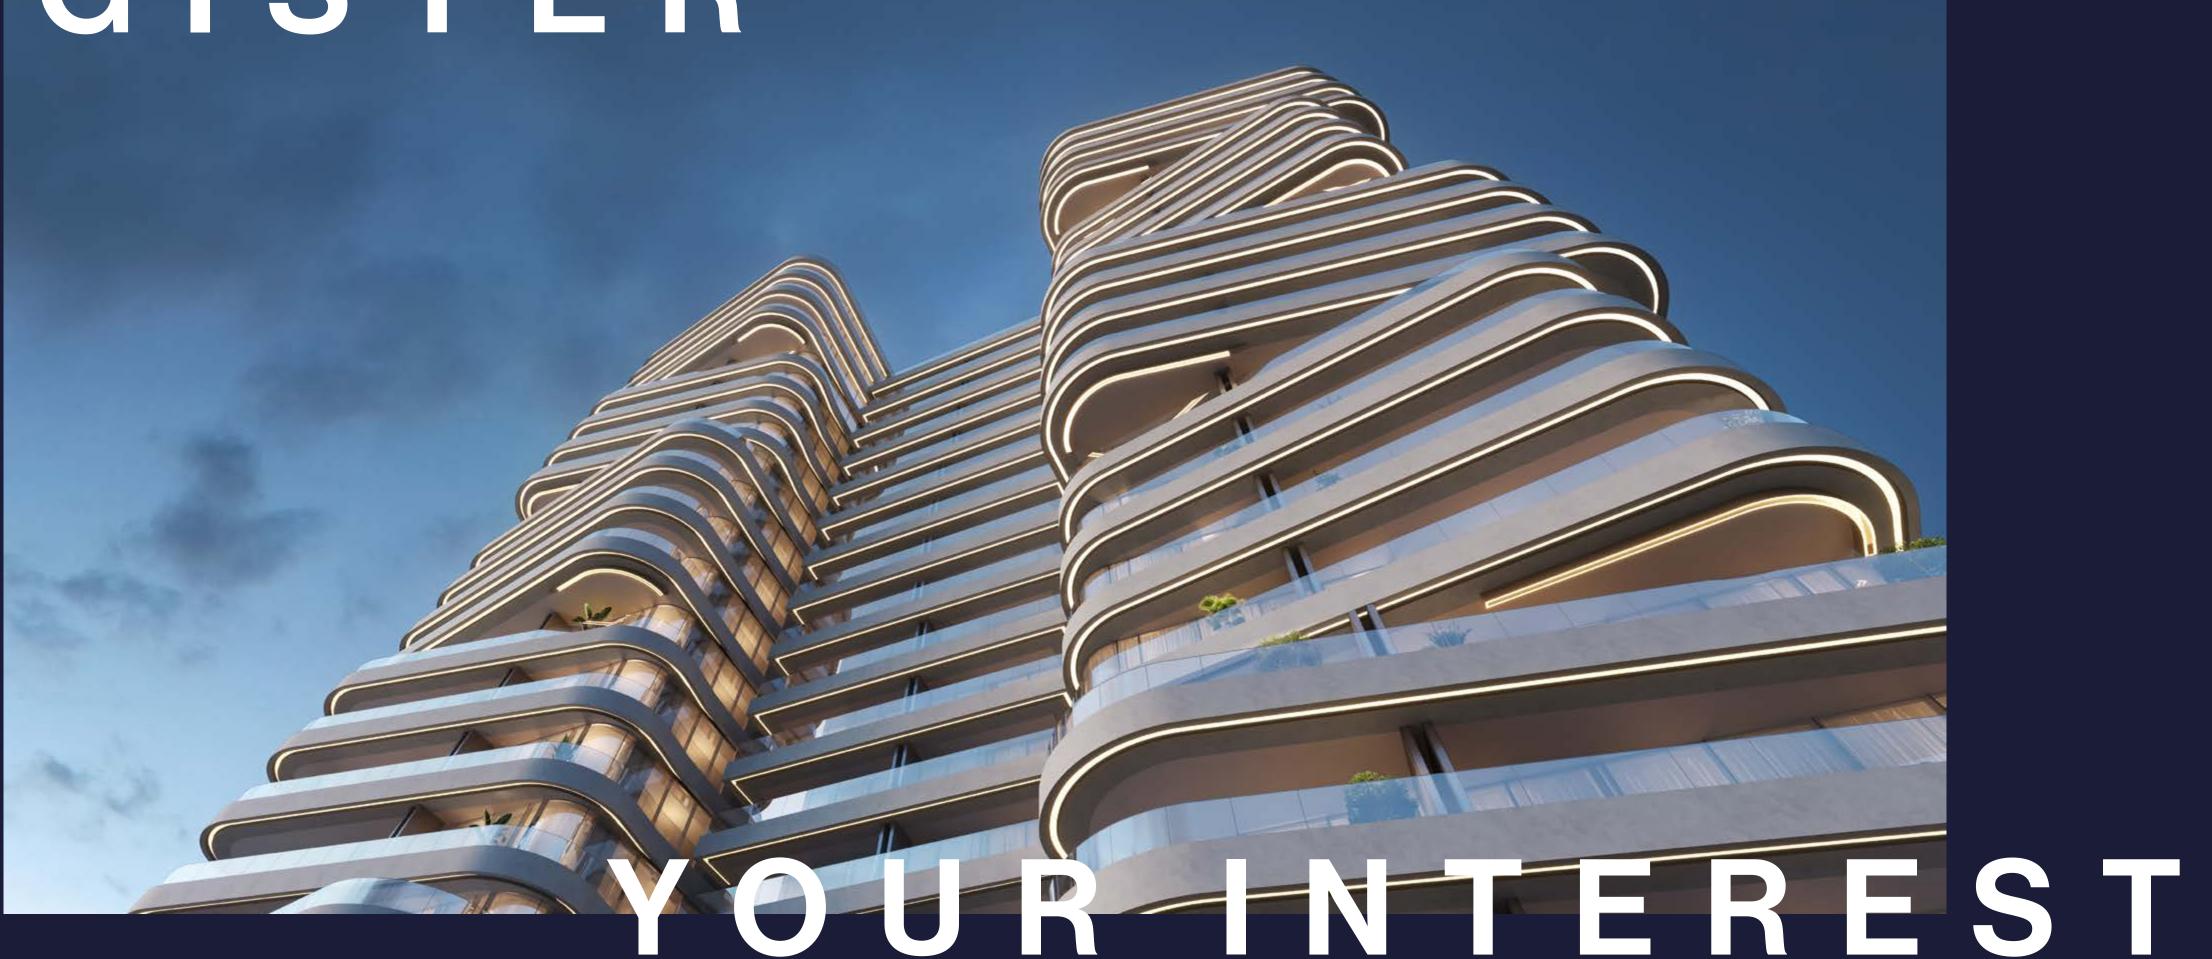

 BALCONY
 sqm 39 - 46
 sqft 420 - 495

 TOTAL
 sqm 146 - 153
 sqft 1,572 - 1,647

1 - 19

 INTERNAL AREA
 sqm 112
 sqft 1,206

 BALCONY
 sqm 35 - 53
 sqft 376 - 570

 TOTAL
 sqm 147 - 165
 sqft 1,582 - 1,776

REGISTER