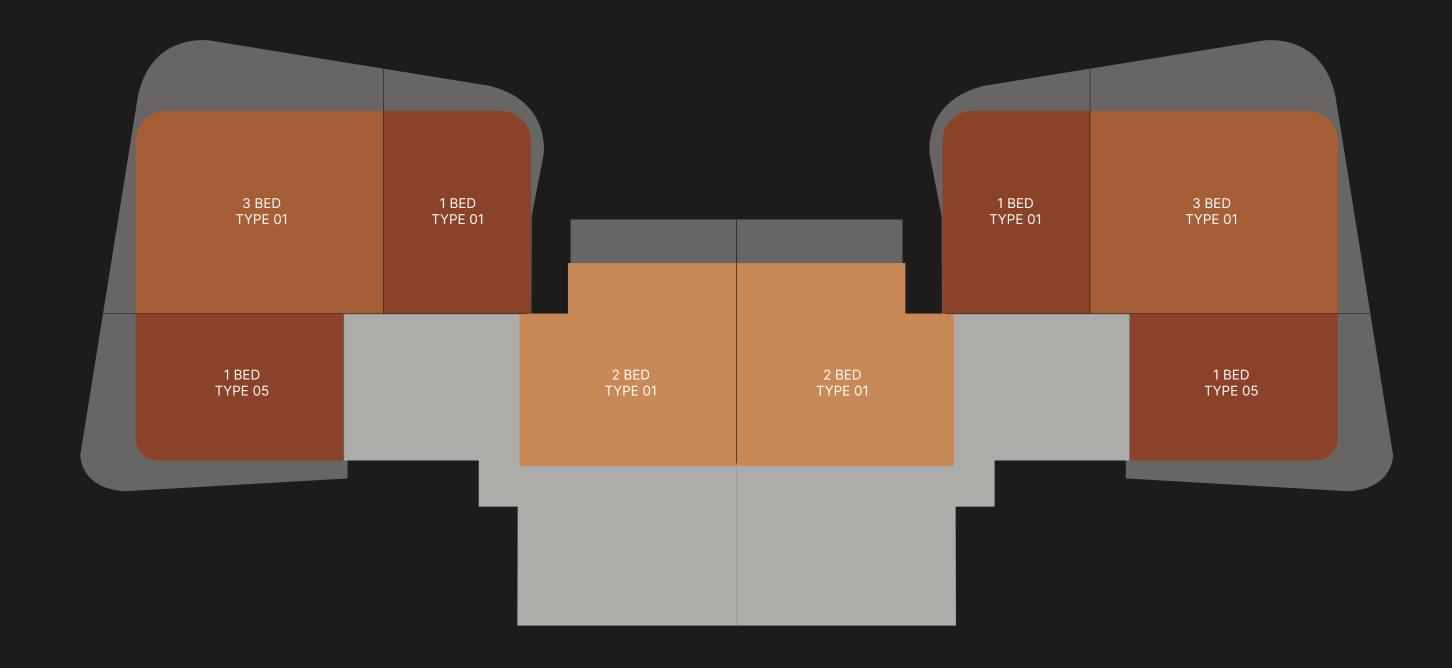

## TYPICAL FLOOR PLAN GARDEN SUITES

LEVEL 01

ONE BEDROOM

■ TWO BEDROOMS

THREE BEDROOMS

Disclaimer: All pictures, plans, layouts, information, data and details included in this brochure are indicative only and may change at any time up to the final 'as built' status in accordance with final designs of the project, regulatory approvals and planning permissions. All accessories and interior finishes such as wallpaper, chandeliers, furniture, electronics, white goods, curtains, hard and soft landscaping, pavements, features, gym, swimming pool(s) and other elements displayed in the brochure, or within the show apartment or between the plot boundary and the unit, are not part of the unit and are shown for illustrative purposes only.

## TYPICAL FLOOR PLAN GARDEN SUITES

level O1

ONE BEDROOM

■ TWO BEDROOMS

THREE BEDROOMS

Disclaimer: All pictures, plans, layouts, information, data and details included in this brochure are indicative only and may change at any time up to the final 'as built' status in accordance with final designs of the project, regulatory approvals and planning permissions. All accessories and interior finishes such as wallpaper, chandeliers, furniture, electronics, white goods, curtains, hard and soft landscaping, pavements, features, gym, swimming pool(s) and other elements displayed in the brochure, or within the show apartment or between the plot boundary and the unit, are not part of the unit and are shown for illustrative purposes only.