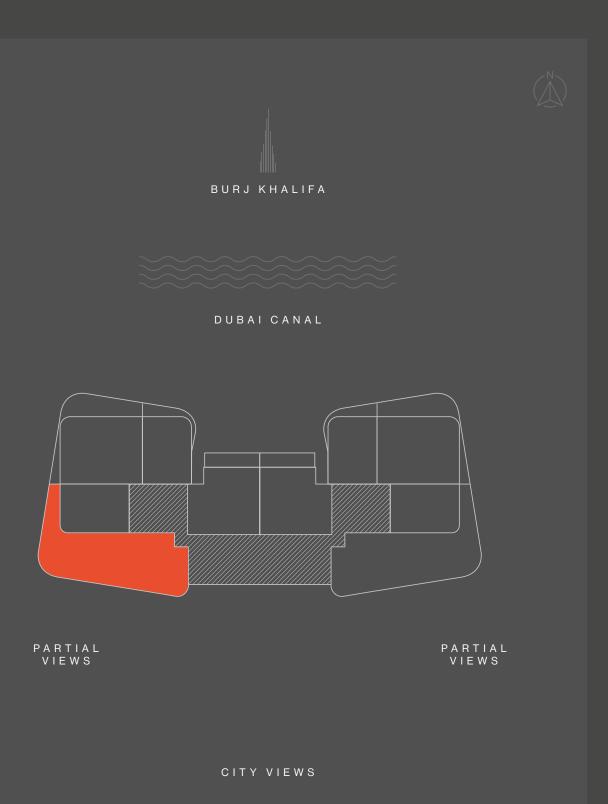

n the brochure, or within the show apartment or between the plot boundary and the unit, are not part of the unit and are shown for illustrative purposes only.





1 - 19





| TOTAL               |      | sqm        | 79 - 81       | sqft         | 850 - 871        |
|---------------------|------|------------|---------------|--------------|------------------|
| INTERNAL<br>BALCONY | AREA | sqm<br>sqm | 66<br>13 - 15 | sqft<br>sqft | 710<br>140 - 161 |
|                     |      |            |               |              |                  |



1 - 15







| TOTAL      | sam     | 74 - 75 | saft | 797 - 807 |
|------------|---------|---------|------|-----------|
| BALCONY    | sqm     | 14 - 15 | sqft | 151 - 161 |
| INTERNAL A | REA sqm | 60      | sqft | 646       |





LEVEL 17





DINING ROOM 2350x2950 mm

> MASTER BATHROOM 3500x1500 mm





18 - 19





| TOTAL    |      | sqm | 74 - 75 | sqft | 797 - 807 |
|----------|------|-----|---------|------|-----------|
| BALCONY  |      | sqm | 14 - 15 | sqft | 151 - 161 |
| INTERNAL | AREA | sqm | 60      | sqft | 646       |





1 - 19





| TOTAL         | sqm 137 - 150 | sqft 1,475 - 1,615 |
|---------------|---------------|--------------------|
| BALCONY       | sqm 29 - 42   | sqft 312 - 452     |
| INTERNAL AREA | sqm 108       | sqft 1163          |





1 - 15





| TOTAL    | sq      | m 117 - 119 | sqft | 1,259 - 1,281 |
|----------|---------|-------------|------|---------------|
| BALCONY  | sq      | m 26 - 28   | sqft | 279 - 302     |
| INTERNAL | AREA sq | m 91        | sqft | 980           |





1