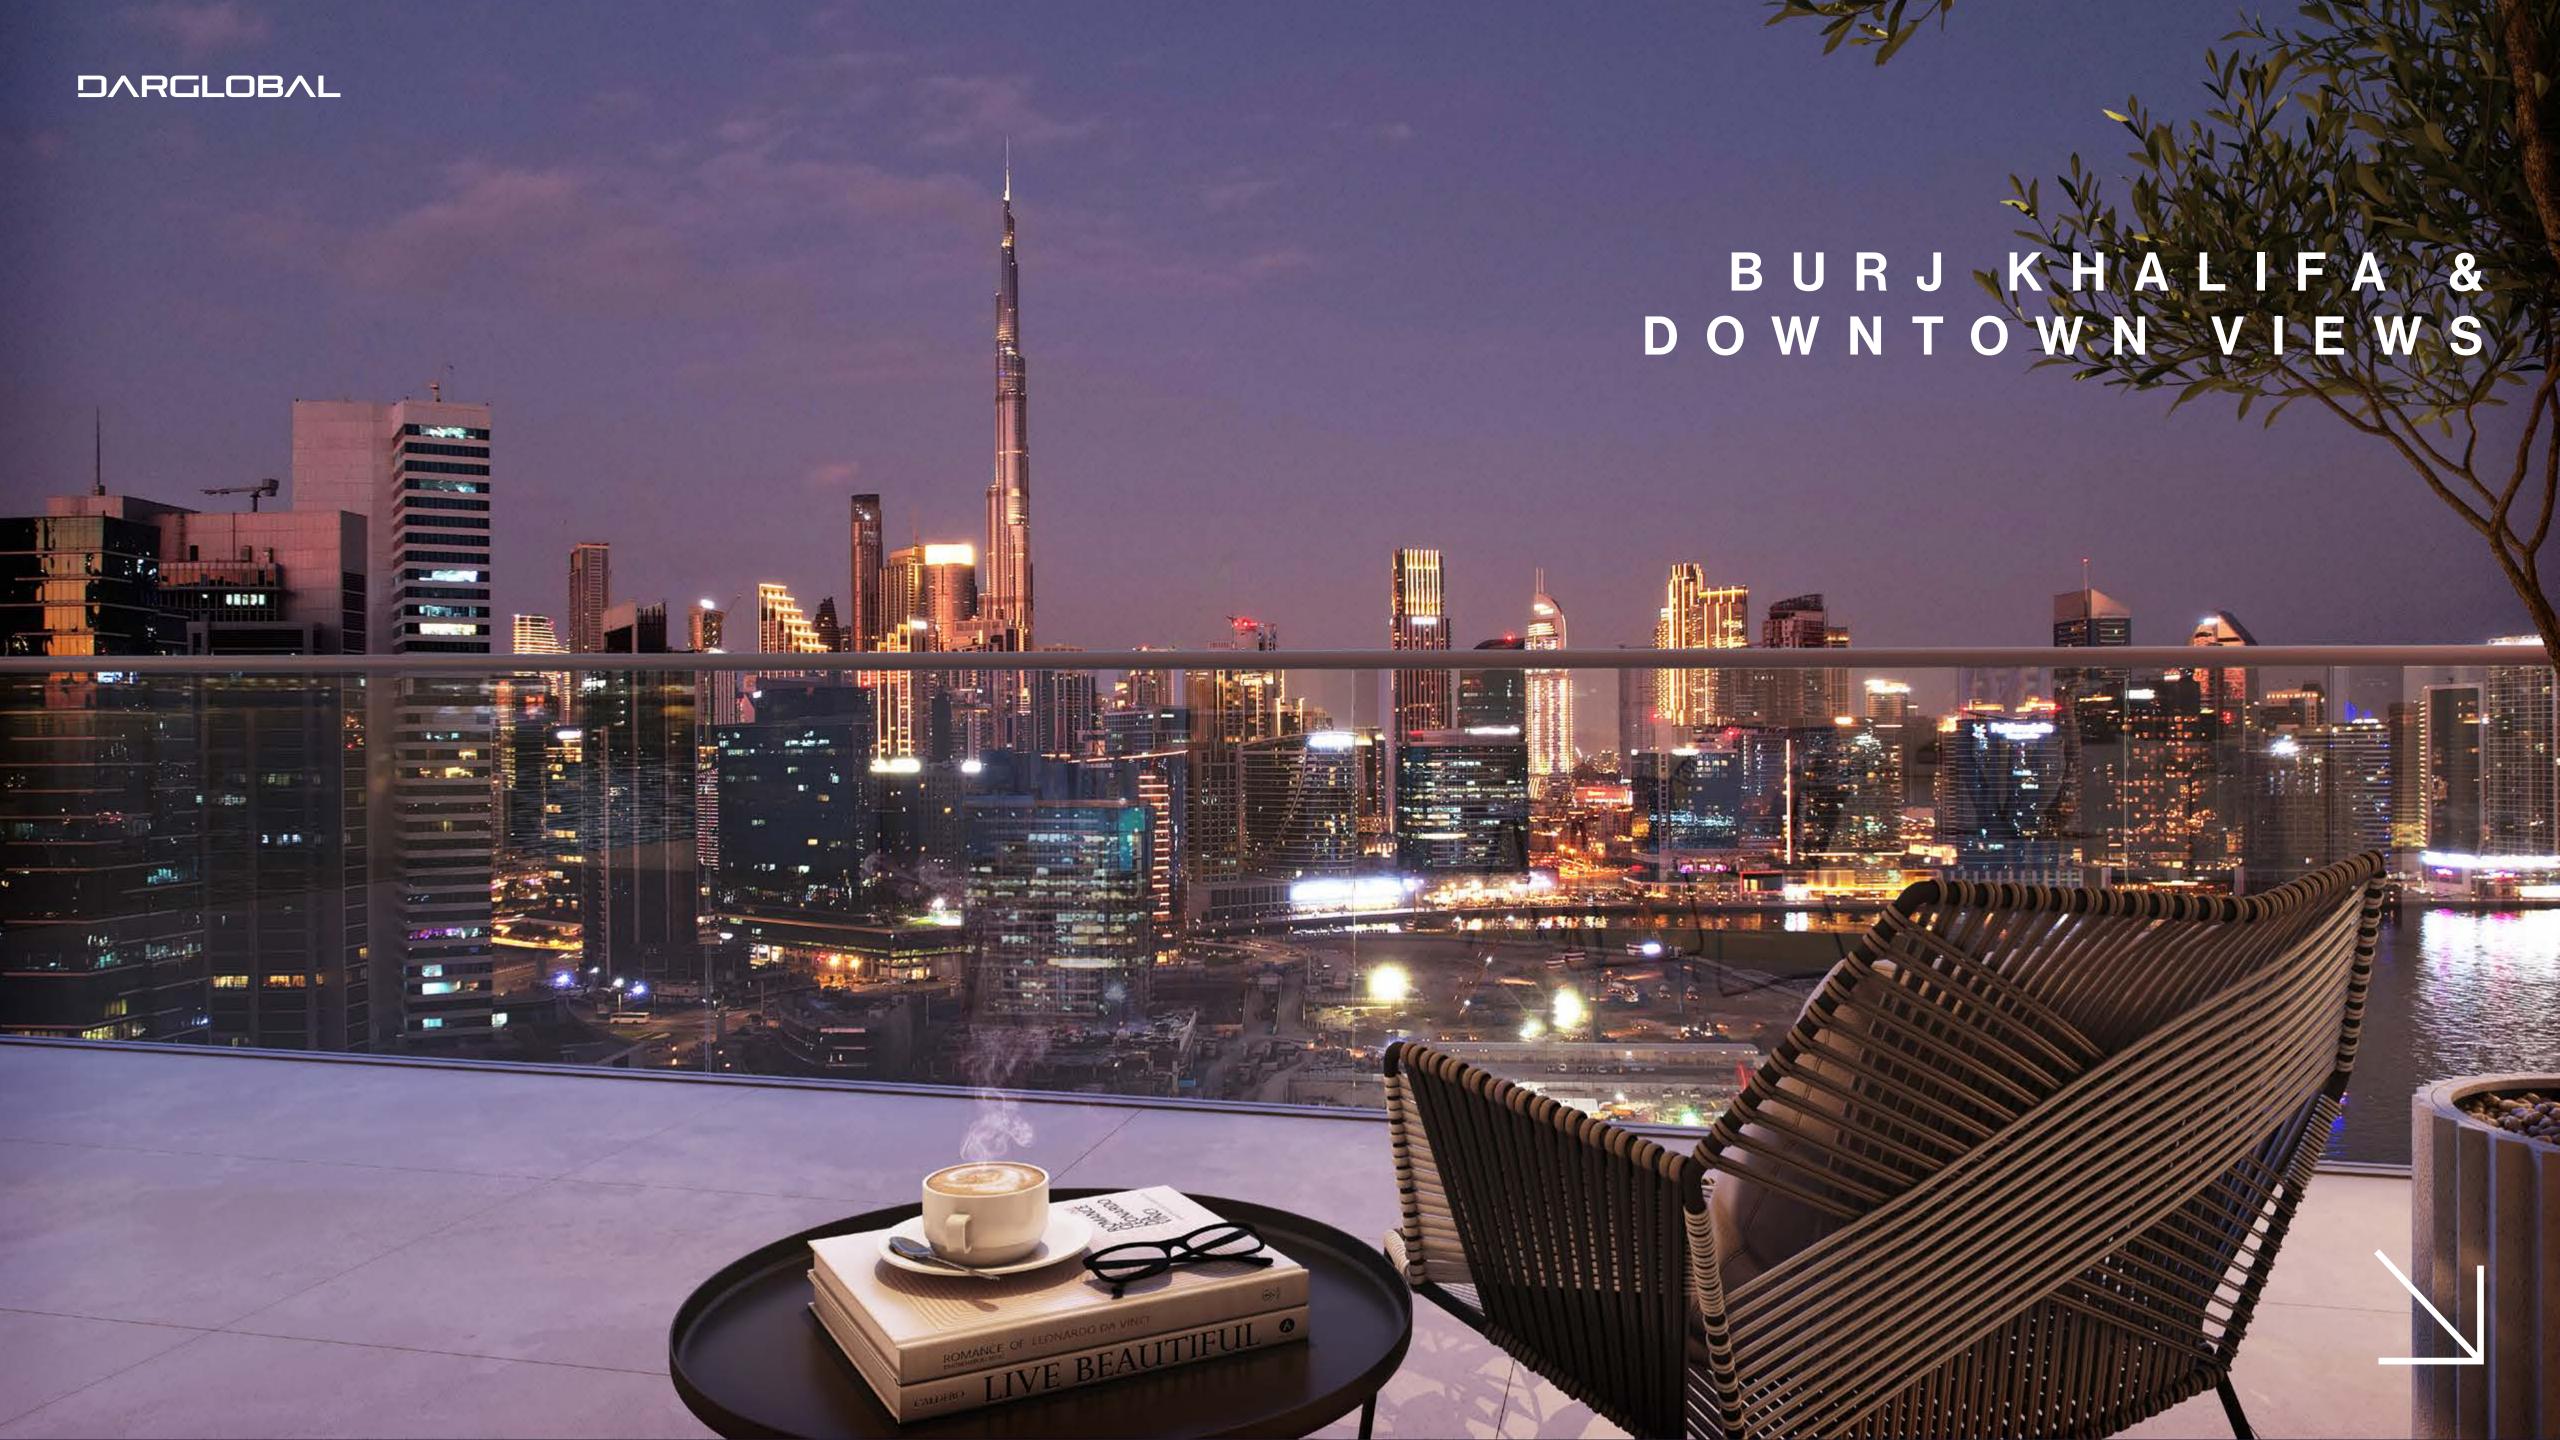

#### CAN YOU SEE FROM A DIFFERENT PERSPECTIVE?

V I E W

DG1 is located in the heart of Business
Bay directly on Dubai Canal, where
stunning views of the city and the water
will impress the residents and their
guests. The units enjoy North and East/
West views, all of them facing Downtown
Dubai and Burj Khalifa.