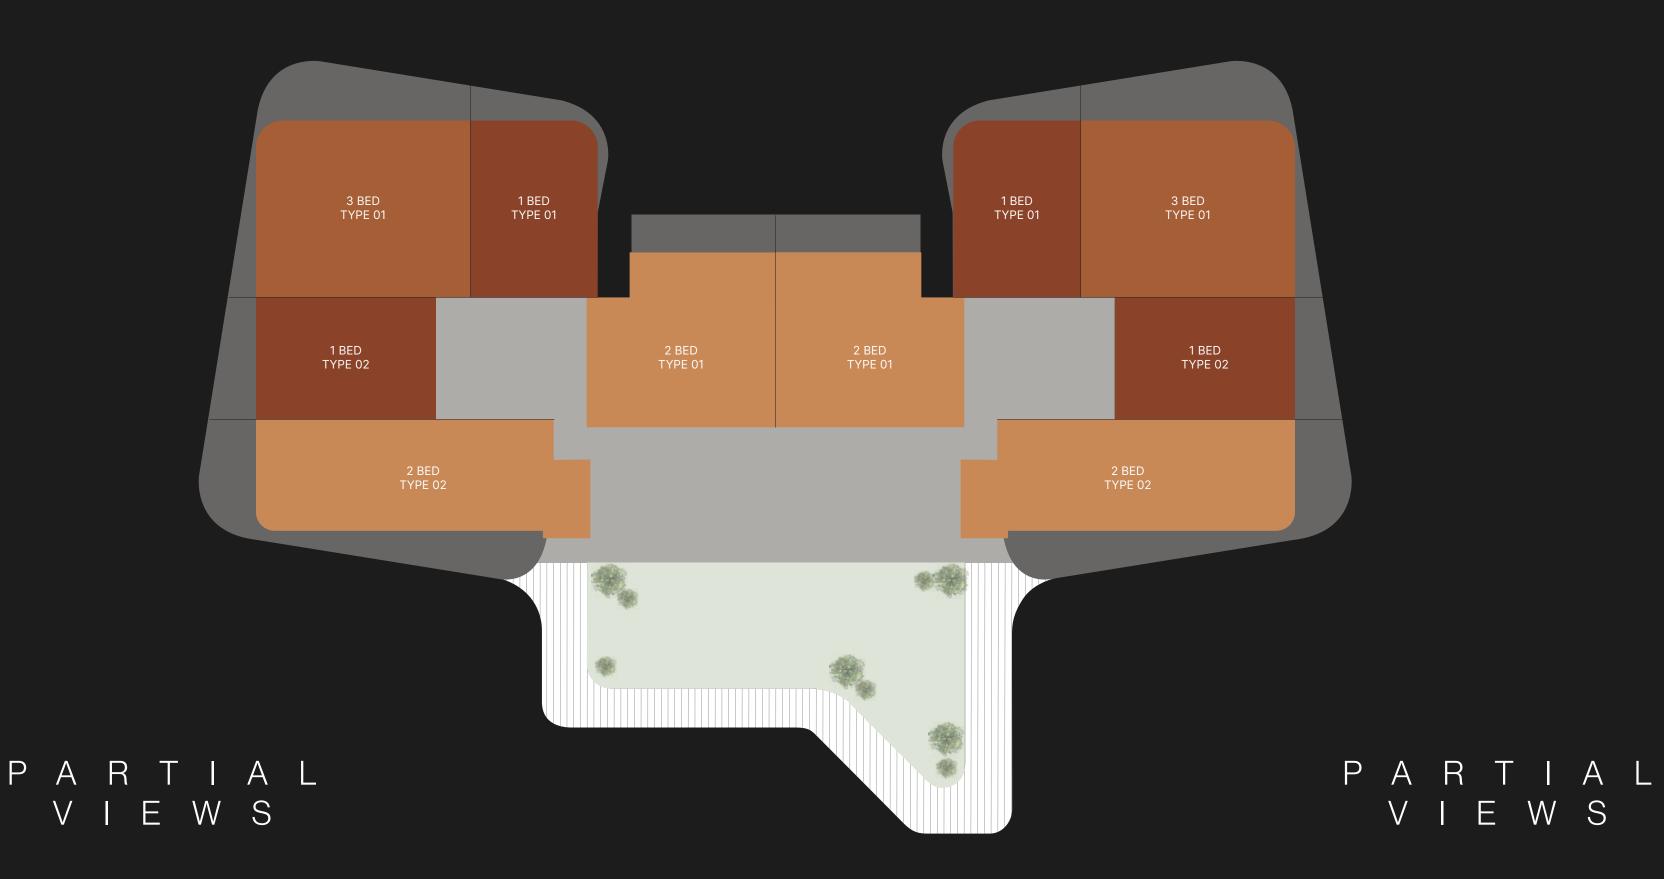

# TYPICAL FLOOR PLAN SKY SUITES

LEVEL 17

OVERLOOKING THE SKY GARDEN

ONE BEDROOM

■ TWO BEDROOMS

THREE BEDROOMS

Disclaimer: All pictures, plans, layouts, information, data and details included in this brochure are indicative only and may change at any time up to the final 'as built' status in accordance with final designs of the project, regulatory approvals and planning permissions. All accessories and interior finishes such as wallpaper, chandeliers, furniture, electronics, white goods, curtains, hard and soft landscaping, pavements, features, gym, swimming pool(s) and other elements displayed in the brochure, or within the show apartment or between the plot boundary and the unit, are not part of the unit and are shown for illustrative purposes only.

P A R T I A L
V I E W S

P A R T I A L
V I E W S

D U B A I C A N A L

# TYPICAL FLOOR PLAN SKY SUITES

LEVEL 17

OVERLOOKING THE SKY GARDEN

ONE BEDROOM

TWO BEDROOMS

THREE BEDROOMS

Disclaimer: All pictures, plans, layouts, information, data and details included in this brochure are indicative only and may change at any time up to the final 'as built' status in accordance with final designs of the project, regulatory approvals and planning permissions. All accessories and interior finishes such as wallpaper, chandeliers, furniture, electronics, white goods, curtains, hard and soft landscaping, pavements, features, gym, swimming pool(s) and other elements displayed in the brochure, or within the show apartment or between the plot boundary and the unit, are not part of the unit and are shown for illustrative purposes only.

P A R T I A L
V I E W S

PARTIAL VIEWS