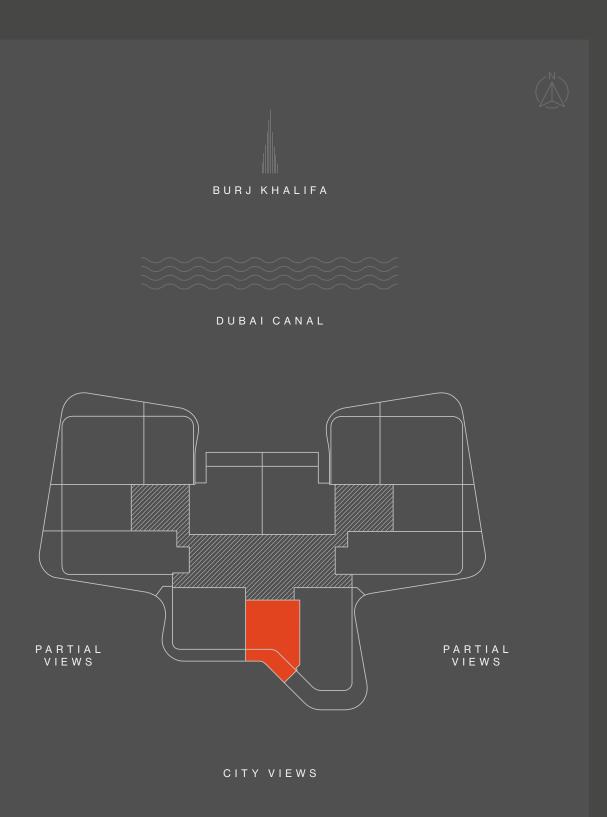

anning permissions. All accessories and interior finishes such as wallpaper, chandeliers, furniture, electronics, white goods, curtains, hard and soft landscaping, pavements, features, gym, swimming pool(s) and other elements displayed in the brochure, or within the show apartment or between the plot boundary and the unit, are not part of the unit and are shown for illustrative purposes only.





1 - 19





| TOTAL               |      | sqm        | 79 - 81       | sqft         | 850 - 871        |
|---------------------|------|------------|---------------|--------------|------------------|
| INTERNAL<br>BALCONY | AREA | sqm<br>sqm | 66<br>13 - 15 | sqft<br>sqft | 710<br>140 - 161 |
|                     |      |            |               |              |                  |



1 - 15







| TOTAL      | sam     | 74 - 75 | saft | 797 - 807 |
|------------|---------|---------|------|-----------|
| BALCONY    | sqm     | 14 - 15 | sqft | 151 - 161 |
| INTERNAL A | REA sqm | 60      | sqft | 646       |





LEVEL 17





DINING ROOM 2350x2950 mm

> MASTER BATHROOM 3500x1500 mm





18 - 19





| TOTAL    |      | sqm | 74 - 75 | sqft | 797 - 807 |
|----------|------|-----|---------|------|-----------|
| BALCONY  |      | sqm | 14 - 15 | sqft | 151 - 161 |
| INTERNAL | AREA | sqm | 60      | sqft | 646       |





1 - 19





| TOTAL         | sqm 137 - 150 | sqft 1,475 - 1,615 |
|---------------|---------------|--------------------|
| BALCONY       | sqm 29 - 42   | sqft 312 - 452     |
| INTERNAL AREA | sqm 108       | sqft 1163          |





1 - 15





| TOTAL