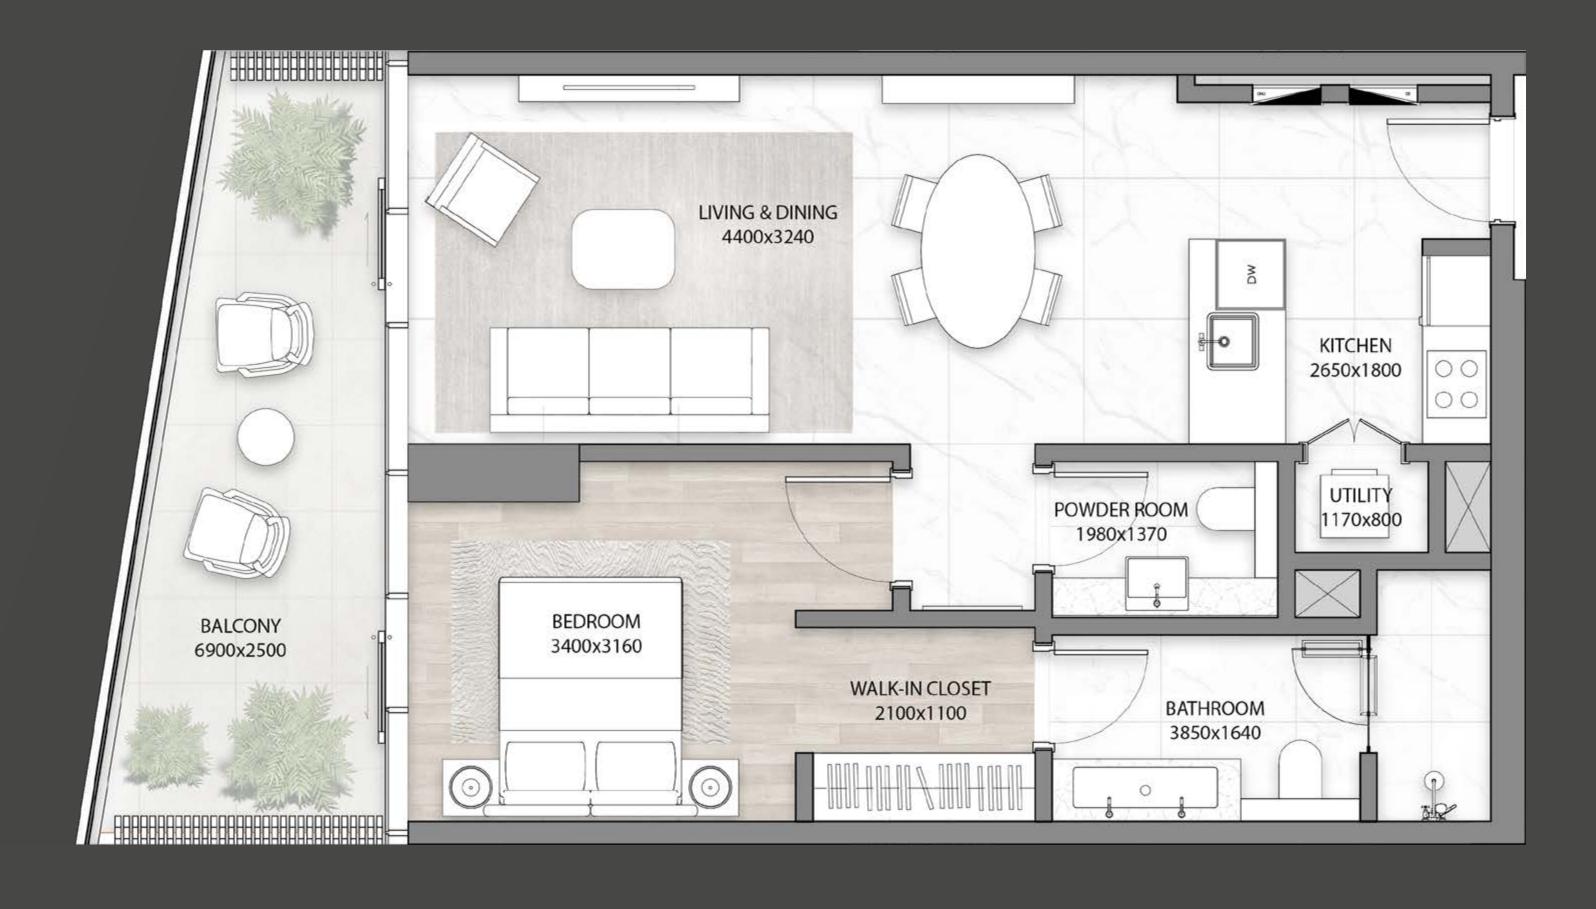

# TYPICAL FLOOR PLAN

01B

LEVELS 05 - 08, 13 - 15

ONE BEDROOM

■ TWO BEDROOMS

THREE BEDROOMS

Disclaimer: All pictures, plans, layouts, information, data and details included in this brochure are indicative only and may change at any time up to the final 'as built' status in accordance with final designs of the project, regulatory approvals and planning permissions. All accessories and interior finishes such as wallpaper, chandeliers, furniture, electronics, white goods, curtains, hard and soft landscaping, pavements, features, gym, swimming pool(s) and other elements displayed in the brochure, or within the show apartment or between the plot boundary and the unit, are not part of the unit and are shown for illustrative purposes only.

CITYVIEWS

### D U B A I C A N A L

# TYPICAL FLOOR PLAN 01B

LEVELS 05 - 08, 13 - 15

Disclaimer: All pictures, plans, layouts, information, data and details included in this brochure are indicative only and may change at any time up to the final 'as built' status in accordance with final designs of the project, regulatory approvals and planning permissions. All accessories and interior finishes such as wallpaper, chandeliers, furniture, electronics, white goods, curtains, hard and soft landscaping, pavements, features, gym, swimming pool(s) and other elements displayed in the brochure, or within the show apartment or between the plot boundary and the unit, are not part of the unit and are shown for illustrative purposes only.