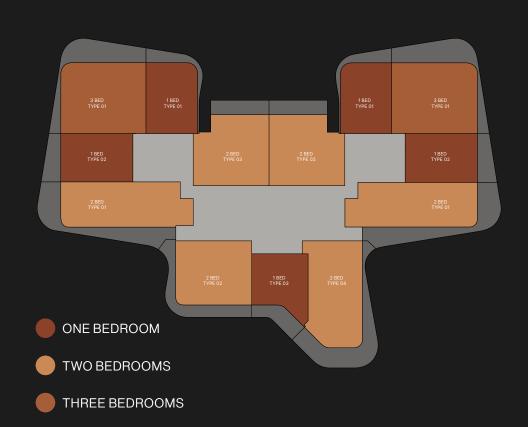

# TYPICAL FLOOR PLAN SKY SUITES

LEVEL 17

OVERLOOKING THE SKY GARDEN

ONE BEDROOM

■ TWO BEDROOMS

THREE BEDROOMS

Disclaimer: All pictures, plans, layouts, information, data and details included in this brochure are indicative only and may change at any time up to the final 'as built' status in accordance with final designs of the project, regulatory approvals and planning permissions. All accessories and interior finishes such as wallpaper, chandeliers, furniture, electronics, white goods, curtains, hard and soft landscaping, pavements, features, gym, swimming pool(s) and other elements displayed in the brochure, or within the show apartment or between the plot boundary and the unit, are not part of the unit and are shown for illustrative purposes only.

# TYPICAL FLOOR PLAN SKY SUITES

LEVEL 17

OVERLOOKING THE SKY GARDEN

ONE BEDROOM

TWO BEDROOMS

THREE BEDROOMS

Disclaimer: All pictures, plans, layouts, information, data and details included in this brochure are indicative only and may change at any time up to the final 'as built' status in accordance with final designs of the project, regulatory approvals and planning permissions. All accessories and interior finishes such as wallpaper, chandeliers, furniture, electronics, white goods, curtains, hard and soft landscaping, pavements, features, gym, swimming pool(s) and other elements displayed in the brochure, or within the show apartment or between the plot boundary and the unit, are not part of the unit and are shown for illustrative purposes only.