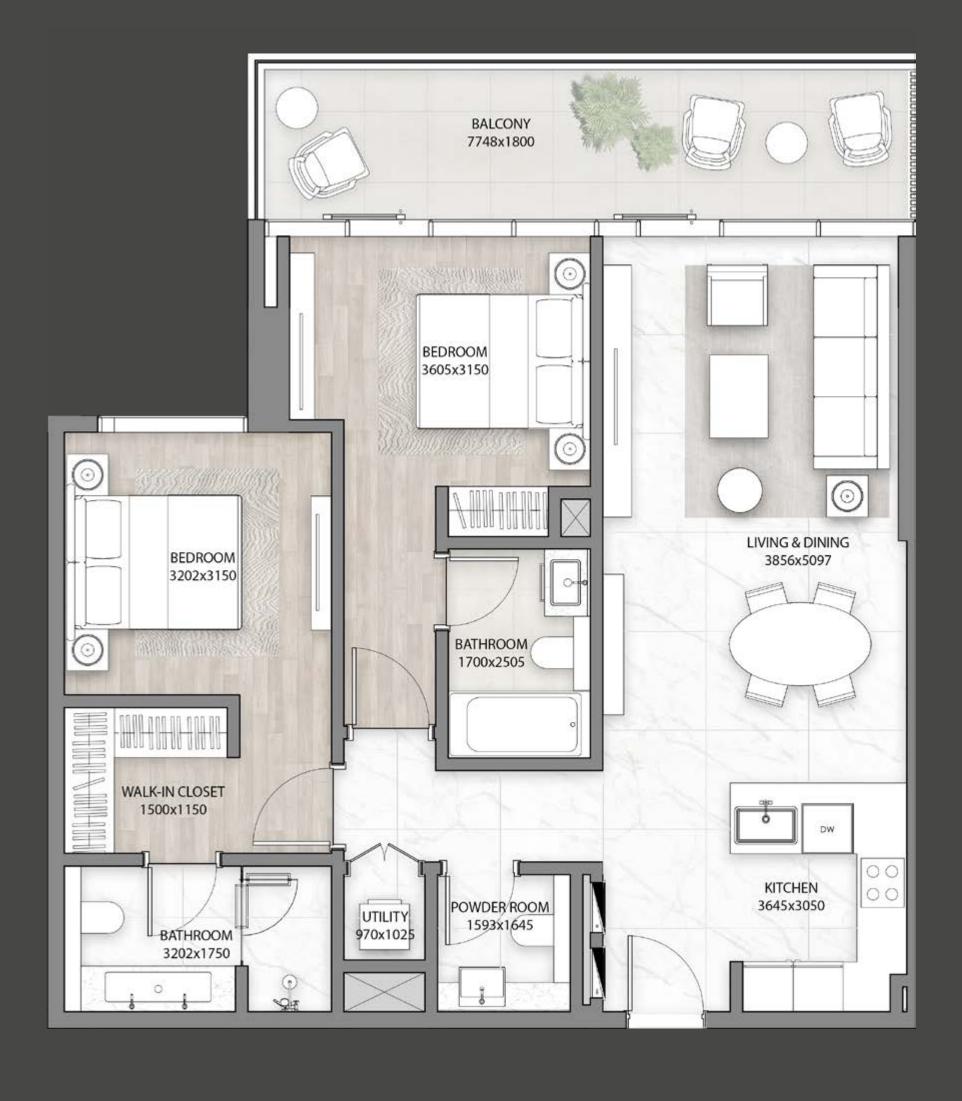

#### D U B A I C A N A L

TYPICAL
FLOOR PLAN
SKY SUITES

18 - 19

OVERLOOKING THE SKY GARDEN

ONE BEDROOM

■ TWO BEDROOMS

THREE BEDROOMS

Disclaimer: All pictures, plans, layouts, information, data and details included in this brochure are indicative only and may change at any time up to the final 'as built' status in accordance with final designs of the project, regulatory approvals and planning permissions. All accessories and interior finishes such as wallpaper, chandeliers, furniture, electronics, white goods, curtains, hard and soft landscaping, pavements, features, gym, swimming pool(s) and other elements displayed in the brochure, or within the show apartment or between the plot boundary and the unit are not part of the unit and are shown for illustrative purposes only.

P A R T I A L
V I E W S

P A R T I A L
V I E W S

D U B A I C A N A L

# TYPICAL FLOOR PLAN SKY SUITES

18 - 19

OVERLOOKING THE SKY GARDEN

ONE BEDROOM

■ TWO BEDROOMS

THREE BEDROOMS

Disclaimer: All pictures, plans, layouts, information, data and details included in this brochure are indicative only and may change at any time up to the final 'as built' status in accordance with final designs of the project, regulatory approvals and planning permissions. All accessories and interior finishes such as wallpaper, chandeliers, furniture, electronics, white goods, curtains, hard and soft landscaping, pavements, features, gym, swimming pool(s) and other elements displayed in the brochure, or within the sample may be apprehented by a part ment or between the plot boundary and the