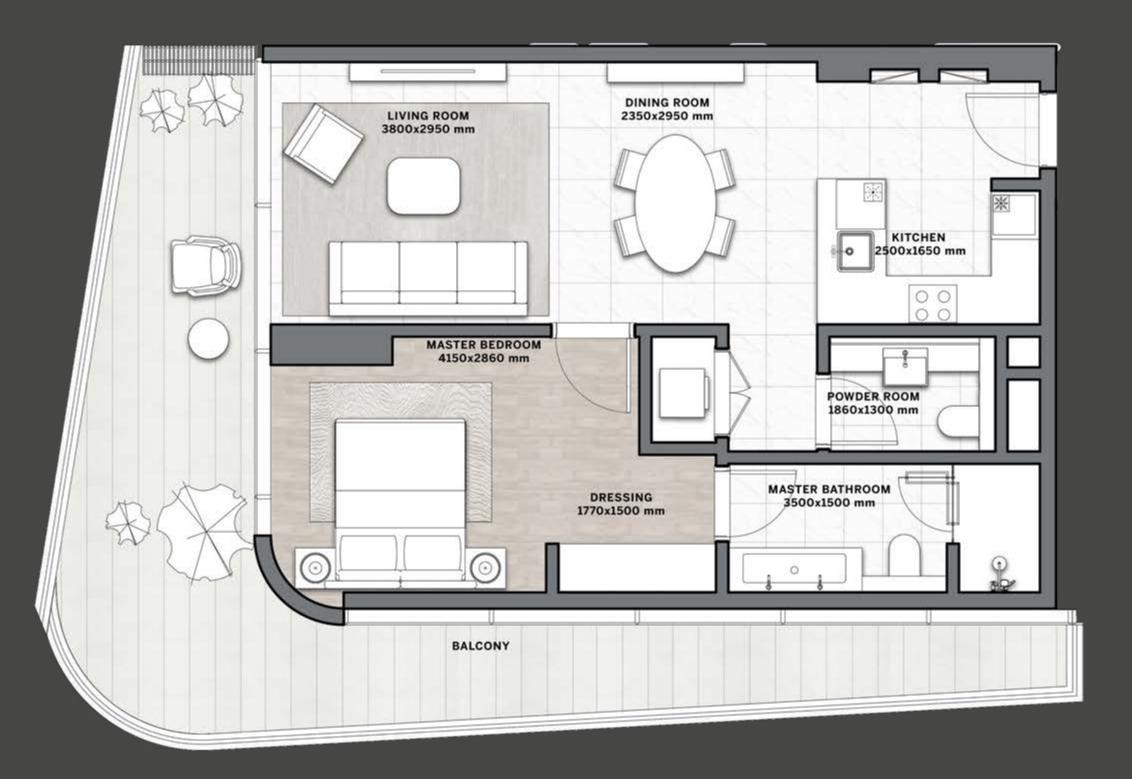

### 1 - B E D TYPE 01

LEVELS 1 - 19

INTERNAL AREA sqm 66 sqft 710 BALCONY sqm 10 - 22 sqft 108 - 237 TOTAL sqft 818 - 947

sqm 76 - 88

accordance with final designs of the project, regulatory approvals and planning permissions. All accessories and interior finishes such as wallpaper, chandeliers, furniture, electronics, white goods, curtains, hard and soft landscaping, pavements, features, gym, swimming pool(s) and other elements displayed in the brochure, or within the show apartment or between the plot boundary and the unit, are not part of the unit and are shown for illustrative purposes only.

1 - 19

| TOTAL               |      | sqm        | 79 - 81       | sqft         | 850 - 871        |
|---------------------|------|------------|---------------|--------------|------------------|
| INTERNAL<br>BALCONY | AREA | sqm<br>sqm | 66<br>13 - 15 | sqft<br>sqft | 710<br>140 - 161 |
|                     |      |            |               |              |                  |