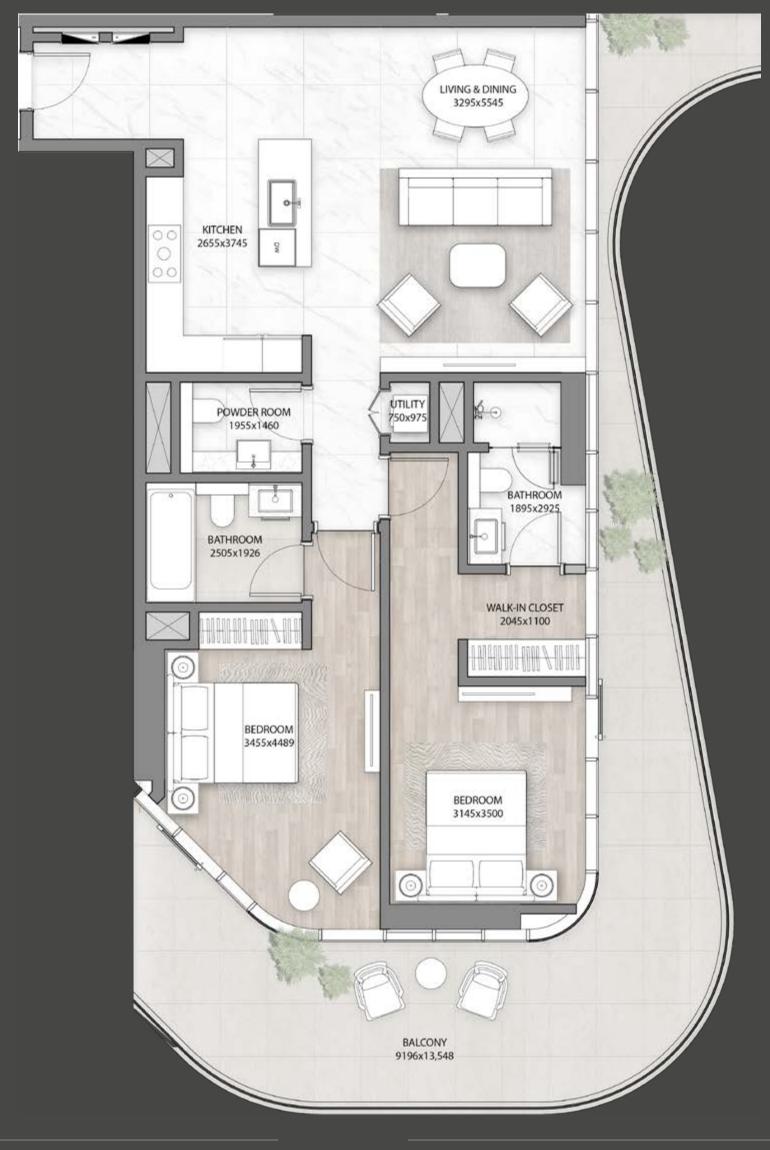

# TYPICAL FLOOR PLAN SKY SUITES

LEVEL 17

OVERLOOKING THE SKY GARDEN

ONE BEDROOM

■ TWO BEDROOMS

THREE BEDROOMS

Disclaimer: All pictures, plans, layouts, information, data and details included in this brochure are indicative only and may change at any time up to the final 'as built' status in accordance with final designs of the project, regulatory approvals and planning permissions. All accessories and interior finishes such as wallpaper, chandeliers, furniture, electronics, white goods, curtains, hard and soft landscaping, pavements, features, gym, swimming pool(s) and other elements displayed in the brochure, or within the show apartment or between the plot boundary and the unit, are not part of the unit and are shown for illustrative purposes only.

P A R T I A L
V I E W S

P A R T I A L
V I E W S

D U B A I C A N A L