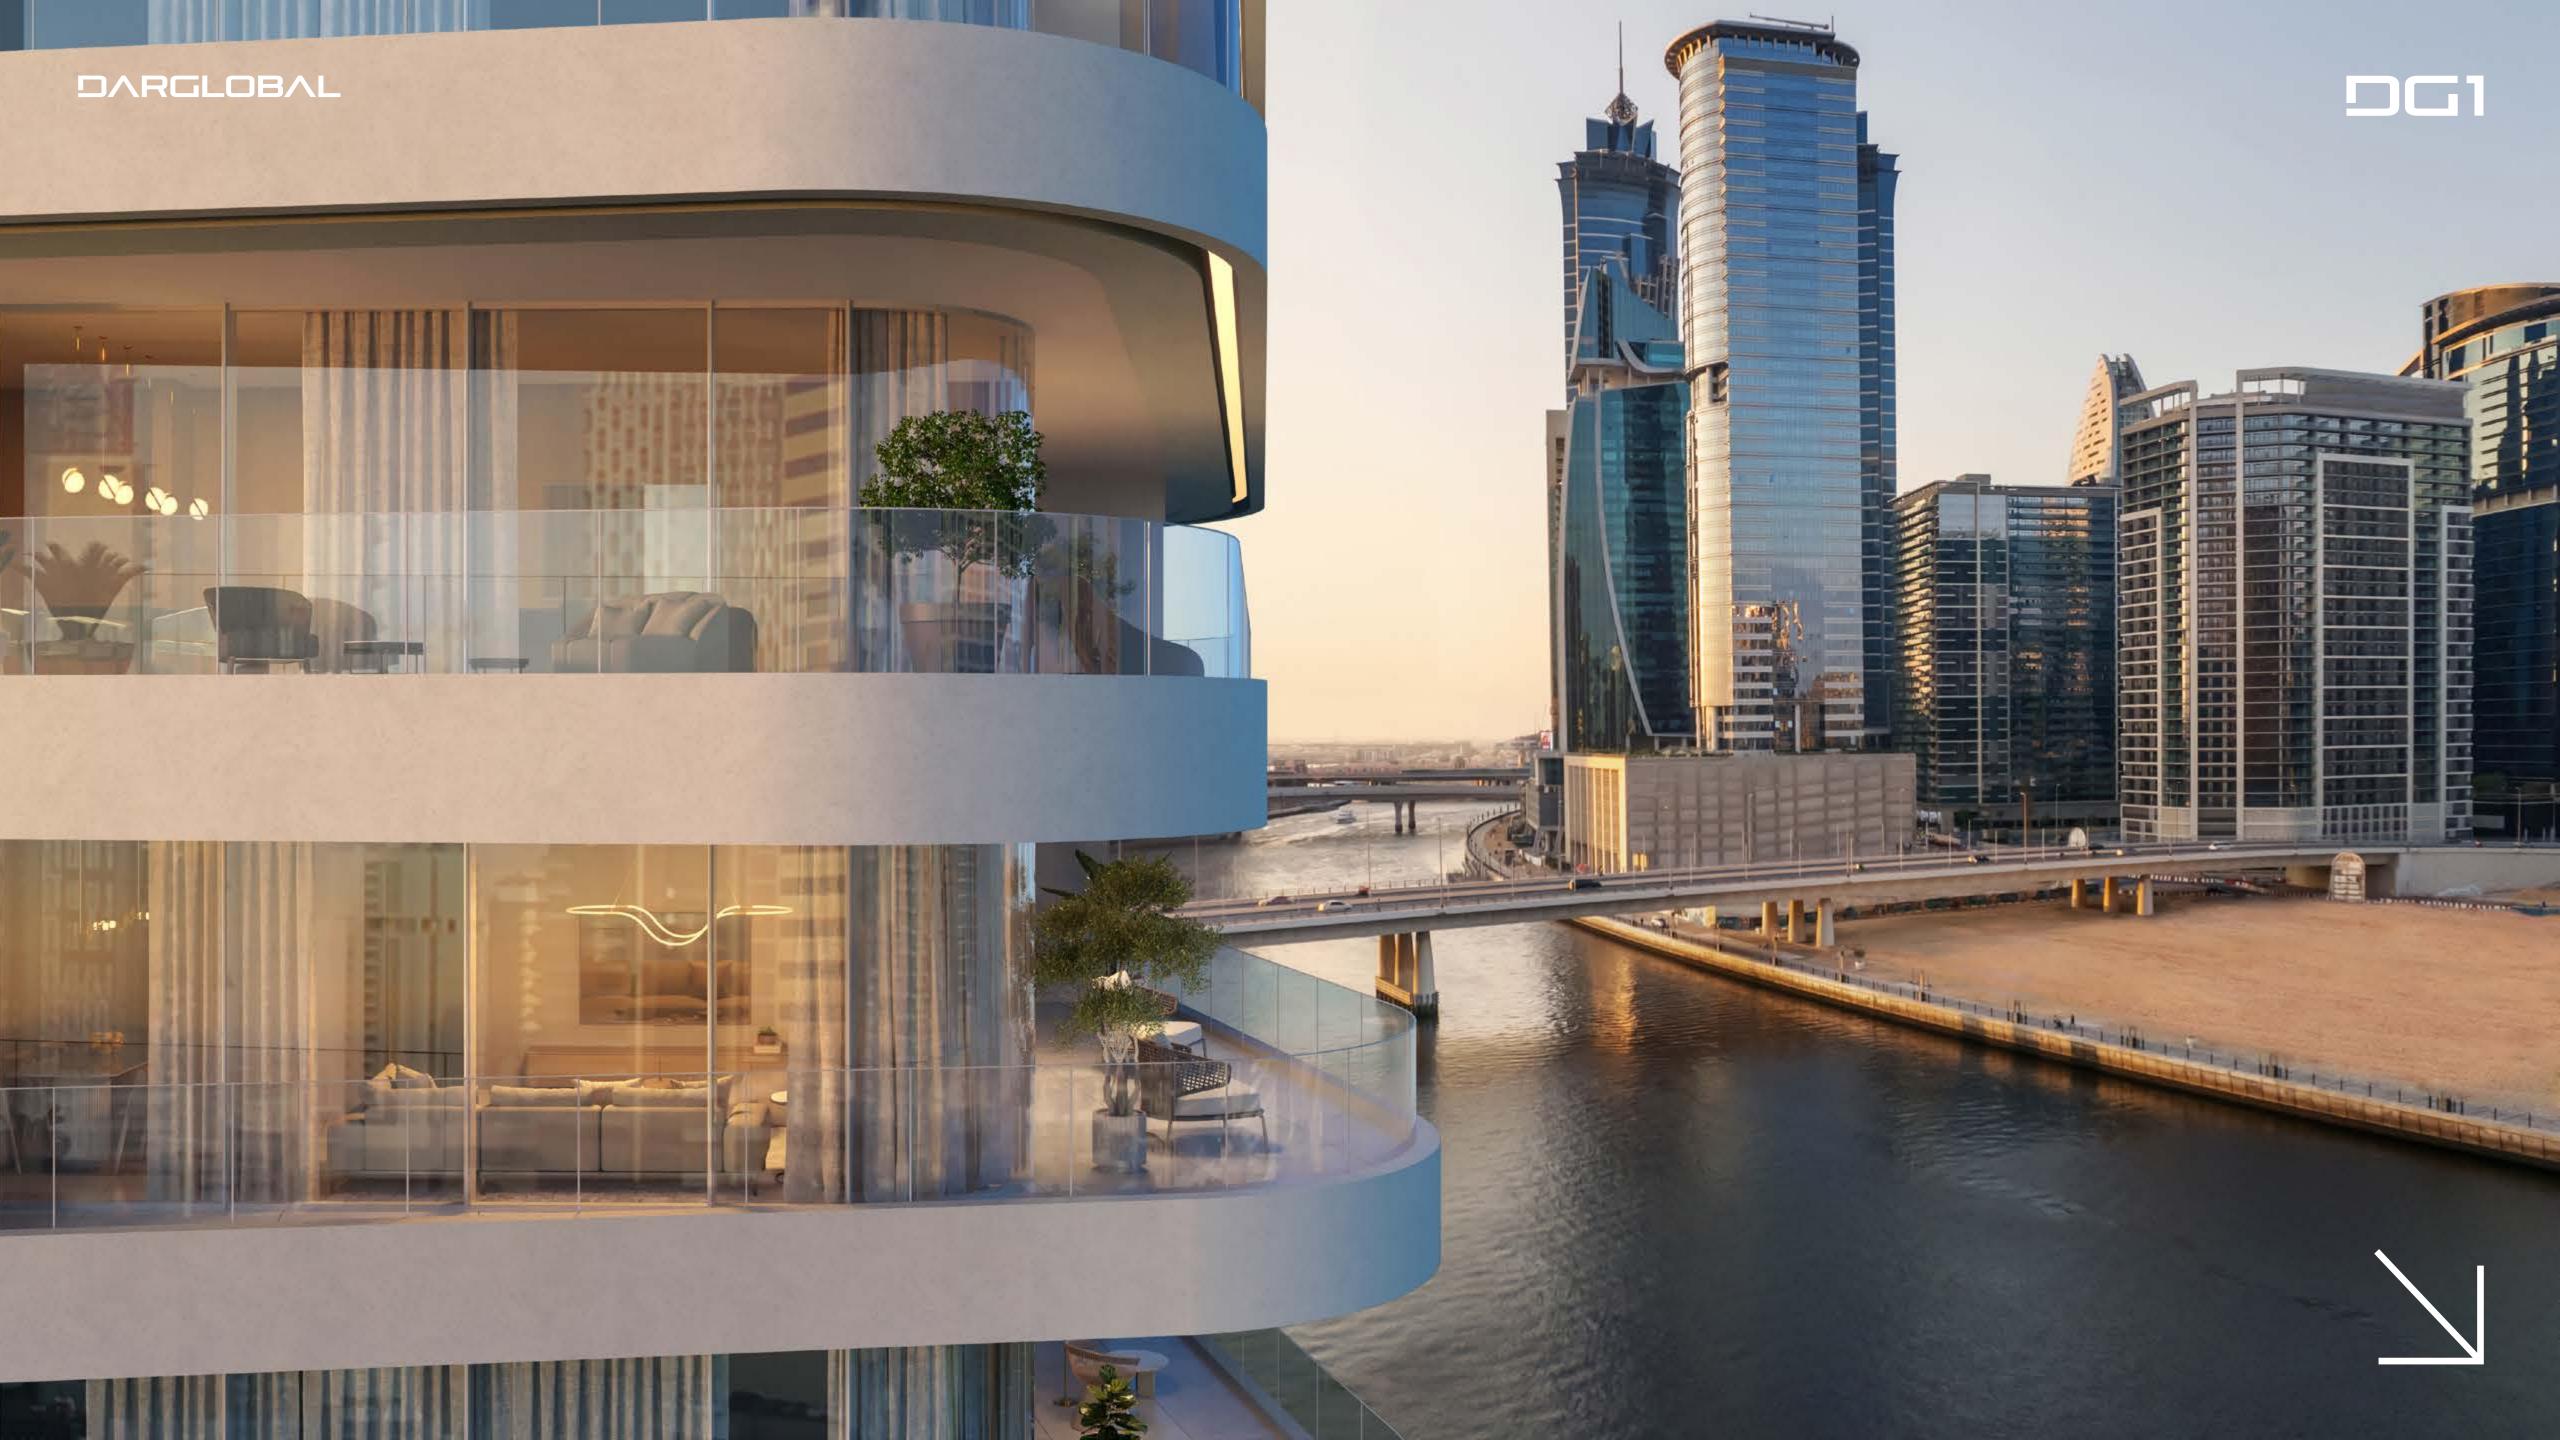

#### CAN YOU SEE FROM A DIFFERENT PERSPECTIVE?

V I E W

DG1 is located in the heart of Business
Bay directly on Dubai Canal, where
stunning views of the city and the water
will impress the residents and their
guests. The units enjoy North and East/
West views, all of them facing Downtown
Dubai and Burj Khalifa.