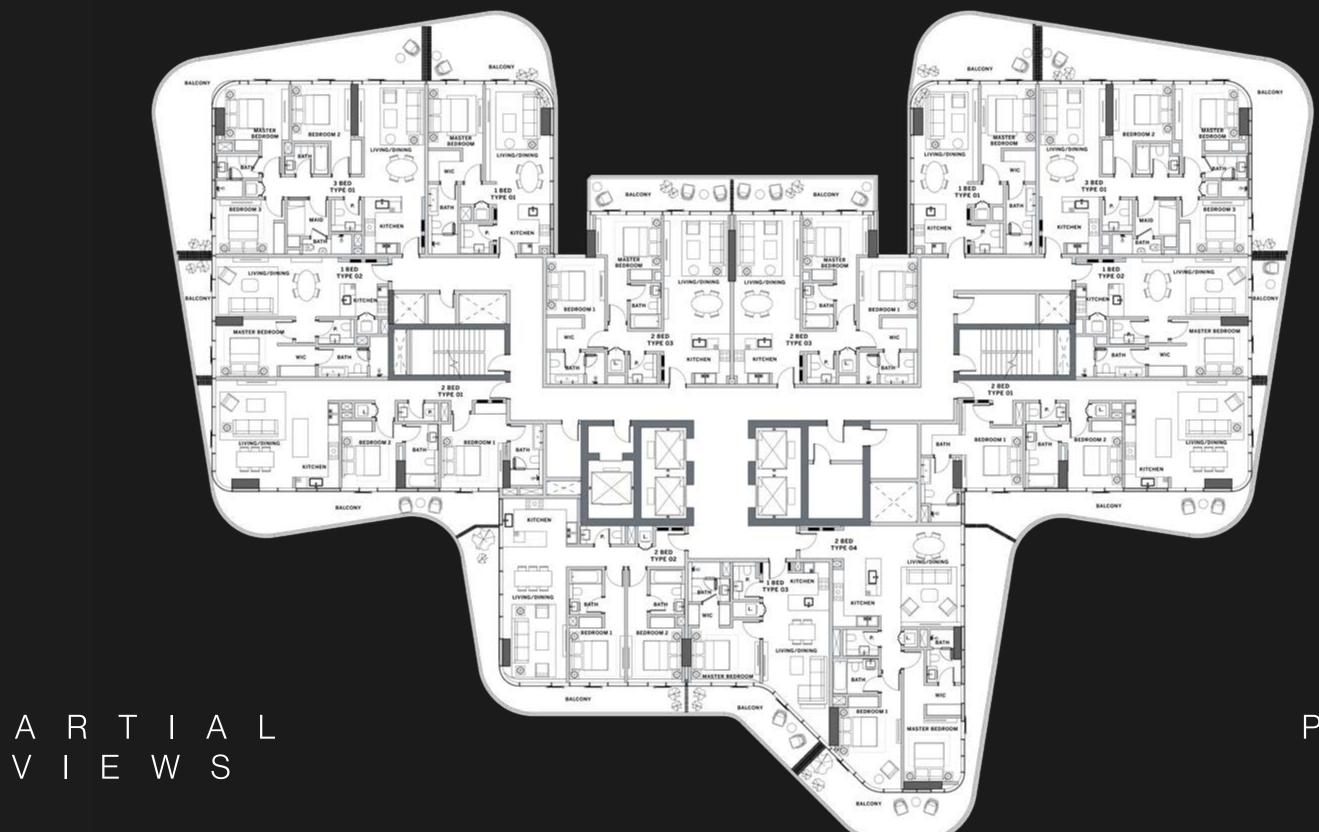

#### D U B A I C A N A L

TYPICAL
FLOOR PLAN
SKY SUITES

18 - 19

OVERLOOKING THE SKY GARDEN

ONE BEDROOM

■ TWO BEDROOMS

THREE BEDROOMS

Disclaimer: All pictures, plans, layouts, information, data and details included in this brochure are indicative only and may change at any time up to the final 'as built' status in accordance with final designs of the project, regulatory approvals and planning permissions. All accessories and interior finishes such as wallpaper, chandeliers, furniture, electronics, white goods, curtains, hard and soft landscaping, pavements, features, gym, swimming pool(s) and other elements displayed in the brochure, or within the show apartment or between the plot boundary and the unit are not part of the unit and are shown for illustrative purposes only.

P A R T I A L
V I E W S

P A R T I A L
V I E W S

D U B A I C A N A L

# TYPICAL FLOOR PLAN SKY SUITES

18 - 19

OVERLOOKING THE SKY GARDEN

ONE BEDROOM

■ TWO BEDROOMS

THREE BEDROOMS

Disclaimer: All pictures, plans, layouts, information, data and details included in this brochure are indicative only and may change at any time up to the final 'as built' status in accordance with final designs of the project, regulatory approvals and planning permissions. All accessories and interior finishes such as wallpaper, chandeliers, furniture, electronics, white goods, curtains, hard and soft landscaping, pavements, features, gym, swimming pool(s) and other elements displayed in the brochure, or within the sample may be apprehented by a part ment or between the plot boundary and the

P A R T I A L
V I E W S

PARTIAL VIEWS