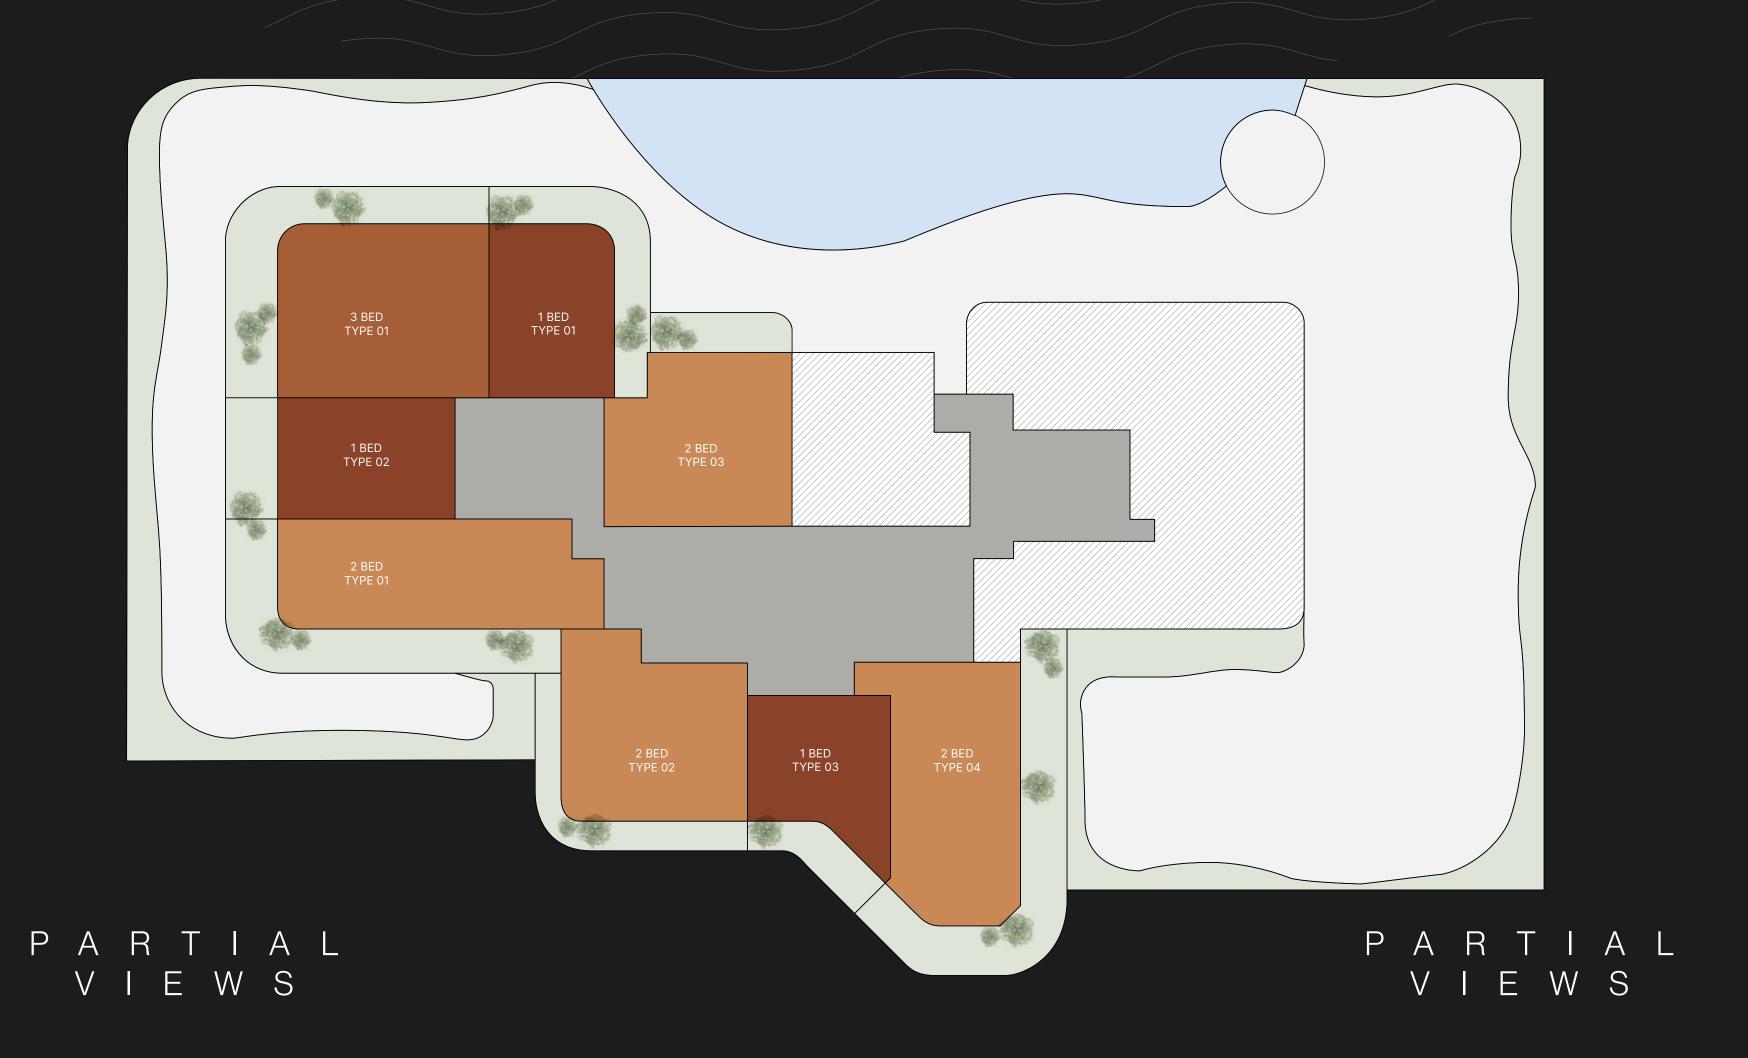

PARTIAL VIEWS

D U B A I C A N A L

# TYPICAL FLOOR PLAN SKY SUITES

LEVEL 17

OVERLOOKING THE SKY GARDEN

ONE BEDROOM

■ TWO BEDROOMS

THREE BEDROOMS

Disclaimer: All pictures, plans, layouts, information, data and details included in this brochure are indicative only and may change at any time up to the final 'as built' status in accordance with final designs of the project, regulatory approvals and planning permissions. All accessories and interior finishes such as wallpaper, chandeliers, furniture, electronics, white goods, curtains, hard and soft landscaping, pavements, features, gym, swimming pool(s) and other elements displayed in the brochure, or within the show apartment or between the plot boundary and the unit, are not part of the unit and are shown for illustrative purposes only.