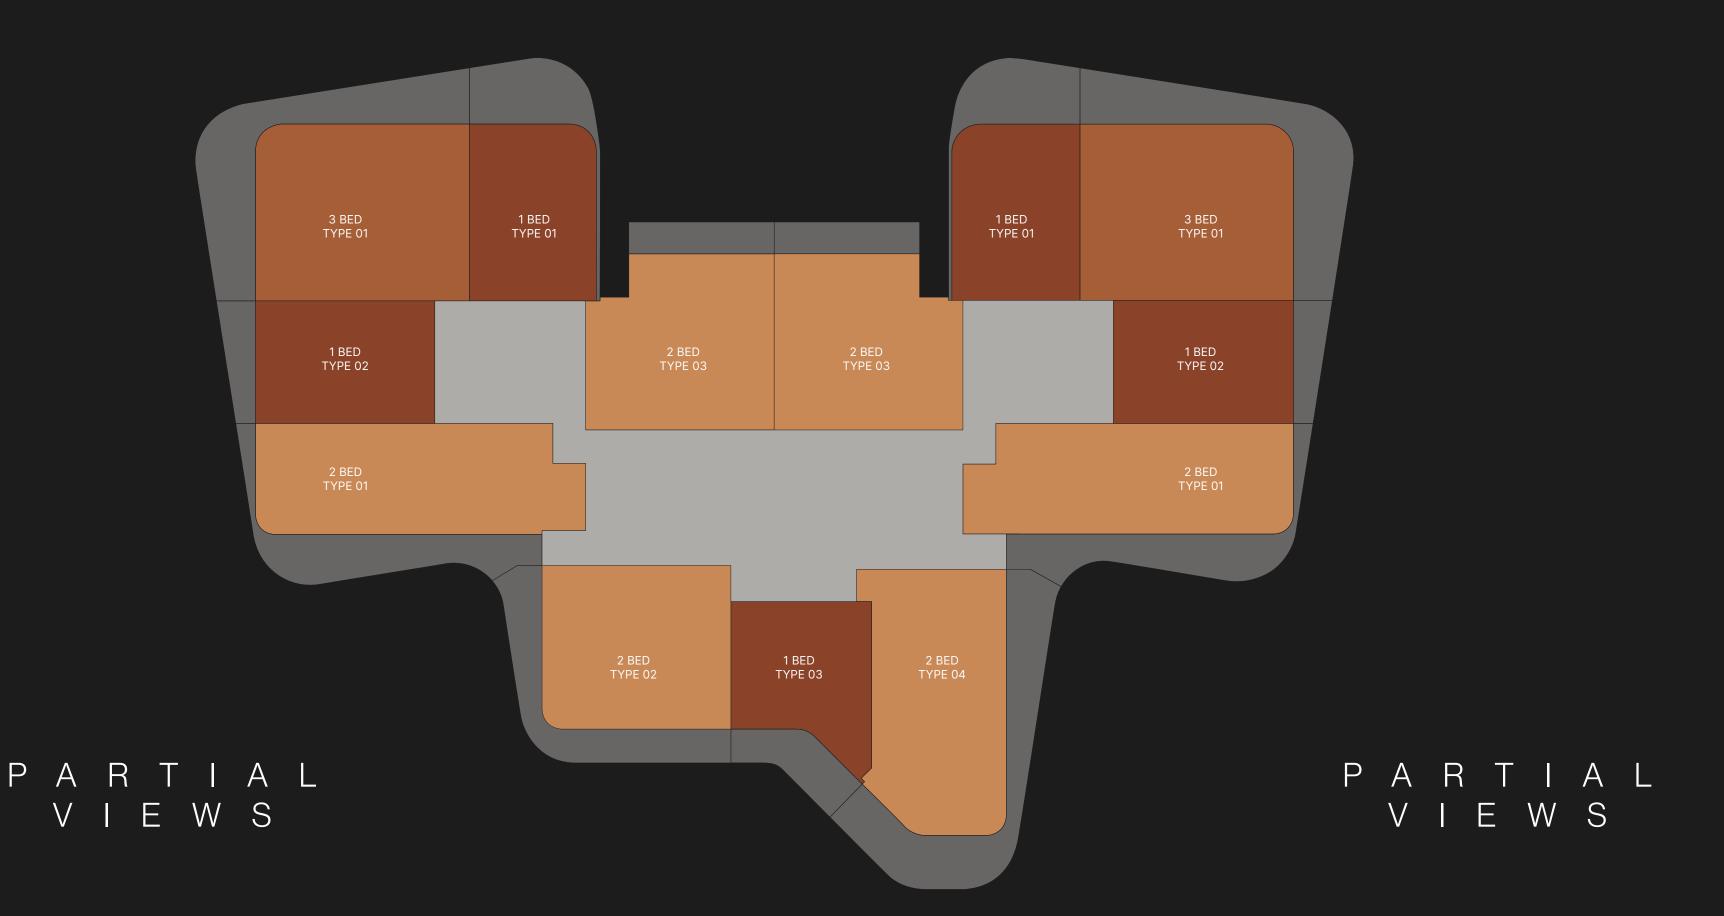

#### D U B A I C A N A L

TYPICAL
FLOOR PLAN
SKY SUITES

18 - 19

OVERLOOKING THE SKY GARDEN

ONE BEDROOM

■ TWO BEDROOMS

THREE BEDROOMS

Disclaimer: All pictures, plans, layouts, information, data and details included in this brochure are indicative only and may change at any time up to the final 'as built' status in accordance with final designs of the project, regulatory approvals and planning permissions. All accessories and interior finishes such as wallpaper, chandeliers, furniture, electronics, white goods, curtains, hard and soft landscaping, pavements, features, gym, swimming pool(s) and other elements displayed in the brochure, or within the show apartment or between the plot boundary and the unit are not part of the unit and are shown for illustrative purposes only.

P A R T I A L
V I E W S

P A R T I A L
V I E W S

D U B A I C A N A L

# TYPICAL FLOOR PLAN SKY SUITES

18 - 19

OVERLOOKING THE SKY GARDEN

ONE BEDROOM

■ TWO BEDROOMS

THREE BEDROOMS

Disclaimer: All pictures, plans, layouts, information, data and details included in this brochure are indicative only and may change at any time up to the final 'as built' status in accordance with final designs of the project, regulatory approvals and planning permissions. All accessories and interior finishes such as wallpaper, chandeliers, furniture, electronics, white goods, curtains, hard and soft landscaping, pavements, features, gym, swimming pool(s) and other elements displayed in the brochure, or within the sample may be apprehented by a part ment or between the plot boundary and the

P A R T I A L
V I E W S

PARTIAL VIEWS