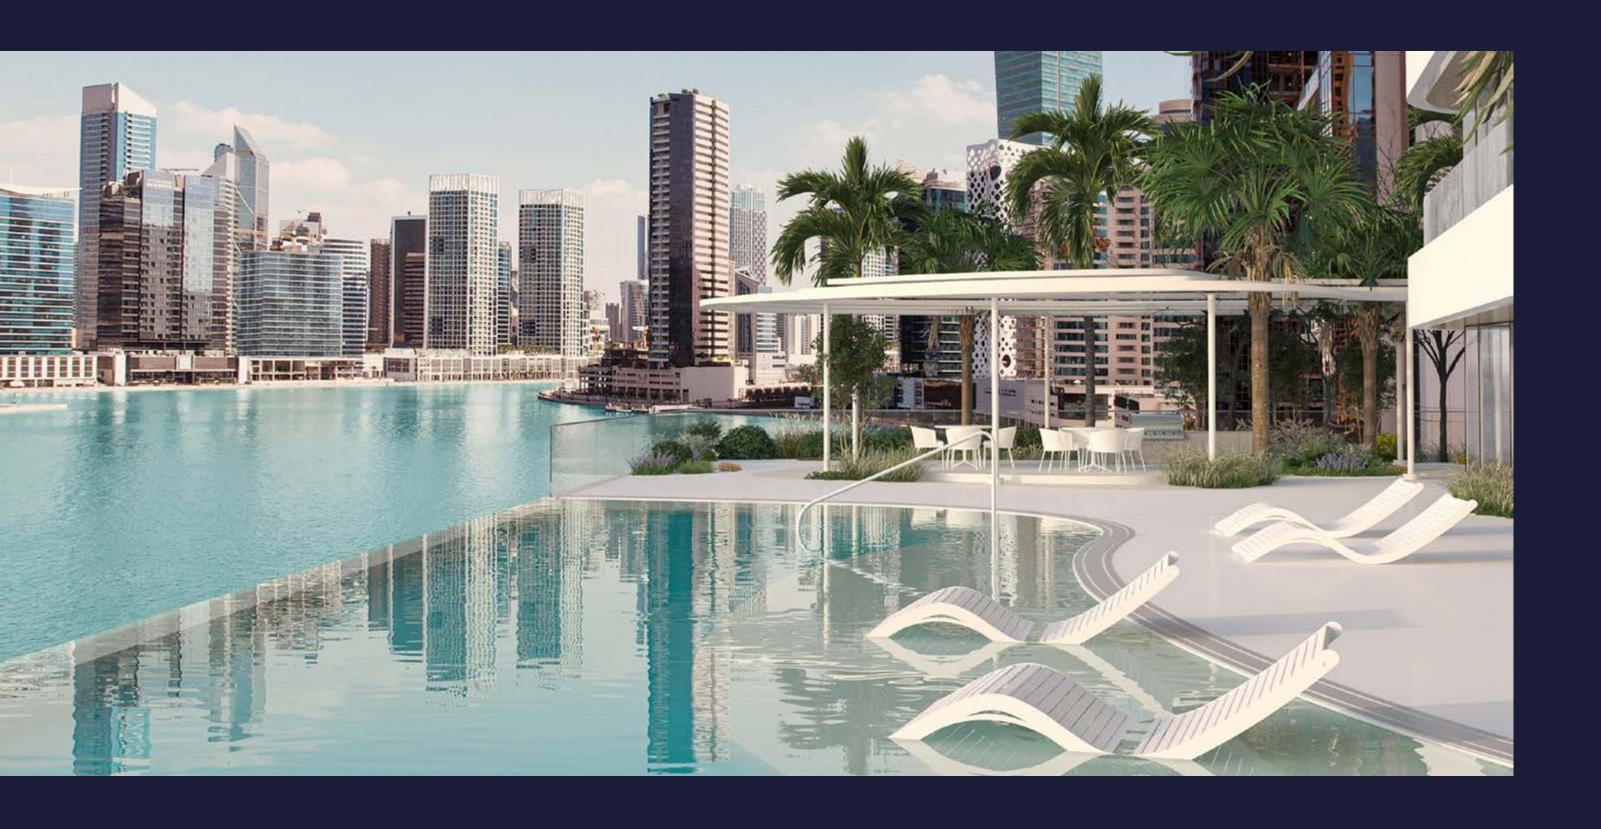

## D E L V E I N T O T H E I N F I N I T Y P O O L D I R E C T L Y B Y T H E C A N A L

The Infinity pool at DG1 is a tranquil experience like no other, situated next to a children play area. Directly overlooking the Dubai Canal, you will feel as though your midday swim is a getaway around the canal.

#### G A R D E N

Get away from the urban jungle and immerse
yourself in the enchanting Sky Garden on the
rooftop. Located on level 16, this is a peaceful nest
to reconnect with nature.