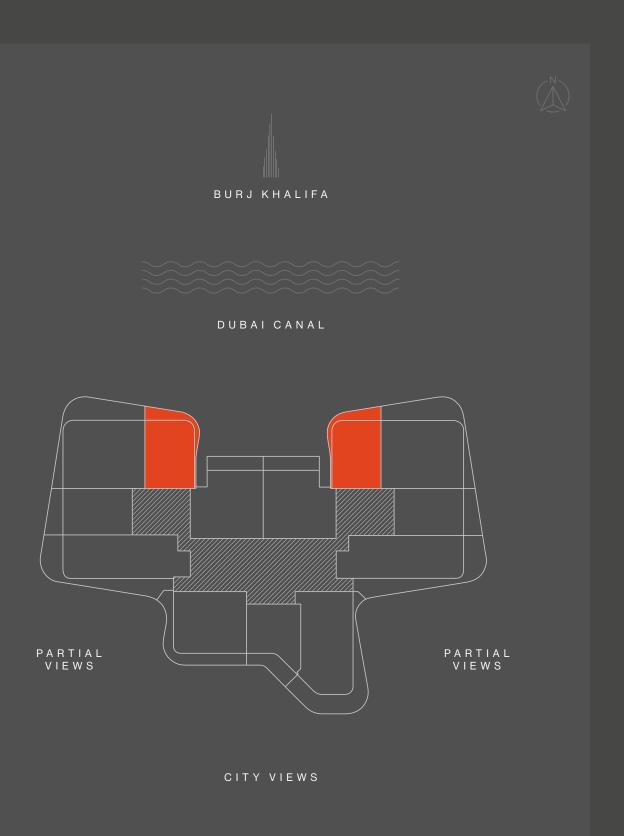

#### CAN YOU SEE FROM A DIFFERENT PERSPECTIVE?

V I E W

DG1 is located in the heart of Business
Bay directly on Dubai Canal, where
stunning views of the city and the water
will impress the residents and their
guests. The units enjoy North and East/
West views, all of them facing Downtown
Dubai and Burj Khalifa.

PARTIAL VIEWS

D U B A I C A N A L