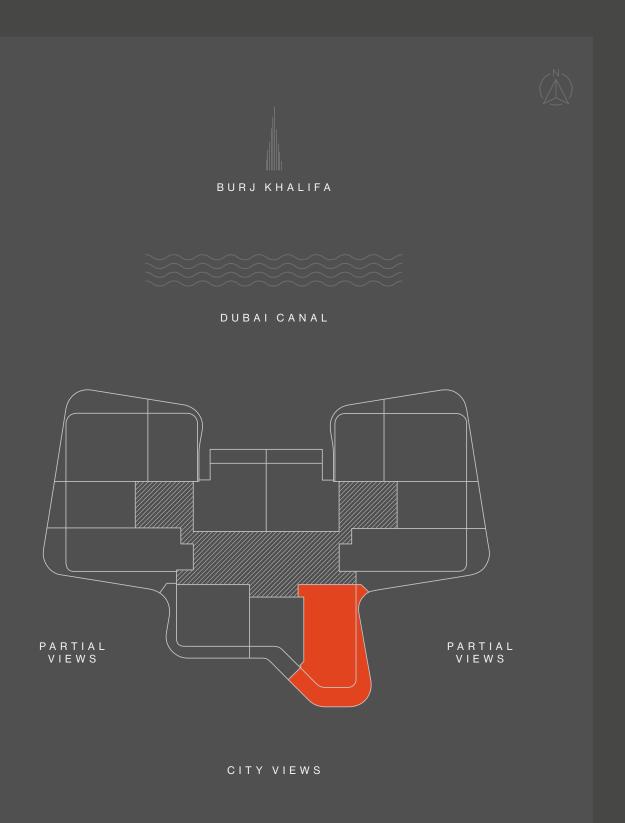

PARTIAL VIEWS

D U B A I C A N A L

# TYPICAL FLOOR PLAN SKY SUITES

LEVEL 17

OVERLOOKING THE SKY GARDEN

ONE BEDROOM

■ TWO BEDROOMS

THREE BEDROOMS

Disclaimer: All pictures, plans, layouts, information, data and details included in this brochure are indicative only and may change at any time up to the final 'as built' status in accordance with final designs of the project, regulatory approvals and planning permissions. All accessories and interior finishes such as wallpaper, chandeliers, furniture, electronics, white goods, curtains, hard and soft landscaping, pavements, features, gym, swimming pool(s) and other elements displayed in the brochure, or within the show apartment or between the plot boundary and the unit, are not part of the unit and are shown for illustrative purposes only.

P A R T I A L
V I E W S

P A R T I A L
V I E W S

D U B A I C A N A L