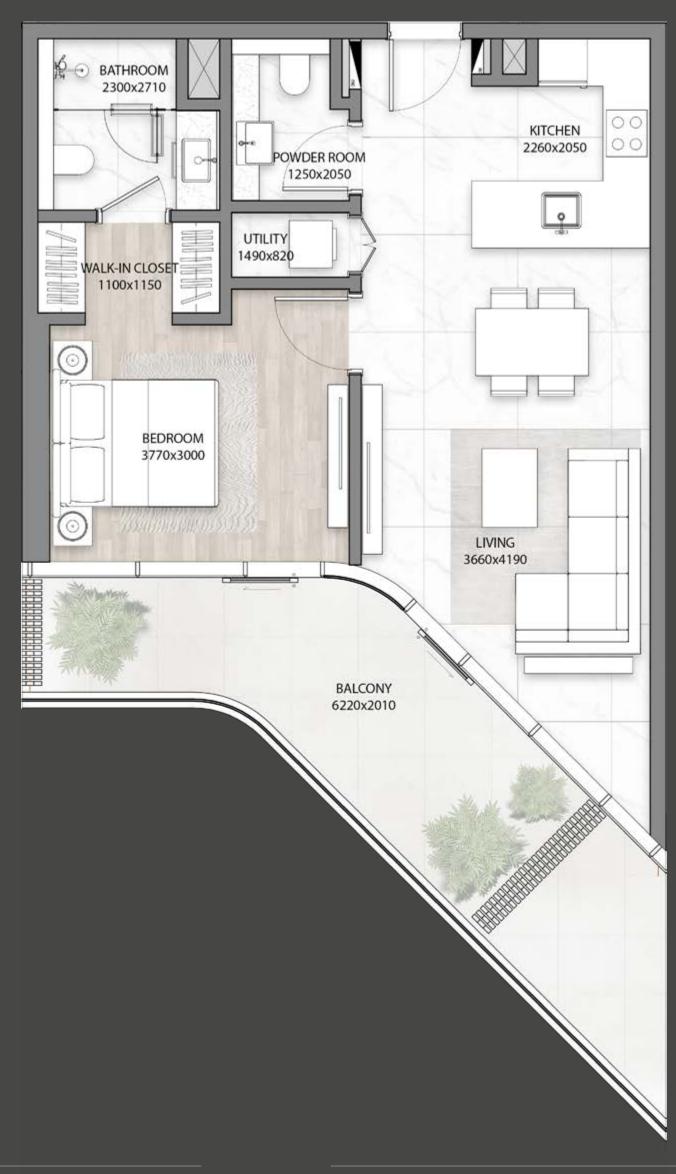

# TYPICAL FLOOR PLAN SKY SUITES

LEVEL 17

OVERLOOKING THE SKY GARDEN

ONE BEDROOM

■ TWO BEDROOMS

THREE BEDROOMS

Disclaimer: All pictures, plans, layouts, information, data and details included in this brochure are indicative only and may change at any time up to the final 'as built' status in accordance with final designs of the project, regulatory approvals and planning permissions. All accessories and interior finishes such as wallpaper, chandeliers, furniture, electronics, white goods, curtains, hard and soft landscaping, pavements, features, gym, swimming pool(s) and other elements displayed in the brochure, or within the show apartment or between the plot boundary and the unit, are not part of the unit and are shown for illustrative purposes only.

P A R T I A L
V I E W S

P A R T I A L
V I E W S

D U B A I C A N A L

# TYPICAL FLOOR PLAN SKY SUITES

LEVEL 17

OVERLOOKING THE SKY GARDEN

ONE BEDROOM

TWO BEDROOMS

THREE BEDROOMS

Disclaimer: All pictures, plans, layouts, information, data and details included in this brochure are indicative only and may change at any time up to the final 'as built' status in accordance with final designs of the project, regulatory approvals and planning permissions. All accessories and interior finishes such as wallpaper, chandeliers, furniture, electronics, white goods, curtains, hard and soft landscaping, pavements, features, gym, swimming pool(s) and other elements displayed in the brochure, or within the show apartment or between the plot boundary and the unit, are not part of the unit and are shown for illustrative purposes only.

P A R T I A L
V I E W S

PARTIAL VIEWS