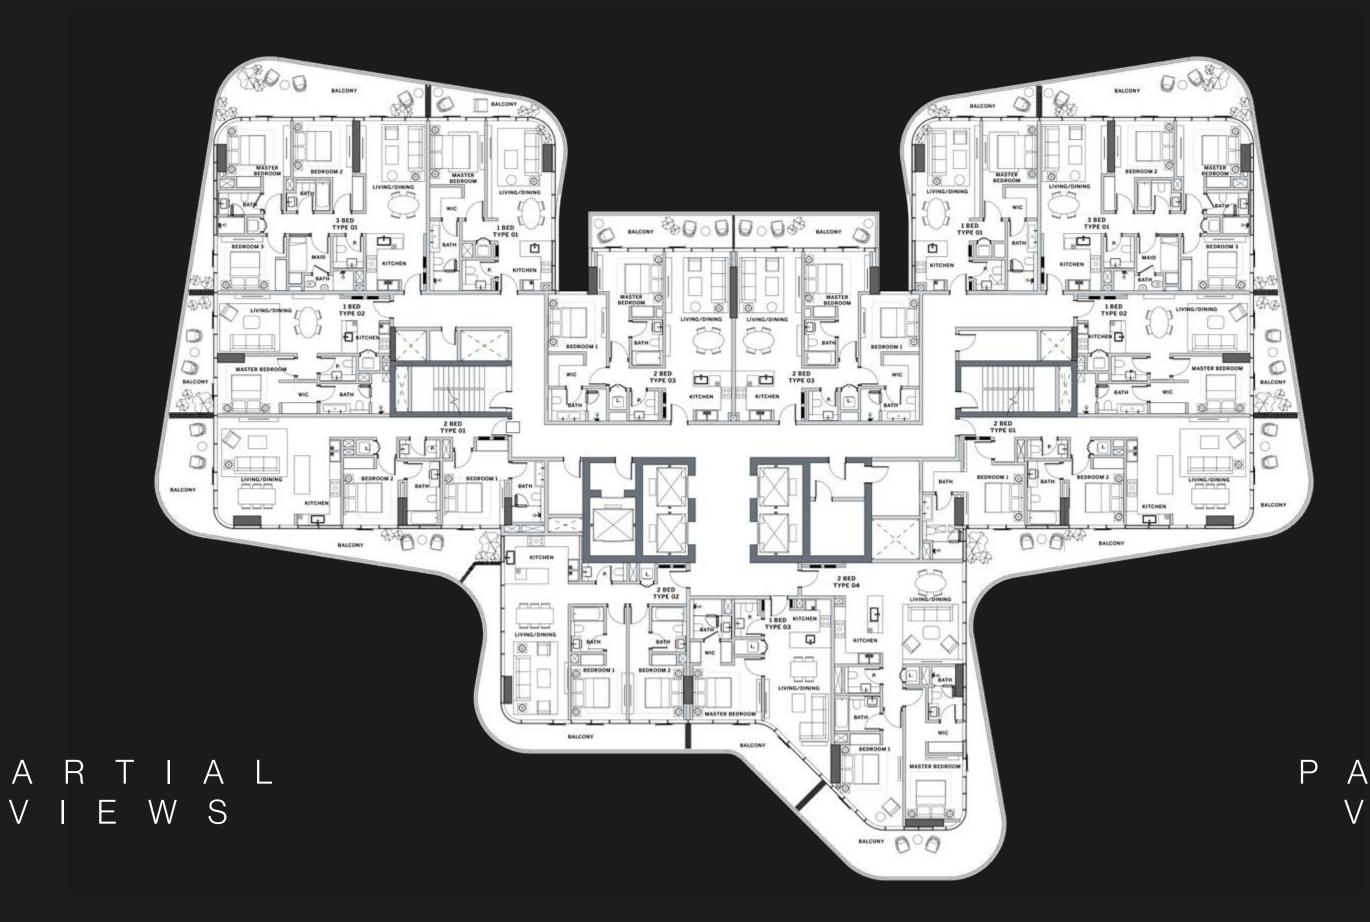

#### D U B A I C A N A L

TYPICAL
FLOOR PLAN
SKY SUITES

18 - 19

OVERLOOKING THE SKY GARDEN

ONE BEDROOM

■ TWO BEDROOMS

THREE BEDROOMS

Disclaimer: All pictures, plans, layouts, information, data and details included in this brochure are indicative only and may change at any time up to the final 'as built' status in accordance with final designs of the project, regulatory approvals and planning permissions. All accessories and interior finishes such as wallpaper, chandeliers, furniture, electronics, white goods, curtains, hard and soft landscaping, pavements, features, gym, swimming pool(s) and other elements displayed in the brochure, or within the show apartment or between the plot boundary and the unit are not part of the unit and are shown for illustrative purposes only.

P A R T I A L
V I E W S

P A R T I A L
V I E W S

D U B A I C A N A L

# TYPICAL FLOOR PLAN SKY SUITES

18 - 19

OVERLOOKING THE SKY GARDEN

ONE BEDROOM

■ TWO BEDROOMS

THREE BEDROOMS

Disclaimer: All pictures, plans, layouts, information, data and details included in this brochure are indicative only and may change at any time up to the final 'as built' status in accordance with final designs of the project, regulatory approvals and planning permissions. All accessories and interior finishes such as wallpaper, chandeliers, furniture, electronics, white goods, curtains, hard and soft landscaping, pavements, features, gym, swimming pool(s) and other elements displayed in the brochure, or within the sample may be apprehented by a part ment or between the plot boundary and the

P A R T I A L
V I E W S

PARTIAL VIEWS