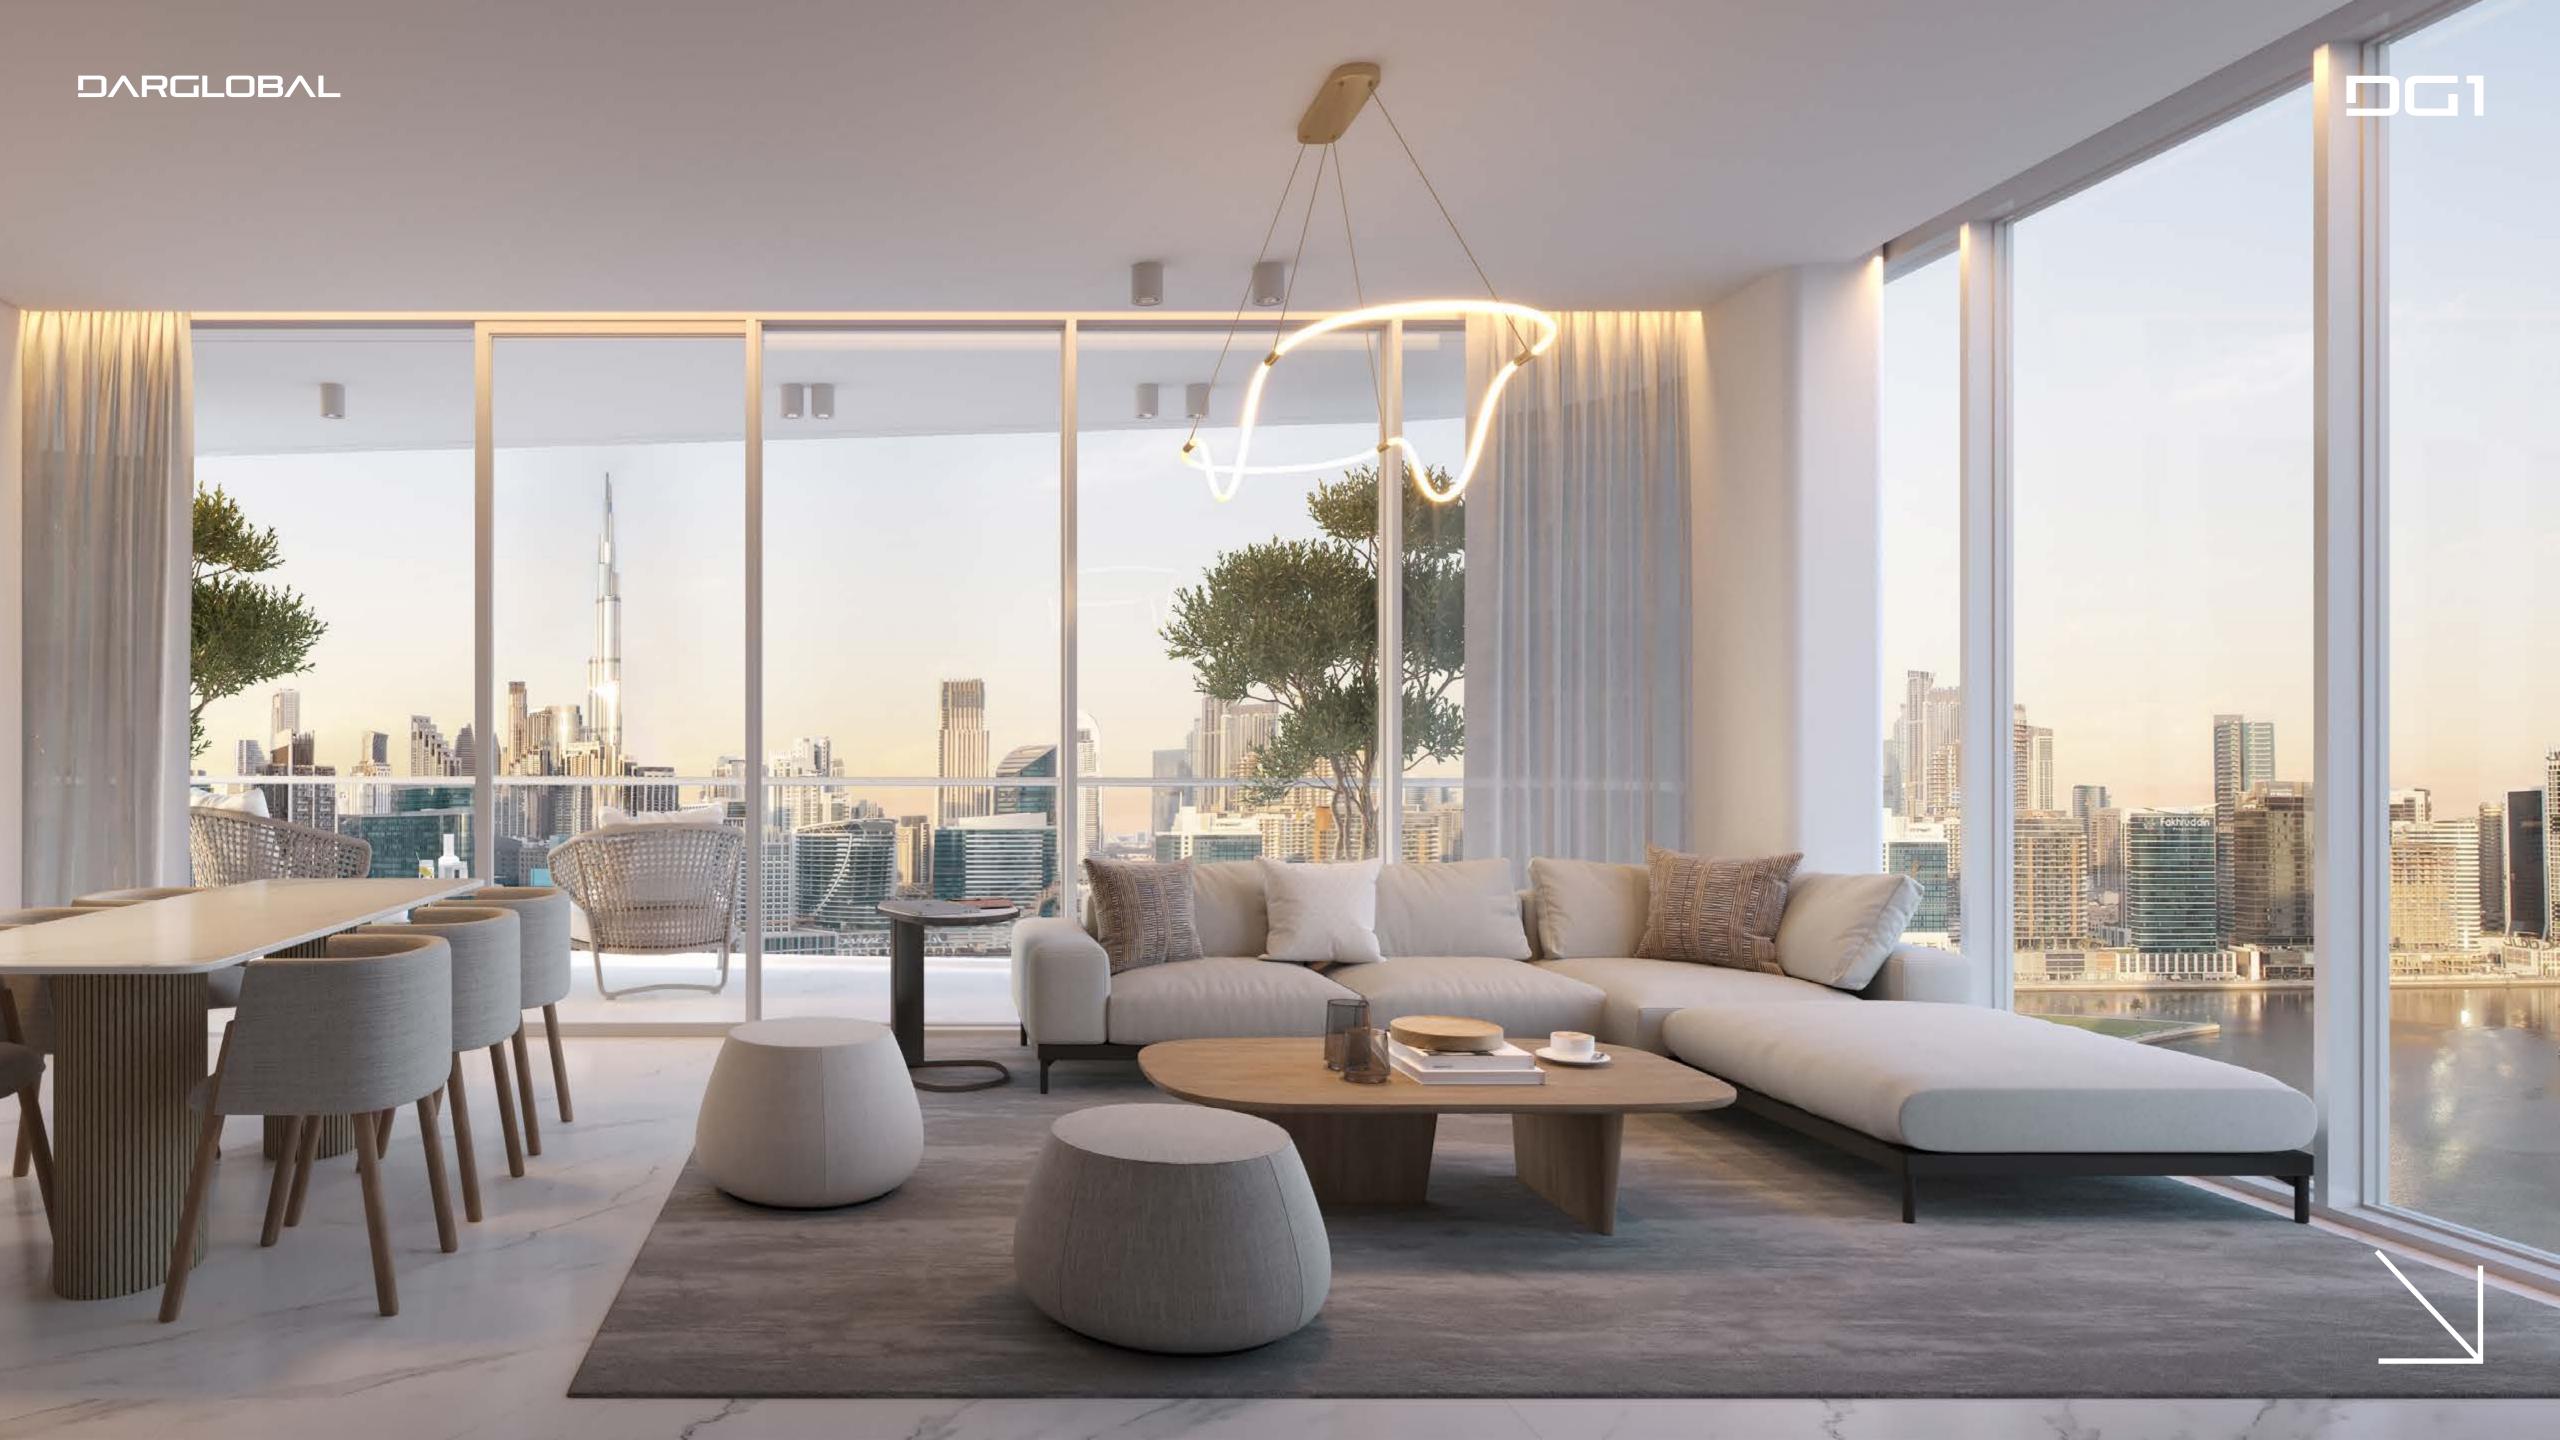

In the building, a great variety of residences in terms of spaces and sizes is conceived to satisfy every kind of need.

Style, comfort and luxury are what make these apartments truly unique: decorated with a classy and contemporary taste, each with a private balcony to enjoy the impressive views.

THE SPACE INSIDE DG1 HAS
BEEN DESIGNED AND CRAFTED
TO THE HIGHEST STANDARDS,
IN ORDER TO OFFER A TRULY
UNIQUE & PREMIUM LIVING
EXPERIENCE.

### M A R V E L I S N O T A D E T A I L

The materials and the finishings that compose the residential units are of the finest quality and standard.

European marble floors and european bathroom fixtures underline the superior class of these spaces, as well as the stylish European kitchens.