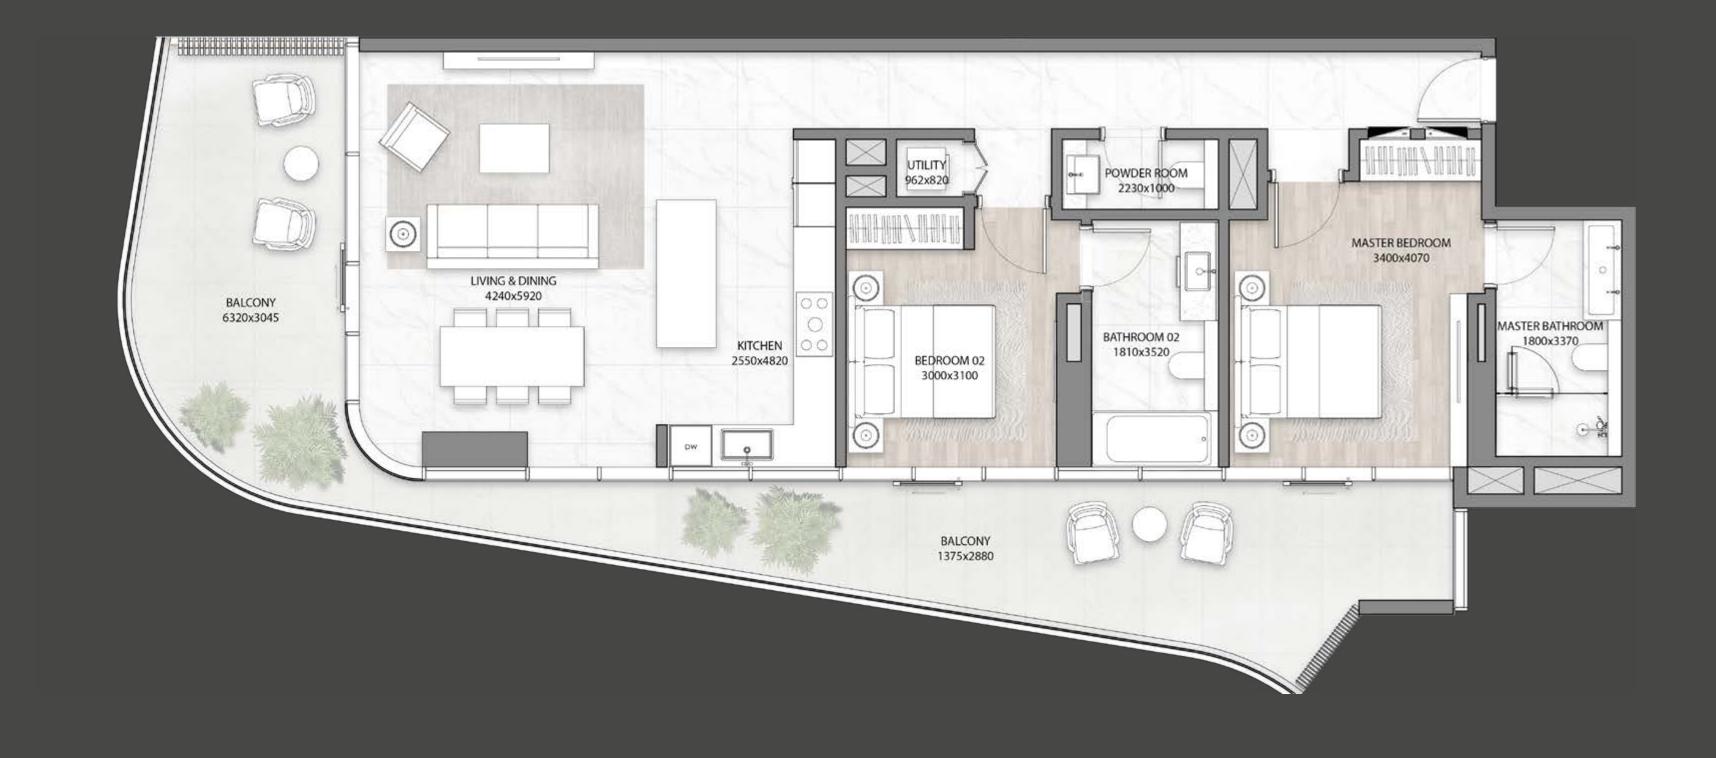

1 - 19

| TOTAL         | sqm 137 - 150 | sqft 1,475 - 1,615 |
|---------------|---------------|--------------------|
| BALCONY       | sqm 29 - 42   | sqft 312 - 452     |
| INTERNAL AREA | sqm 108       | sqft 1163          |

 BALCONY
 sqm 39 - 46
 sqft 420 - 495

 TOTAL
 sqm 146 - 153
 sqft 1,572 - 1,647

1 - 19

 INTERNAL AREA
 sqm 112
 sqft 1,206

 BALCONY
 sqm 35 - 53
 sqft 376 - 570

 TOTAL
 sqm 147 - 165
 sqft 1,582 - 1,776

REGISTER