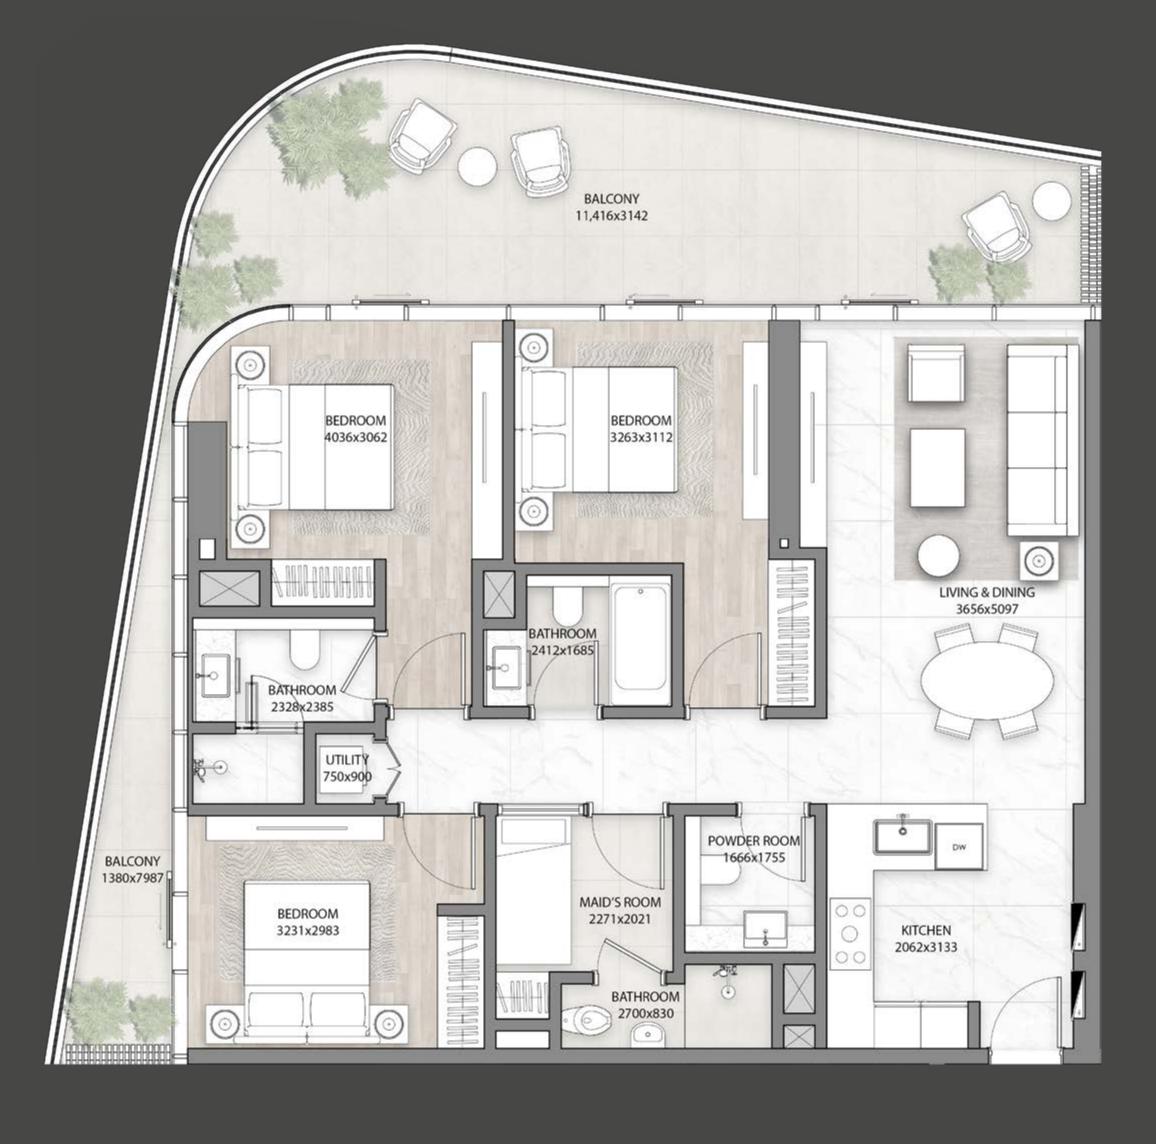

#### D U B A I C A N A L

TYPICAL
FLOOR PLAN
SKY SUITES

18 - 19

OVERLOOKING THE SKY GARDEN

ONE BEDROOM

■ TWO BEDROOMS

THREE BEDROOMS

Disclaimer: All pictures, plans, layouts, information, data and details included in this brochure are indicative only and may change at any time up to the final 'as built' status in accordance with final designs of the project, regulatory approvals and planning permissions. All accessories and interior finishes such as wallpaper, chandeliers, furniture, electronics, white goods, curtains, hard and soft landscaping, pavements, features, gym, swimming pool(s) and other elements displayed in the brochure, or within the show apartment or between the plot boundary and the unit are not part of the unit and are shown for illustrative purposes only.

P A R T I A L
V I E W S

P A R T I A L
V I E W S

D U B A I C A N A L

# TYPICAL FLOOR PLAN SKY SUITES

18 - 19

OVERLOOKING THE SKY GARDEN

ONE BEDROOM

■ TWO BEDROOMS

THREE BEDROOMS

Disclaimer: All pictures, plans, layouts, information, data and details included in this brochure are indicative only and may change at any time up to the final 'as built' status in accordance with final designs of the project, regulatory approvals and planning permissions. All accessories and interior finishes such as wallpaper, chandeliers, furniture, electronics, white goods, curtains, hard and soft landscaping, pavements, features, gym, swimming pool(s) and other elements displayed in the brochure, or within the sample may be apprehented by a part ment or between the plot boundary and the