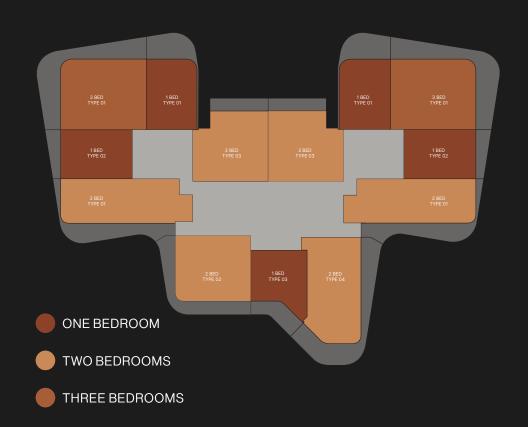

## TYPICAL FLOOR PLAN GARDEN SUITES

LEVEL 01

ONE BEDROOM

■ TWO BEDROOMS

THREE BEDROOMS

Disclaimer: All pictures, plans, layouts, information, data and details included in this brochure are indicative only and may change at any time up to the final 'as built' status in accordance with final designs of the project, regulatory approvals and planning permissions. All accessories and interior finishes such as wallpaper, chandeliers, furniture, electronics, white goods, curtains, hard and soft landscaping, pavements, features, gym, swimming pool(s) and other elements displayed in the brochure, or within the show apartment or between the plot boundary and the unit, are not part of the unit and are shown for illustrative purposes only.

## TYPICAL FLOOR PLAN GARDEN SUITES

level O1

ONE BEDROOM

■ TWO BEDROOMS

THREE BEDROOMS

Disclaimer: All pictures, plans, layouts, information, data and details included in this brochure are indicative only and may change at any time up to the final 'as built' status in accordance with final designs of the project, regulatory approvals and planning permissions. All accessories and interior finishes such as wallpaper, chandeliers, furniture, electronics, white goods, curtains, hard and soft landscaping, pavements, features, gym, swimming pool(s) and other elements displayed in the brochure, or within the show apartment or between the plot boundary and the unit, are not part of the unit and are shown for illustrative purposes only.