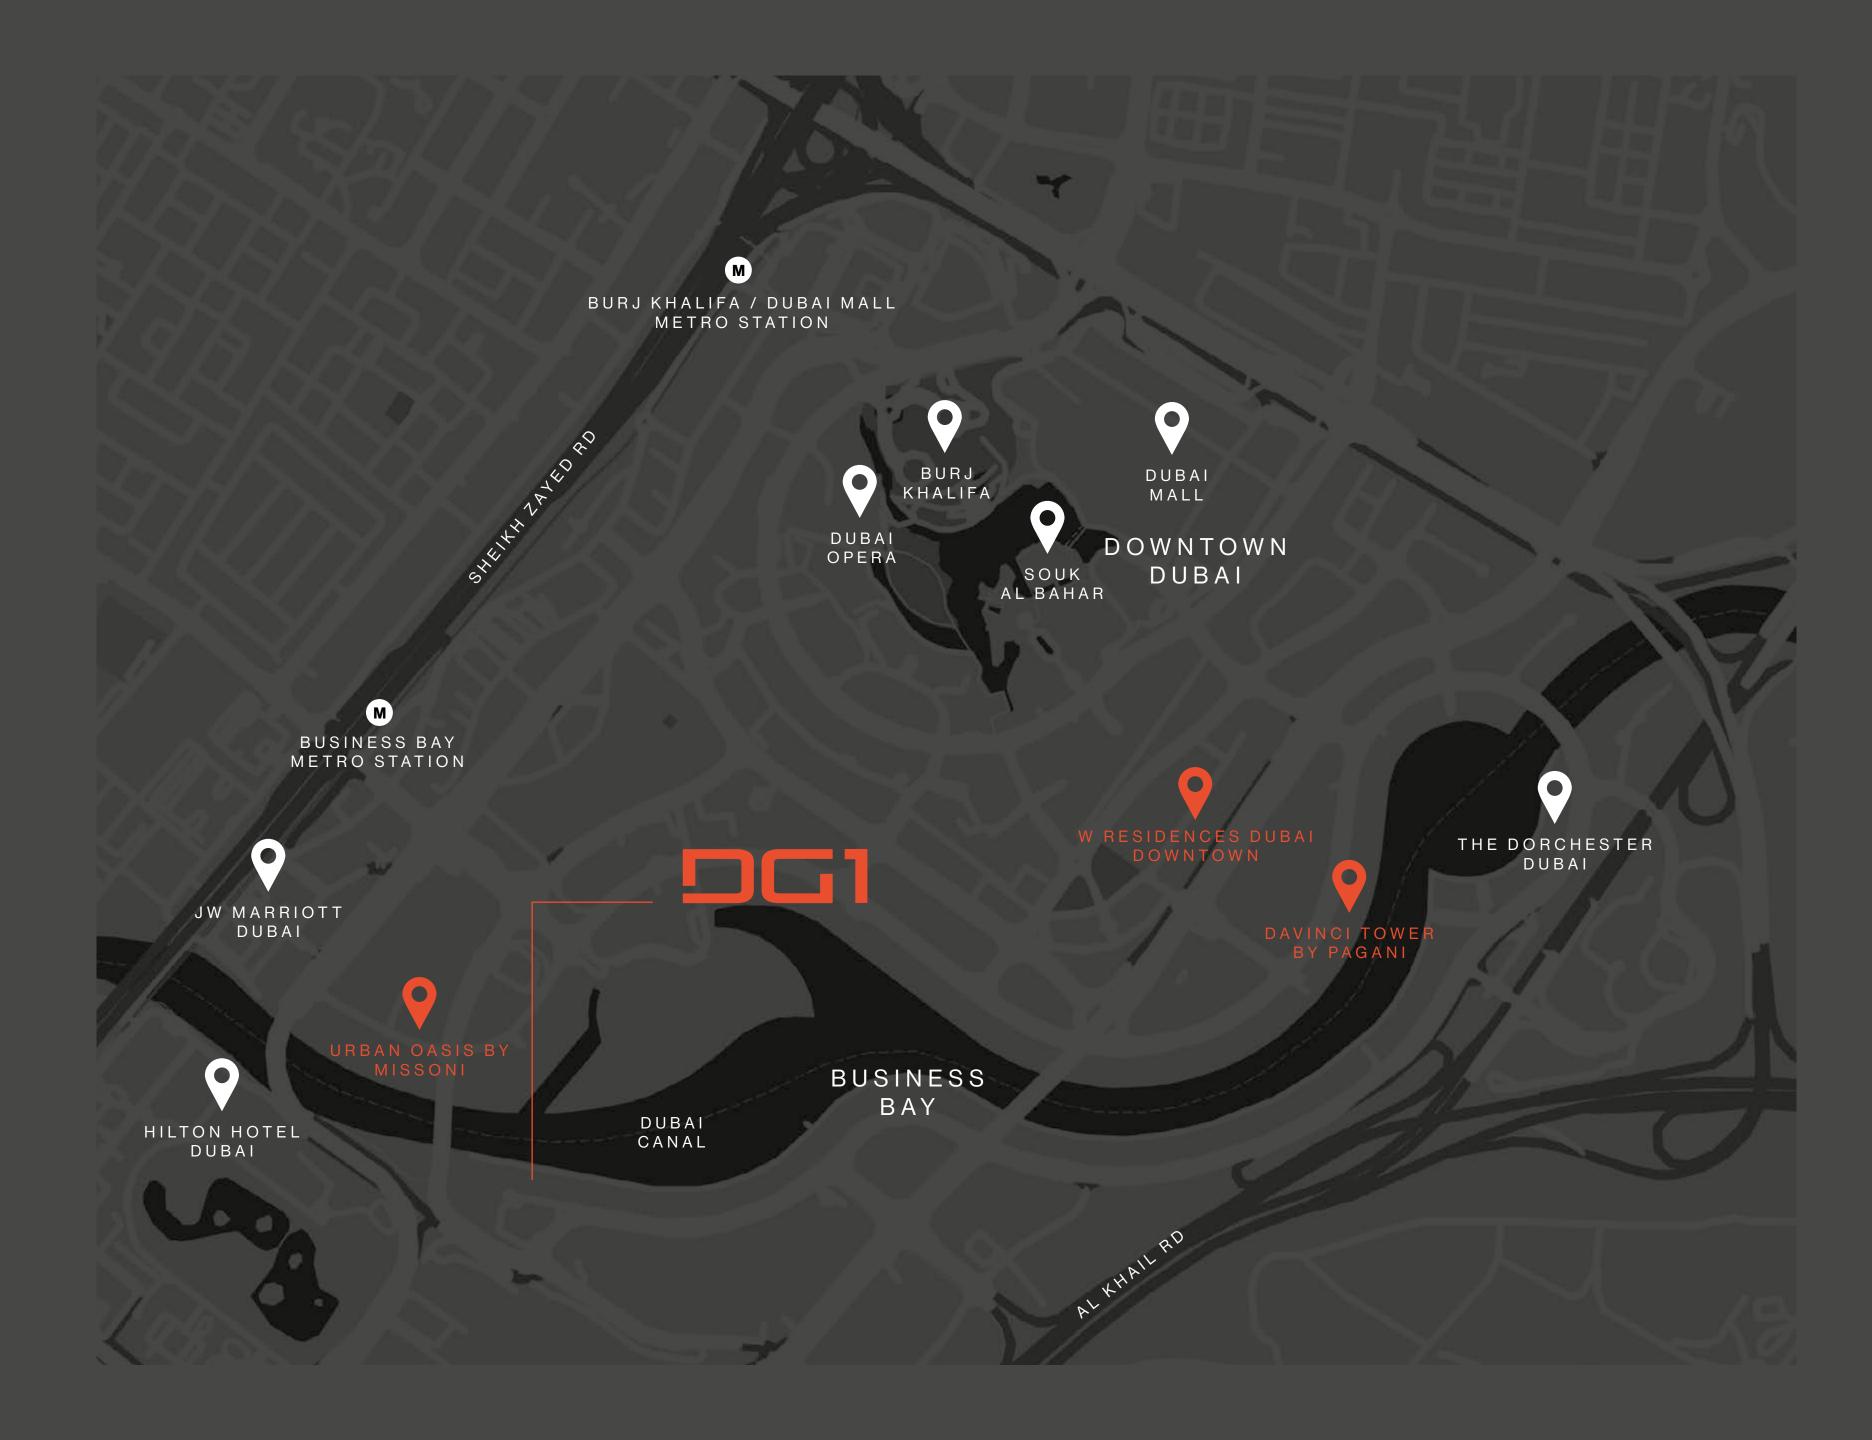

#### L O C A T I O N

The strategic location of DG1 grants an unbelievable proximity to all that matters. With Burj Khalifa, Dubai Mall and Dubai Opera just a few steps away, and easy access to main roads like Sheikh Zayed Rd, Al Khail Rd and Meydan Rd, DG1 truly embodies the vibrant soul of the city.

| 4 MIN TO  | ♥ URBAN OASIS BY MISSONI        |
|-----------|---------------------------------|
| 4 MIN TO  | HILTON HOTEL DUBAI              |
| 4 MIN TO  | JW MARRIOTT DUBAI               |
| 5 MIN TO  | THE DUBAI OPERA                 |
| 5 MIN TO  | ♥ DAVINCI TOWER BY PAGANI       |
| 6 MIN TO  | BURJ KHALIFA                    |
| 6 MIN TO  | THE DUBAI MALL                  |
| 6 MIN TO  | THE DORCHESTER DUBAI            |
| 7 MIN TO  | ♥ W RESIDENCES DUBAI - DOWNTOWN |
| 9 MIN TO  | SOUK AL BAHAR                   |
| 12 MIN TO | DUBAI INTERNATIONAL AIRPORT     |