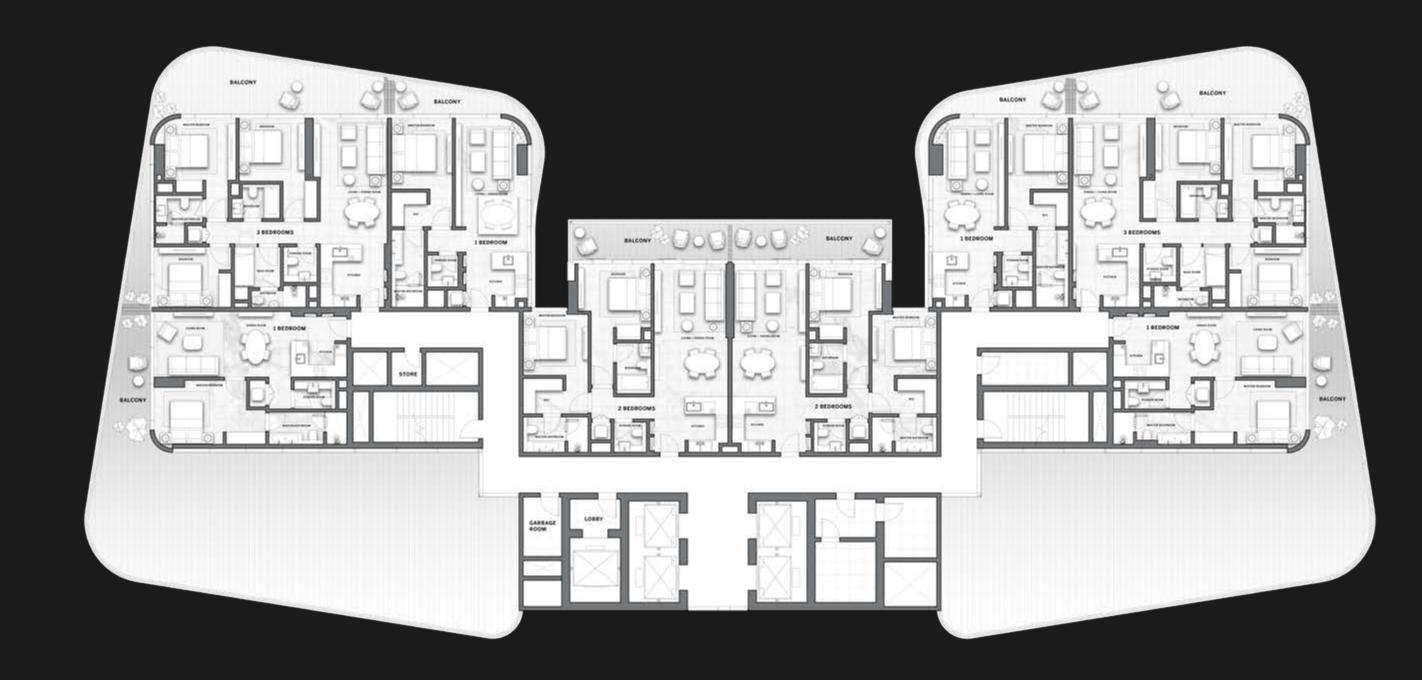

## TYPICAL FLOOR PLAN GARDEN SUITES

LEVEL 01

ONE BEDROOM

■ TWO BEDROOMS

THREE BEDROOMS

Disclaimer: All pictures, plans, layouts, information, data and details included in this brochure are indicative only and may change at any time up to the final 'as built' status in accordance with final designs of the project, regulatory approvals and planning permissions. All accessories and interior finishes such as wallpaper, chandeliers, furniture, electronics, white goods, curtains, hard and soft landscaping, pavements, features, gym, swimming pool(s) and other elements displayed in the brochure, or within the show apartment or between the plot boundary and the unit, are not part of the unit and are shown for illustrative purposes only.

## TYPICAL FLOOR PLAN GARDEN SUITES

level O1

ONE BEDROOM

■ TWO BEDROOMS

THREE BEDROOMS

Disclaimer: All pictures, plans, layouts, information, data and details included in this brochure are indicative only and may change at any time up to the final 'as built' status in accordance with final designs of the project, regulatory approvals and planning permissions. All accessories and interior finishes such as wallpaper, chandeliers, furniture, electronics, white goods, curtains, hard and soft landscaping, pavements, features, gym, swimming pool(s) and other elements displayed in the brochure, or within the show apartment or between the plot boundary and the unit, are not part of the unit and are shown for illustrative purposes only.