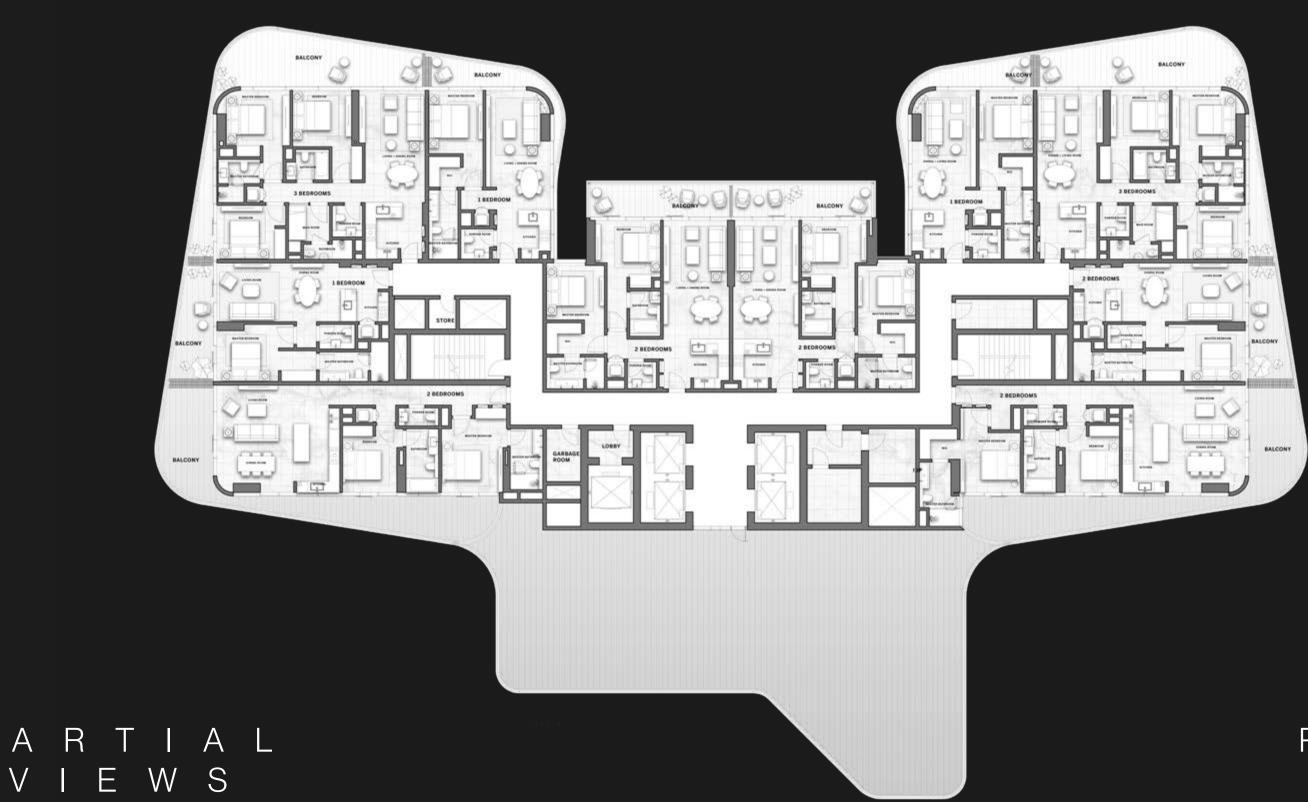

In the building, a great variety of residences in terms of spaces and sizes is conceived to satisfy every kind of need.

Style, comfort and luxury are what make these apartments truly unique: decorated with a classy and contemporary taste, each with a private balcony to enjoy the impressive views.

THE SPACE INSIDE DG1 HAS
BEEN DESIGNED AND CRAFTED
TO THE HIGHEST STANDARDS,
IN ORDER TO OFFER A TRULY
UNIQUE & PREMIUM LIVING
EXPERIENCE.

### M A R V E L I S N O T A D E T A I L

The materials and the finishings that compose the residential units are of the finest quality and standard.

European marble floors and european bathroom fixtures underline the superior class of these spaces, as well as the stylish European kitchens.