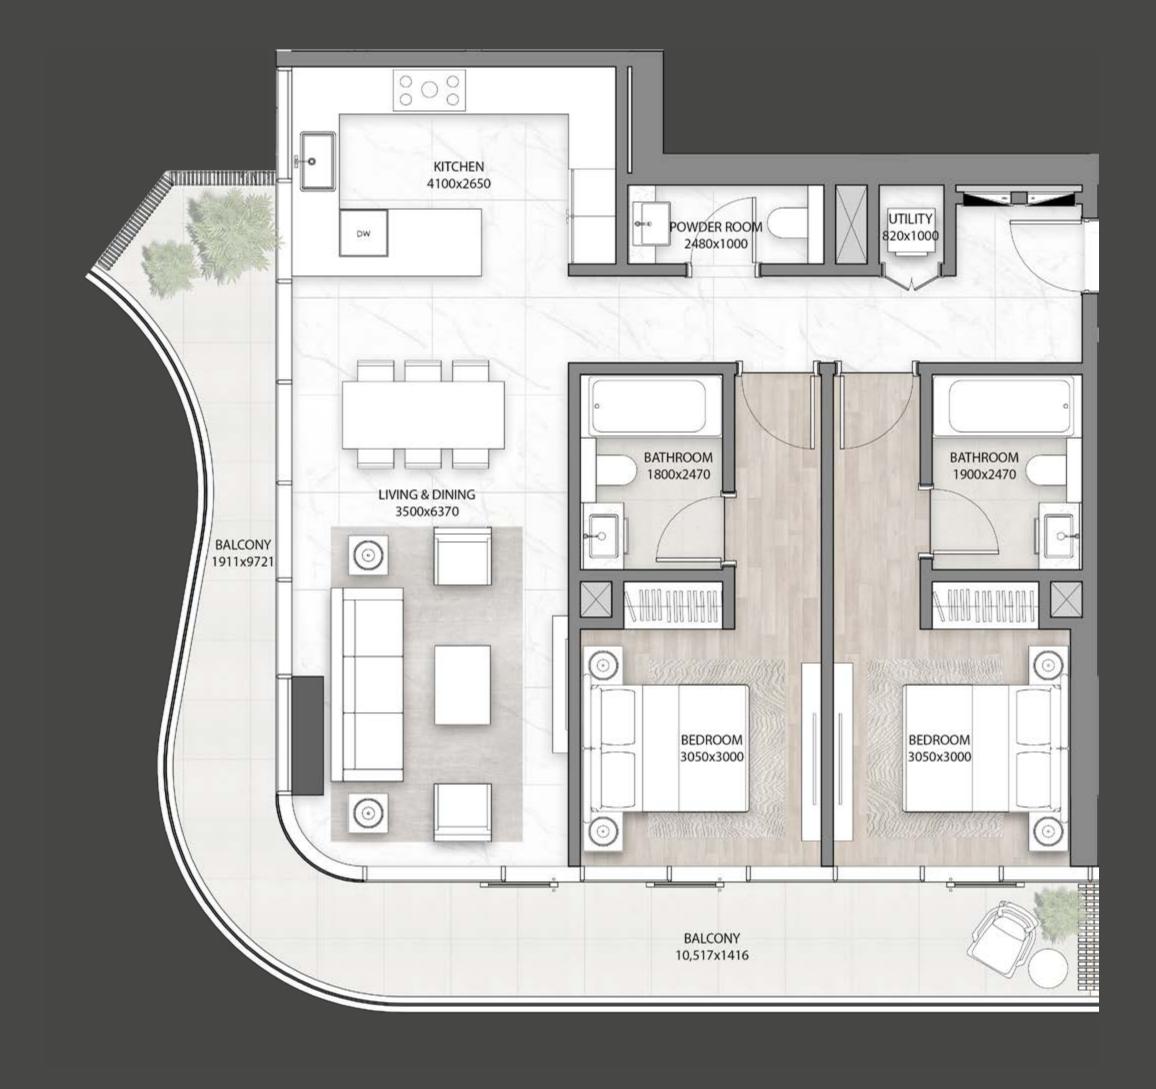

# TYPICAL FLOOR PLAN SKY SUITES

LEVEL 17

OVERLOOKING THE SKY GARDEN

ONE BEDROOM

■ TWO BEDROOMS

THREE BEDROOMS

Disclaimer: All pictures, plans, layouts, information, data and details included in this brochure are indicative only and may change at any time up to the final 'as built' status in accordance with final designs of the project, regulatory approvals and planning permissions. All accessories and interior finishes such as wallpaper, chandeliers, furniture, electronics, white goods, curtains, hard and soft landscaping, pavements, features, gym, swimming pool(s) and other elements displayed in the brochure, or within the show apartment or between the plot boundary and the unit, are not part of the unit and are shown for illustrative purposes only.

P A R T I A L
V I E W S

P A R T I A L
V I E W S

D U B A I C A N A L