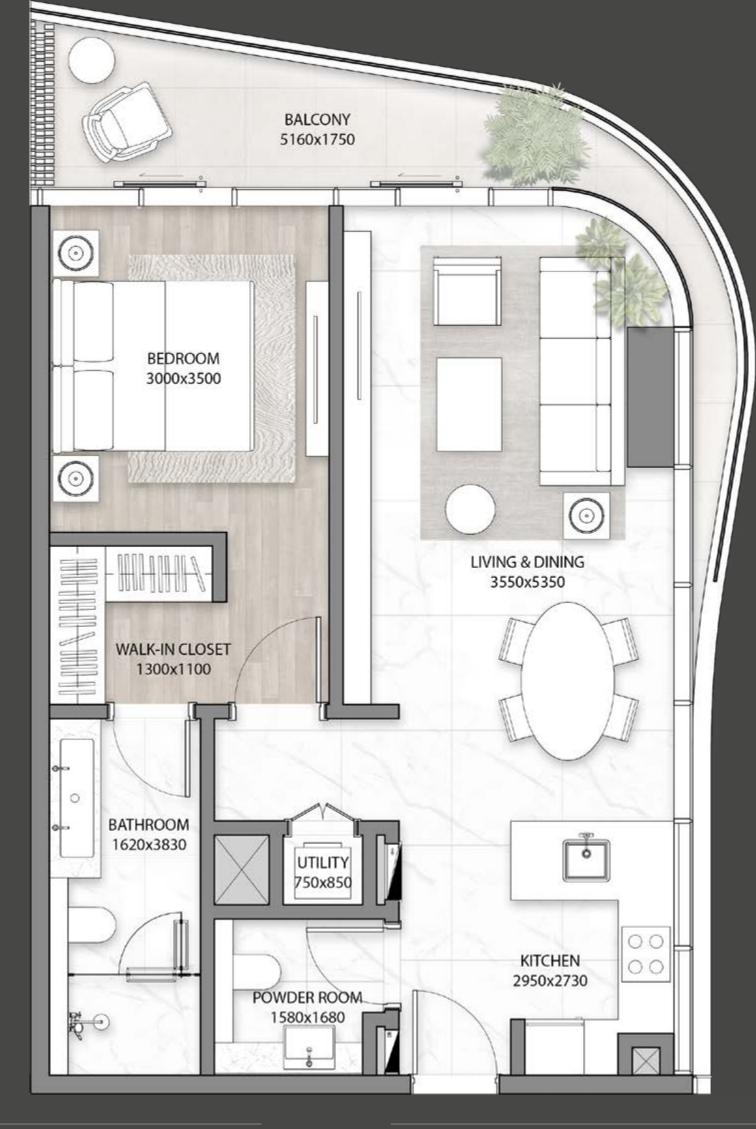

### 1 - B E D TYPE 01

LEVELS 1 - 19

INTERNAL AREA sqm 66 sqft 710 BALCONY sqm 10 - 22 sqft 108 - 237 TOTAL sqft 818 - 947

sqm 76 - 88

accordance with final designs of the project, regulatory approvals and planning permissions. All accessories and interior finishes such as wallpaper, chandeliers, furniture, electronics, white goods, curtains, hard and soft landscaping, pavements, features, gym, swimming pool(s) and other elements displayed in the brochure, or within the show apartment or between the plot boundary and the unit, are not part of the unit and are shown for illustrative purposes only.

### M A R V E L I S N O T A D E T A I L

The materials and the finishings that compose the residential units are of the finest quality and standard.

European marble floors and european bathroom fixtures underline the superior class of these spaces, as well as the stylish European kitchens.