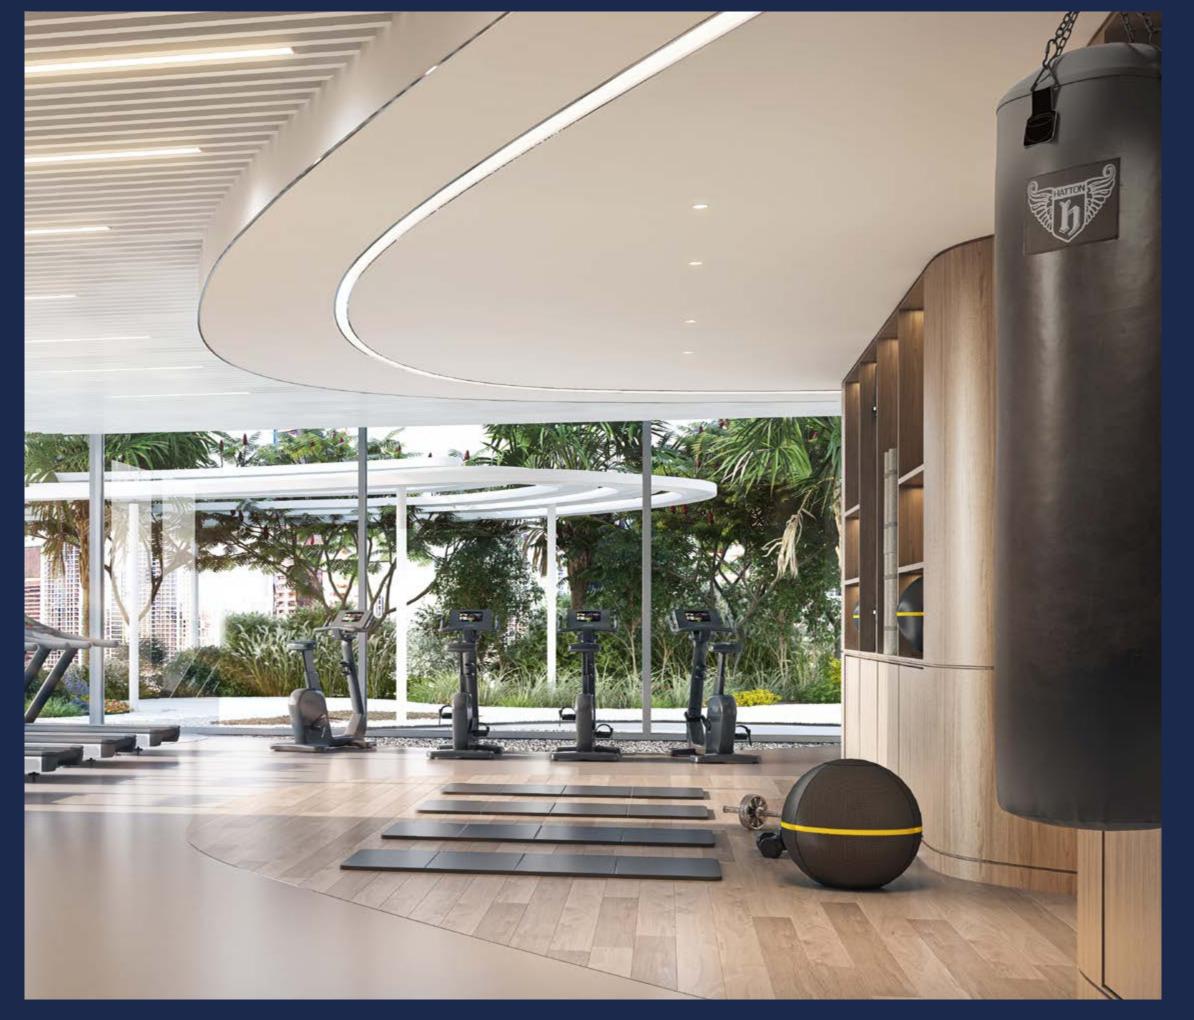

# STATEOFTHE ARTGYMAND RECREATIONAL SPACES

With open views of lush green spaces, the distinctive gym is fully equipped with everything one desires to refuel for the day ahead.

FLOOR PLANS

BURJ KHALIFA D U B A I C A N A L