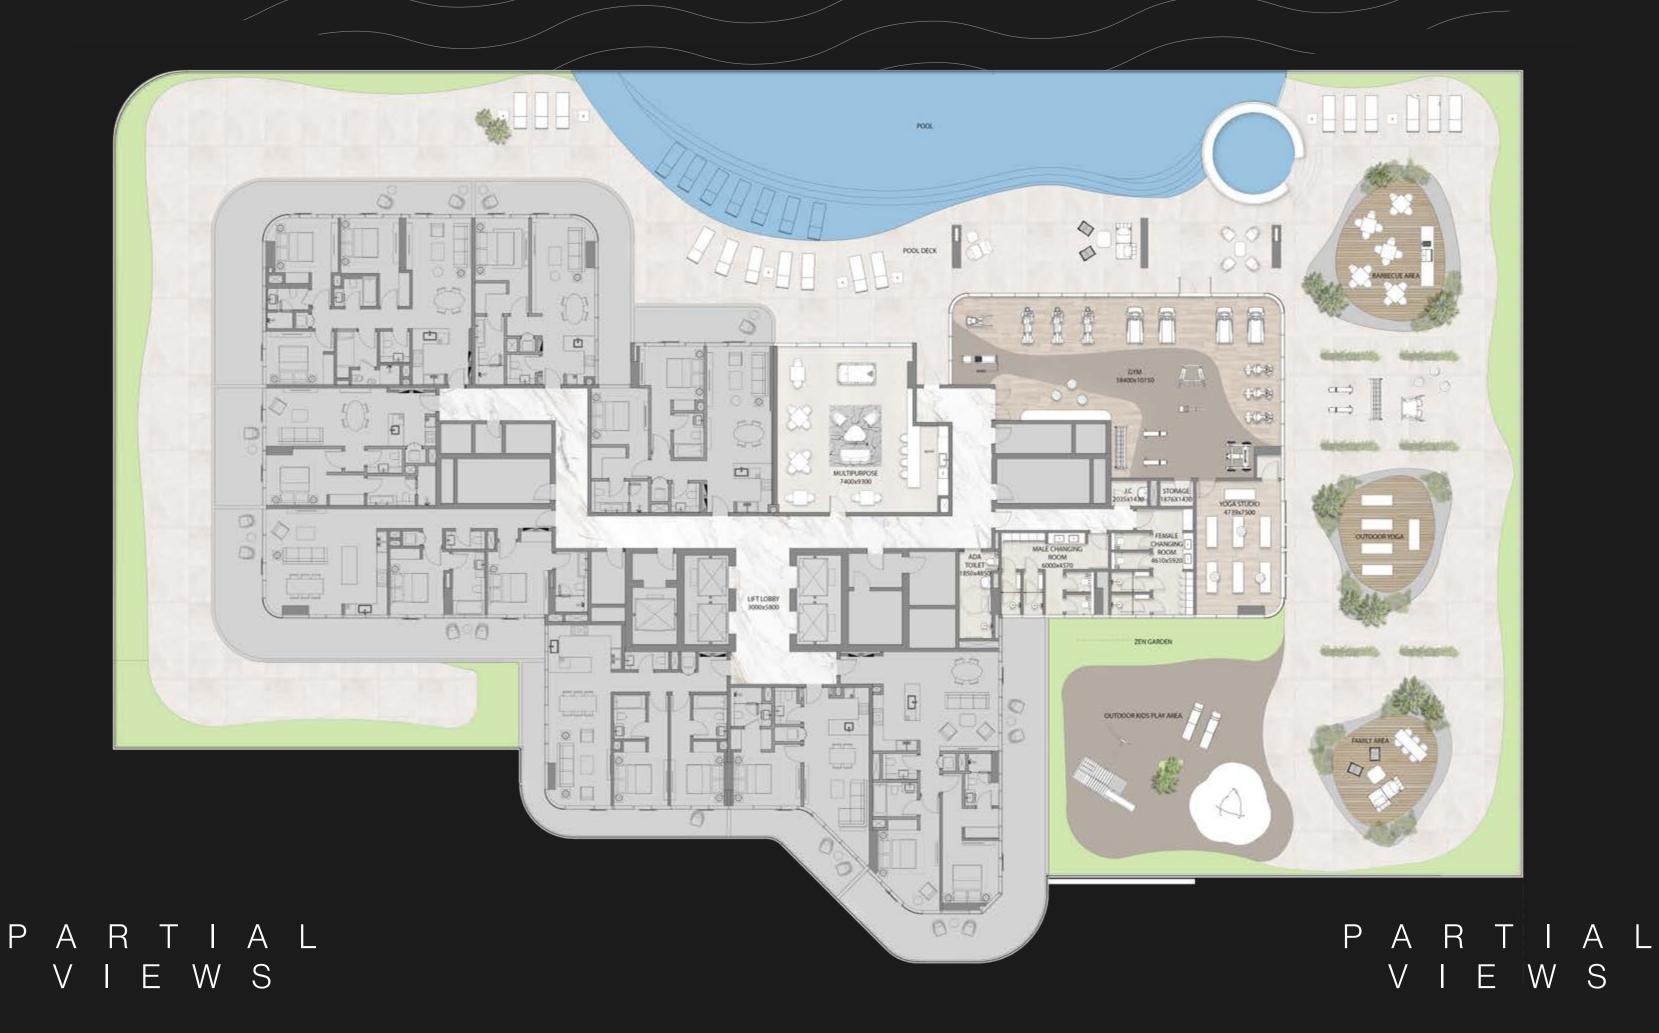

## D E L V E I N T O T H E I N F I N I T Y P O O L D I R E C T L Y B Y T H E C A N A L

The Infinity pool at DG1 is a tranquil experience like no other, situated next to a children play area. Directly overlooking the Dubai Canal, you will feel as though your midday swim is a getaway around the canal.

#### G A R D E N

Get away from the urban jungle and immerse
yourself in the enchanting Sky Garden on the
rooftop. Located on level 16, this is a peaceful nest
to reconnect with nature.

#### PEACE

There's no need to travel far in order to find real peace of mind.

A yoga studio in the building will be at disposal of residents who are looking for a workout or a meditation session, without leaving their home.

# STATEOFTHE ARTGYMAND RECREATIONAL SPACES

With open views of lush green spaces, the distinctive gym is fully equipped with everything one desires to refuel for the day ahead.

FLOOR PLANS

BURJ KHALIFA D U B A I C A N A L