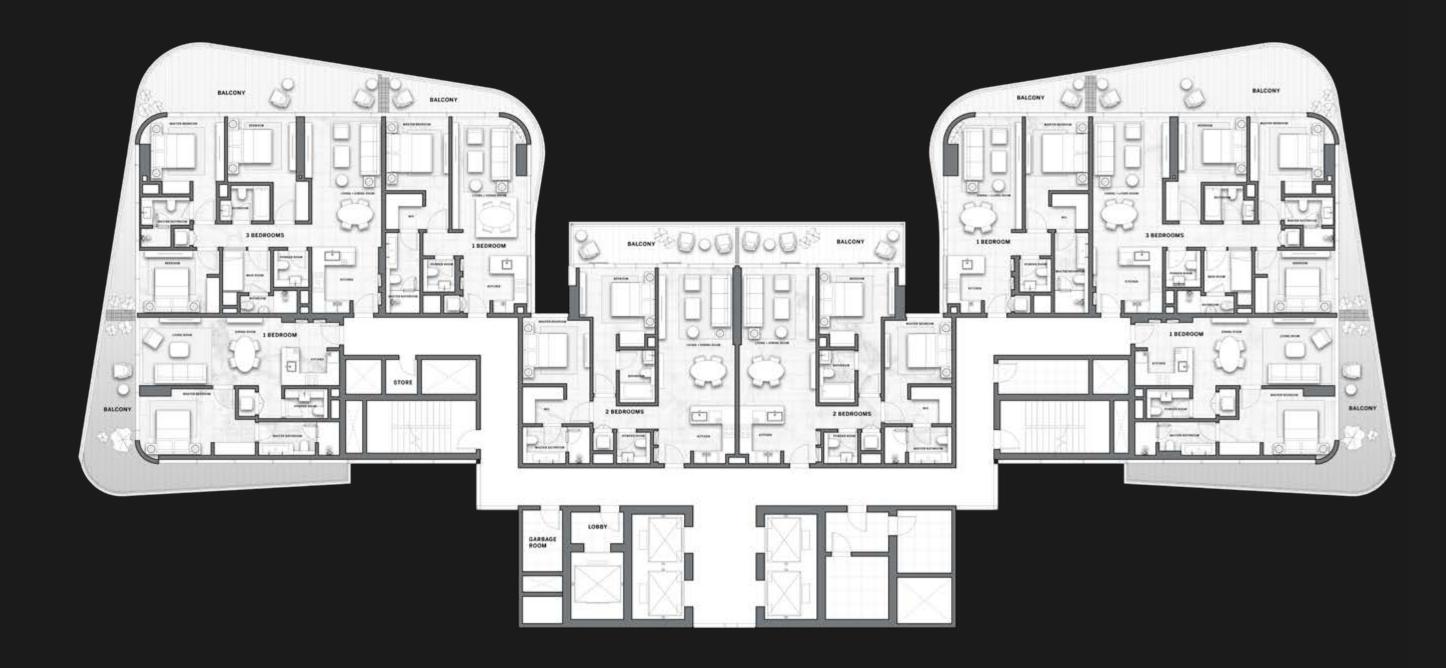

In the building, a great variety of residences in terms of spaces and sizes is conceived to satisfy every kind of need.

Style, comfort and luxury are what make these apartments truly unique: decorated with a classy and contemporary taste, each with a private balcony to enjoy the impressive views.

THE SPACE INSIDE DG1 HAS
BEEN DESIGNED AND CRAFTED
TO THE HIGHEST STANDARDS,
IN ORDER TO OFFER A TRULY
UNIQUE & PREMIUM LIVING
EXPERIENCE.

## TYPICAL FLOOR PLAN GARDEN SUITES

LEVEL 01

ONE BEDROOM

■ TWO BEDROOMS

THREE BEDROOMS

Disclaimer: All pictures, plans, layouts, information, data and details included in this brochure are indicative only and may change at any time up to the final 'as built' status in accordance with final designs of the project, regulatory approvals and planning permissions. All accessories and interior finishes such as wallpaper, chandeliers, furniture, electronics, white goods, curtains, hard and soft landscaping, pavements, features, gym, swimming pool(s) and other elements displayed in the brochure, or within the show apartment or between the plot boundary and the unit, are not part of the unit and are shown for illustrative purposes only.

## TYPICAL FLOOR PLAN GARDEN SUITES

level O1

ONE BEDROOM

■ TWO BEDROOMS

THREE BEDROOMS

Disclaimer: All pictures, plans, layouts, information, data and details included in this brochure are indicative only and may change at any time up to the final 'as built' status in accordance with final designs of the project, regulatory approvals and planning permissions. All accessories and interior finishes such as wallpaper, chandeliers, furniture, electronics, white goods, curtains, hard and soft landscaping, pavements, features, gym, swimming pool(s) and other elements displayed in the brochure, or within the show apartment or between the plot boundary and the unit, are not part of the unit and are shown for illustrative purposes only.