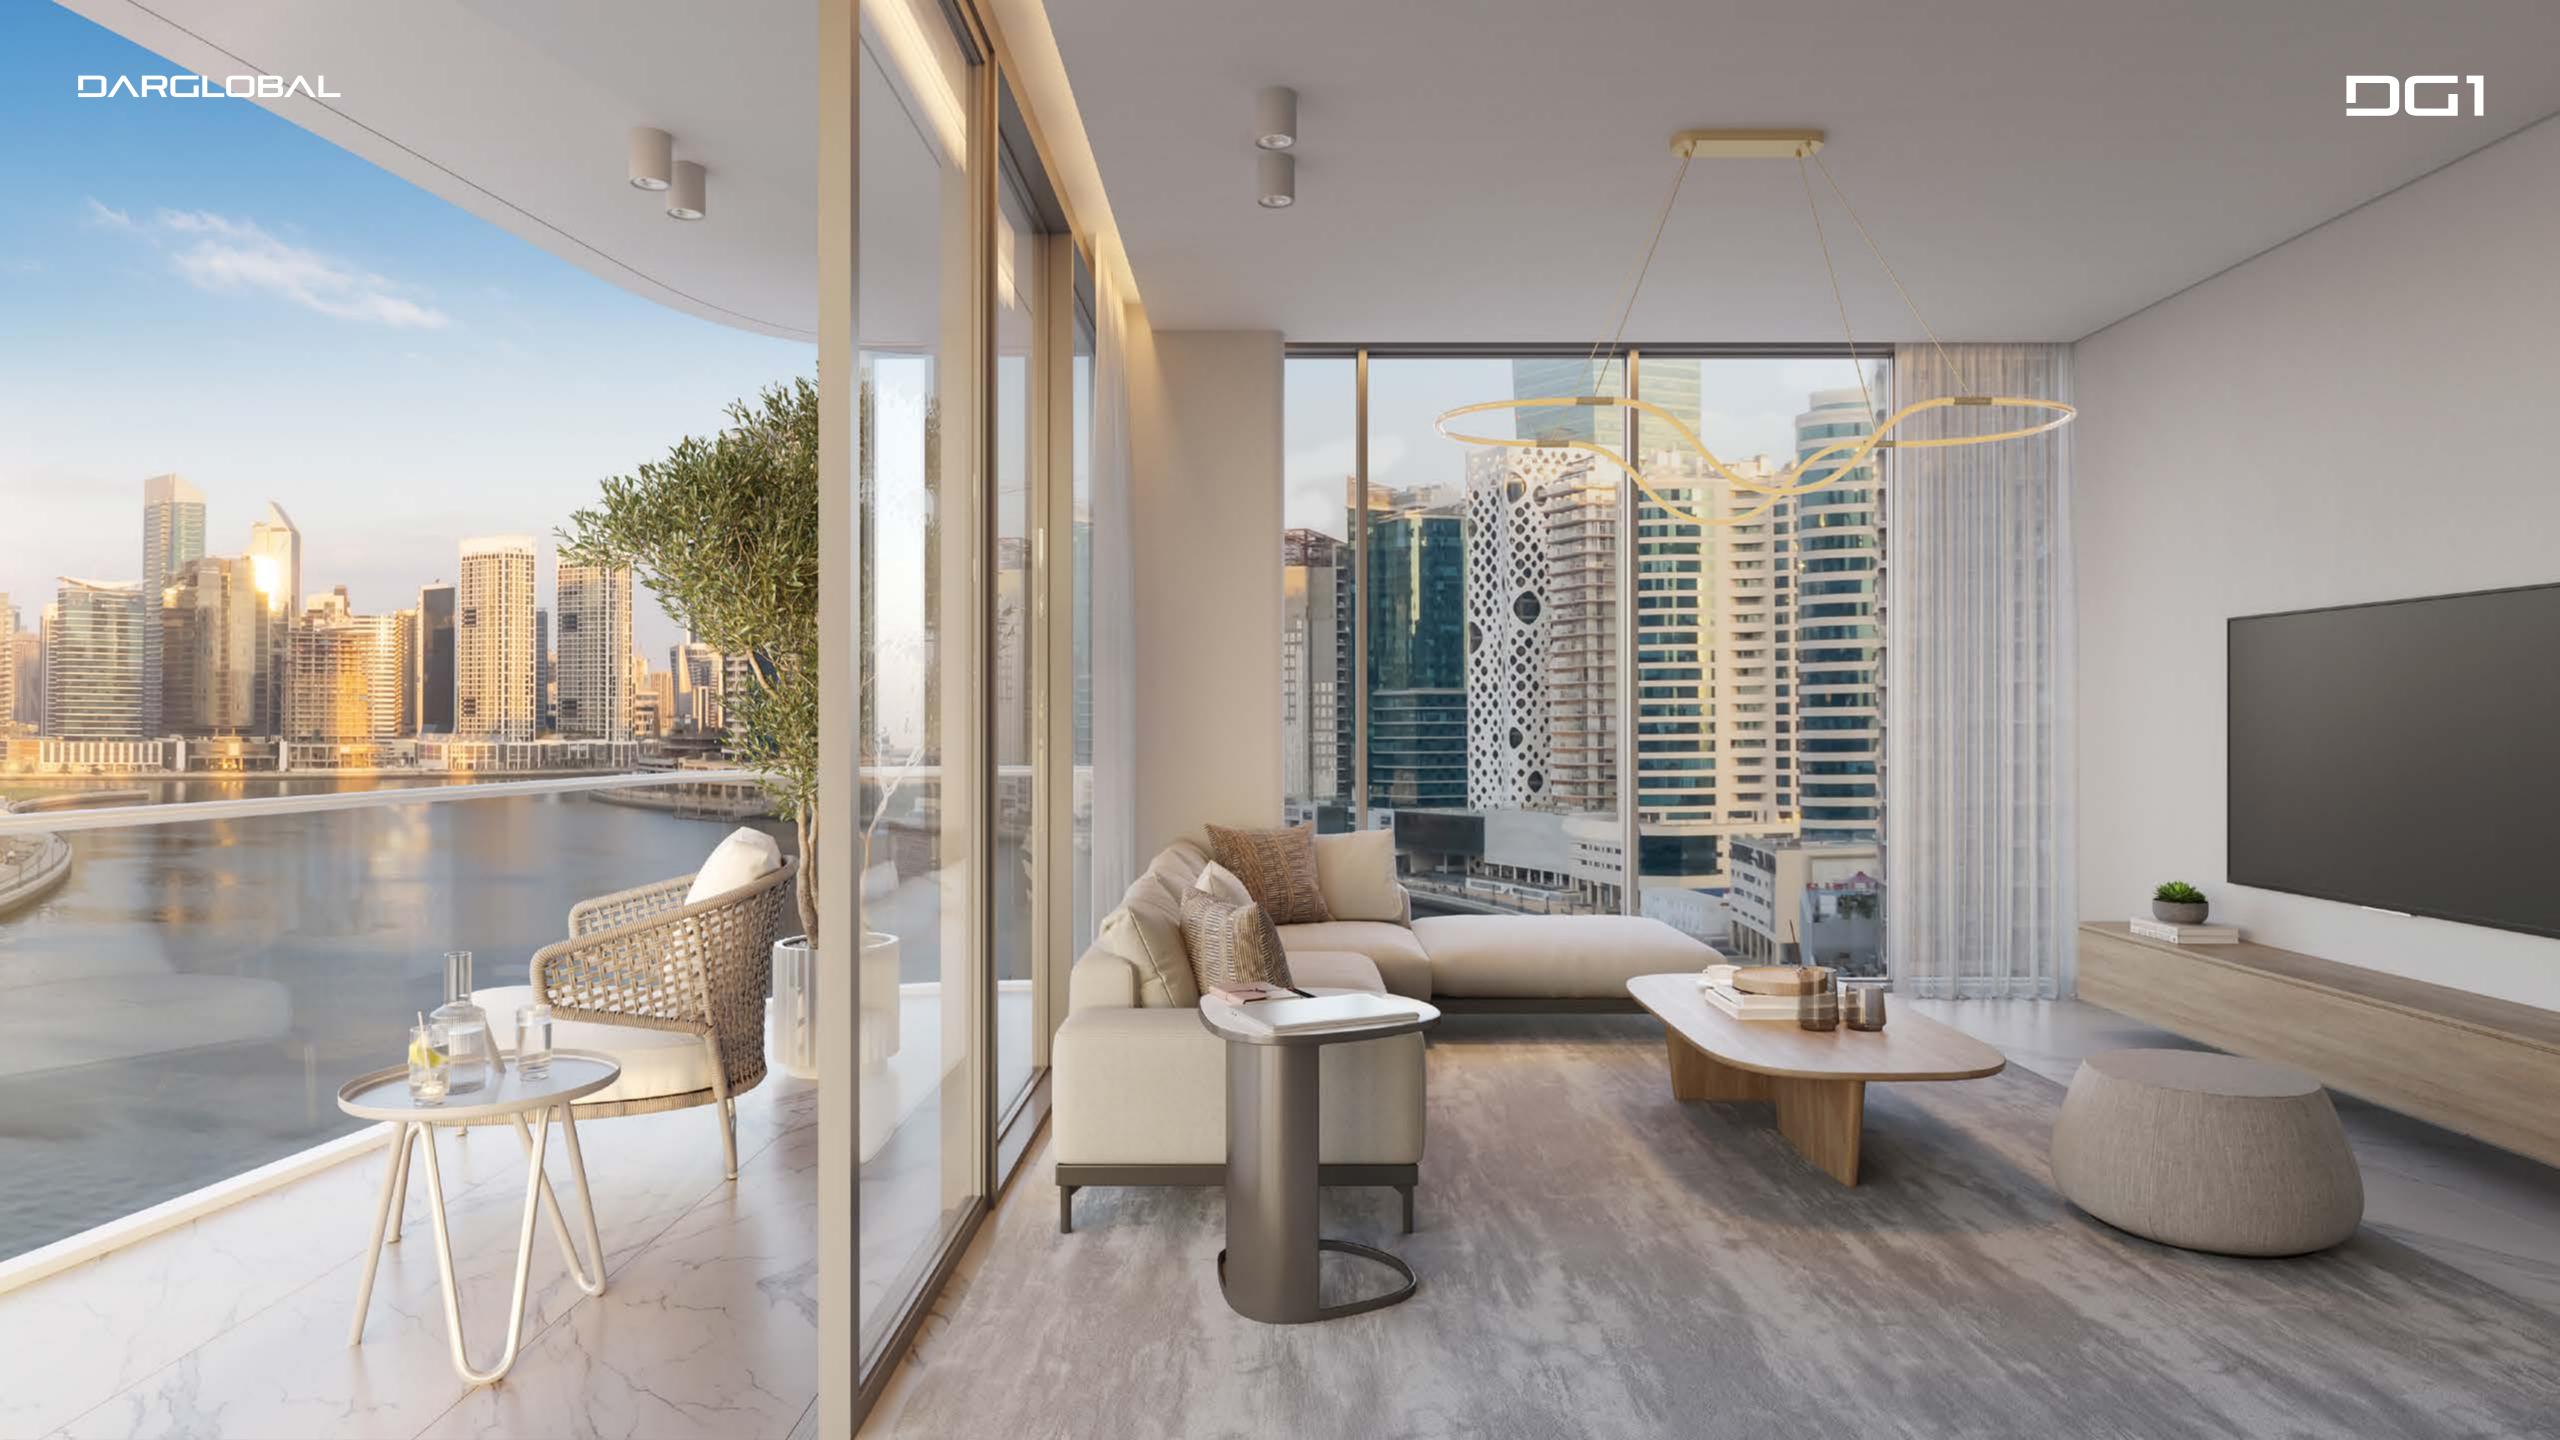

In the building, a great variety of residences in terms of spaces and sizes is conceived to satisfy every kind of need.

Style, comfort and luxury are what make these apartments truly unique: decorated with a classy and contemporary taste, each with a private balcony to enjoy the impressive views.

THE SPACE INSIDE DG1 HAS
BEEN DESIGNED AND CRAFTED
TO THE HIGHEST STANDARDS,
IN ORDER TO OFFER A TRULY
UNIQUE & PREMIUM LIVING
EXPERIENCE.

### M A R V E L I S N O T A D E T A I L

The materials and the finishings that compose the residential units are of the finest quality and standard.

European marble floors and european bathroom fixtures underline the superior class of these spaces, as well as the stylish European kitchens.