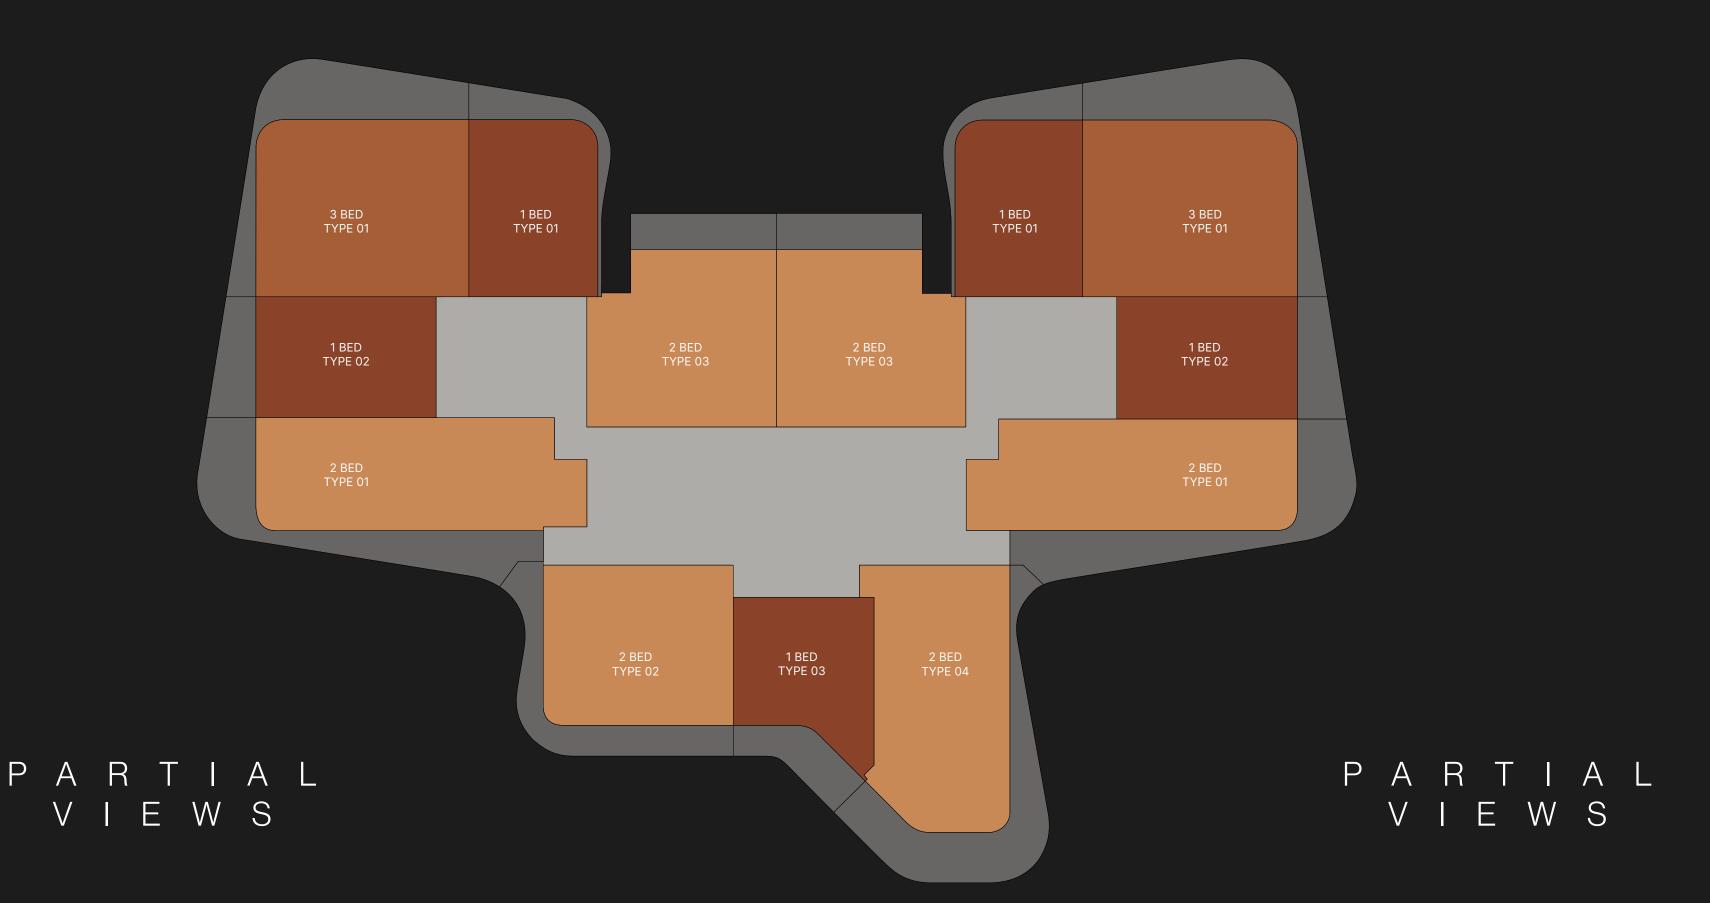

# TYPICAL FLOOR PLAN SKY SUITES

LEVEL 17

OVERLOOKING THE SKY GARDEN

ONE BEDROOM

■ TWO BEDROOMS

THREE BEDROOMS

Disclaimer: All pictures, plans, layouts, information, data and details included in this brochure are indicative only and may change at any time up to the final 'as built' status in accordance with final designs of the project, regulatory approvals and planning permissions. All accessories and interior finishes such as wallpaper, chandeliers, furniture, electronics, white goods, curtains, hard and soft landscaping, pavements, features, gym, swimming pool(s) and other elements displayed in the brochure, or within the show apartment or between the plot boundary and the unit, are not part of the unit and are shown for illustrative purposes only.

# TYPICAL FLOOR PLAN SKY SUITES

LEVEL 17

OVERLOOKING THE SKY GARDEN

ONE BEDROOM

TWO BEDROOMS

THREE BEDROOMS

Disclaimer: All pictures, plans, layouts, information, data and details included in this brochure are indicative only and may change at any time up to the final 'as built' status in accordance with final designs of the project, regulatory approvals and planning permissions. All accessories and interior finishes such as wallpaper, chandeliers, furniture, electronics, white goods, curtains, hard and soft landscaping, pavements, features, gym, swimming pool(s) and other elements displayed in the brochure, or within the show apartment or between the plot boundary and the unit, are not part of the unit and are shown for illustrative purposes only.