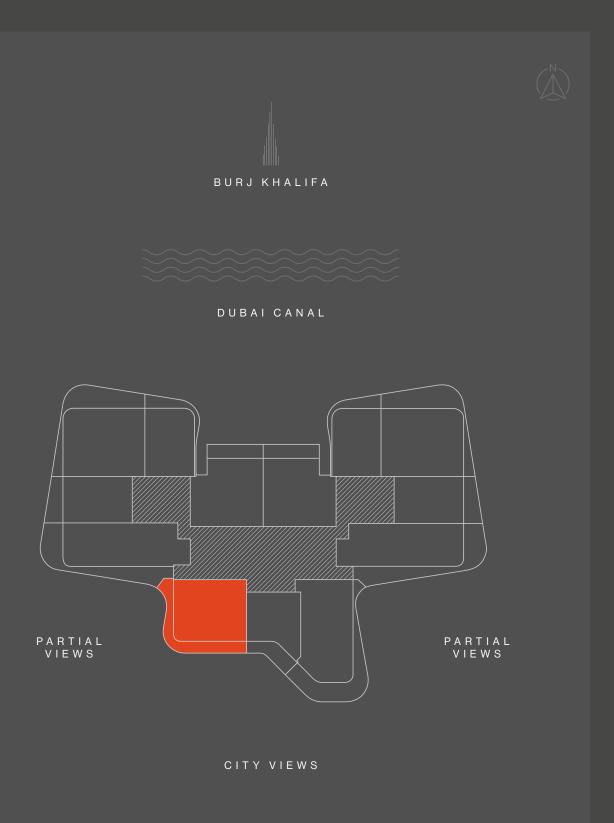

PARTIAL VIEWS

D U B A I C A N A L

# TYPICAL FLOOR PLAN SKY SUITES

LEVEL 17

OVERLOOKING THE SKY GARDEN

ONE BEDROOM

■ TWO BEDROOMS

THREE BEDROOMS

Disclaimer: All pictures, plans, layouts, information, data and details included in this brochure are indicative only and may change at any time up to the final 'as built' status in accordance with final designs of the project, regulatory approvals and planning permissions. All accessories and interior finishes such as wallpaper, chandeliers, furniture, electronics, white goods, curtains, hard and soft landscaping, pavements, features, gym, swimming pool(s) and other elements displayed in the brochure, or within the show apartment or between the plot boundary and the unit, are not part of the unit and are shown for illustrative purposes only.

P A R T I A L
V I E W S

P A R T I A L
V I E W S

D U B A I C A N A L