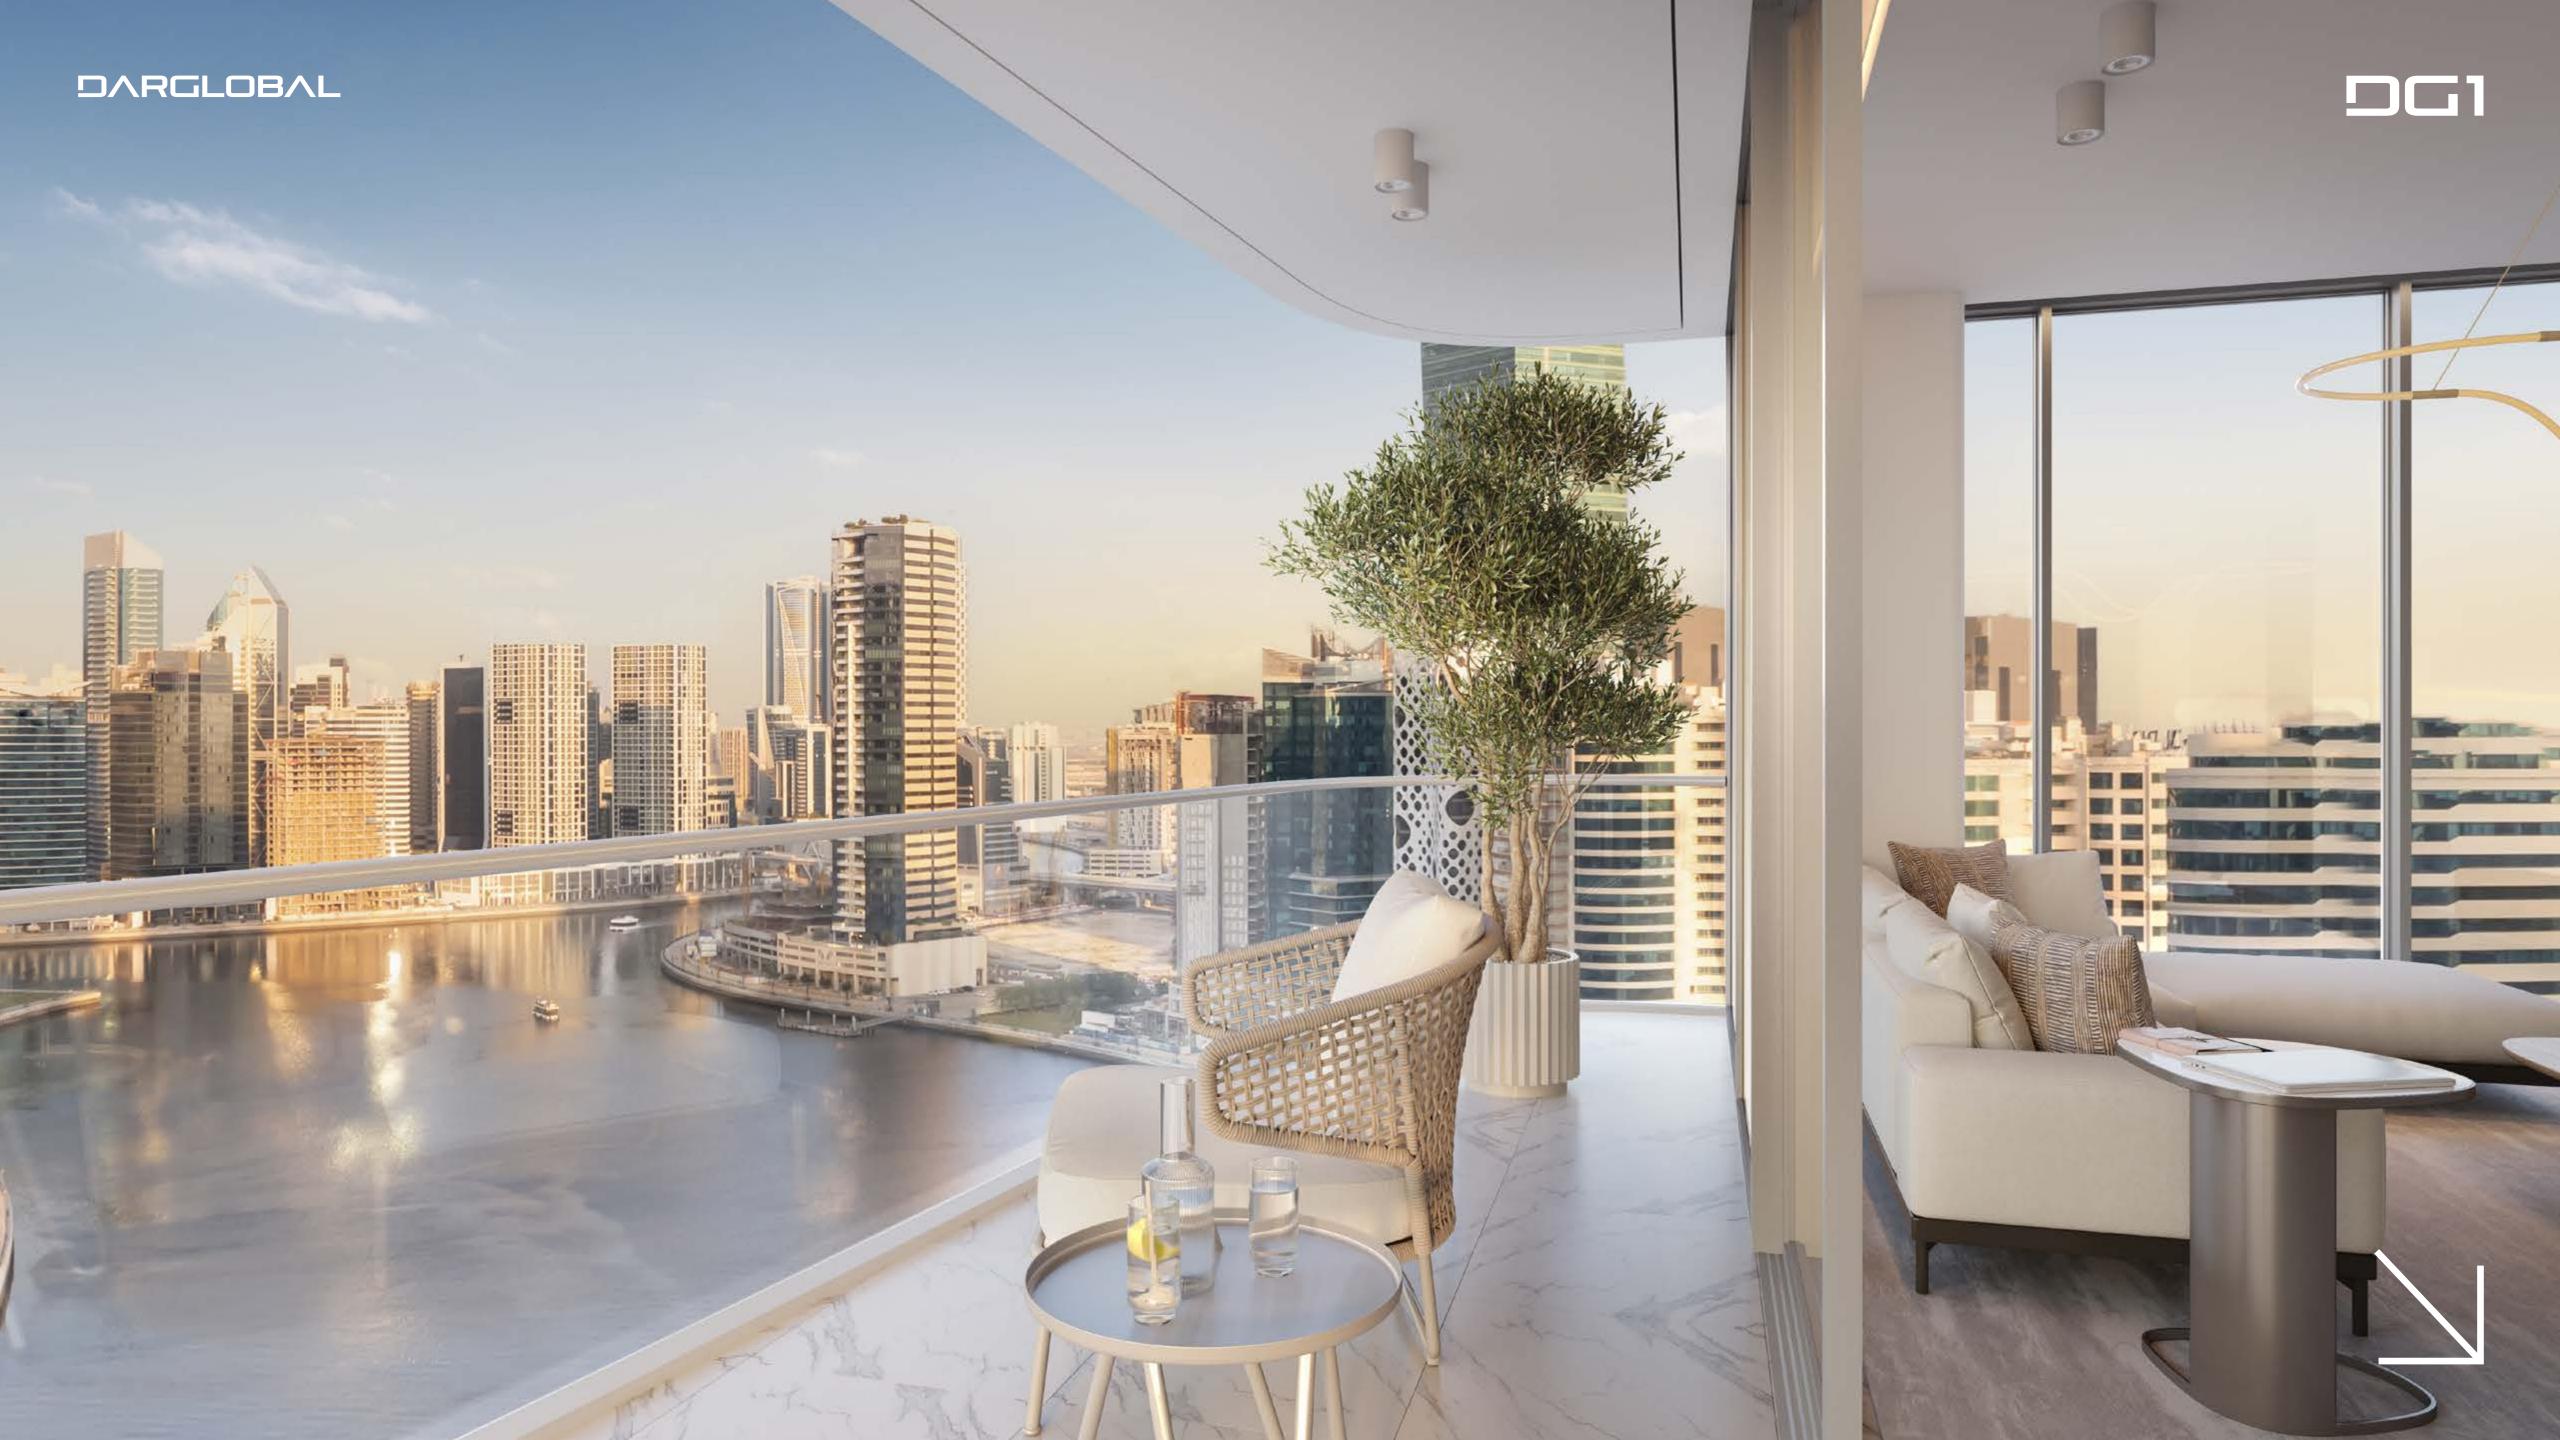

#### CAN YOU SEE FROM A DIFFERENT PERSPECTIVE?

V I E W

DG1 is located in the heart of Business
Bay directly on Dubai Canal, where
stunning views of the city and the water
will impress the residents and their
guests. The units enjoy North and East/
West views, all of them facing Downtown
Dubai and Burj Khalifa.