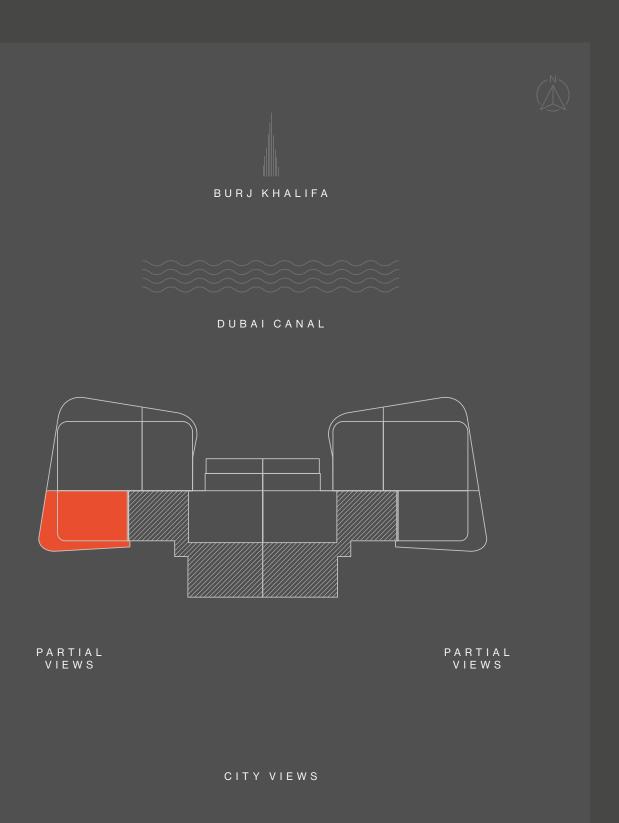

PARTIAL VIEWS

D U B A I C A N A L

# TYPICAL FLOOR PLAN SKY SUITES

LEVEL 17

OVERLOOKING THE SKY GARDEN

ONE BEDROOM

■ TWO BEDROOMS

THREE BEDROOMS

Disclaimer: All pictures, plans, layouts, information, data and details included in this brochure are indicative only and may change at any time up to the final 'as built' status in accordance with final designs of the project, regulatory approvals and planning permissions. All accessories and interior finishes such as wallpaper, chandeliers, furniture, electronics, white goods, curtains, hard and soft landscaping, pavements, features, gym, swimming pool(s) and other elements displayed in the brochure, or within the show apartment or between the plot boundary and the unit, are not part of the unit and are shown for illustrative purposes only.