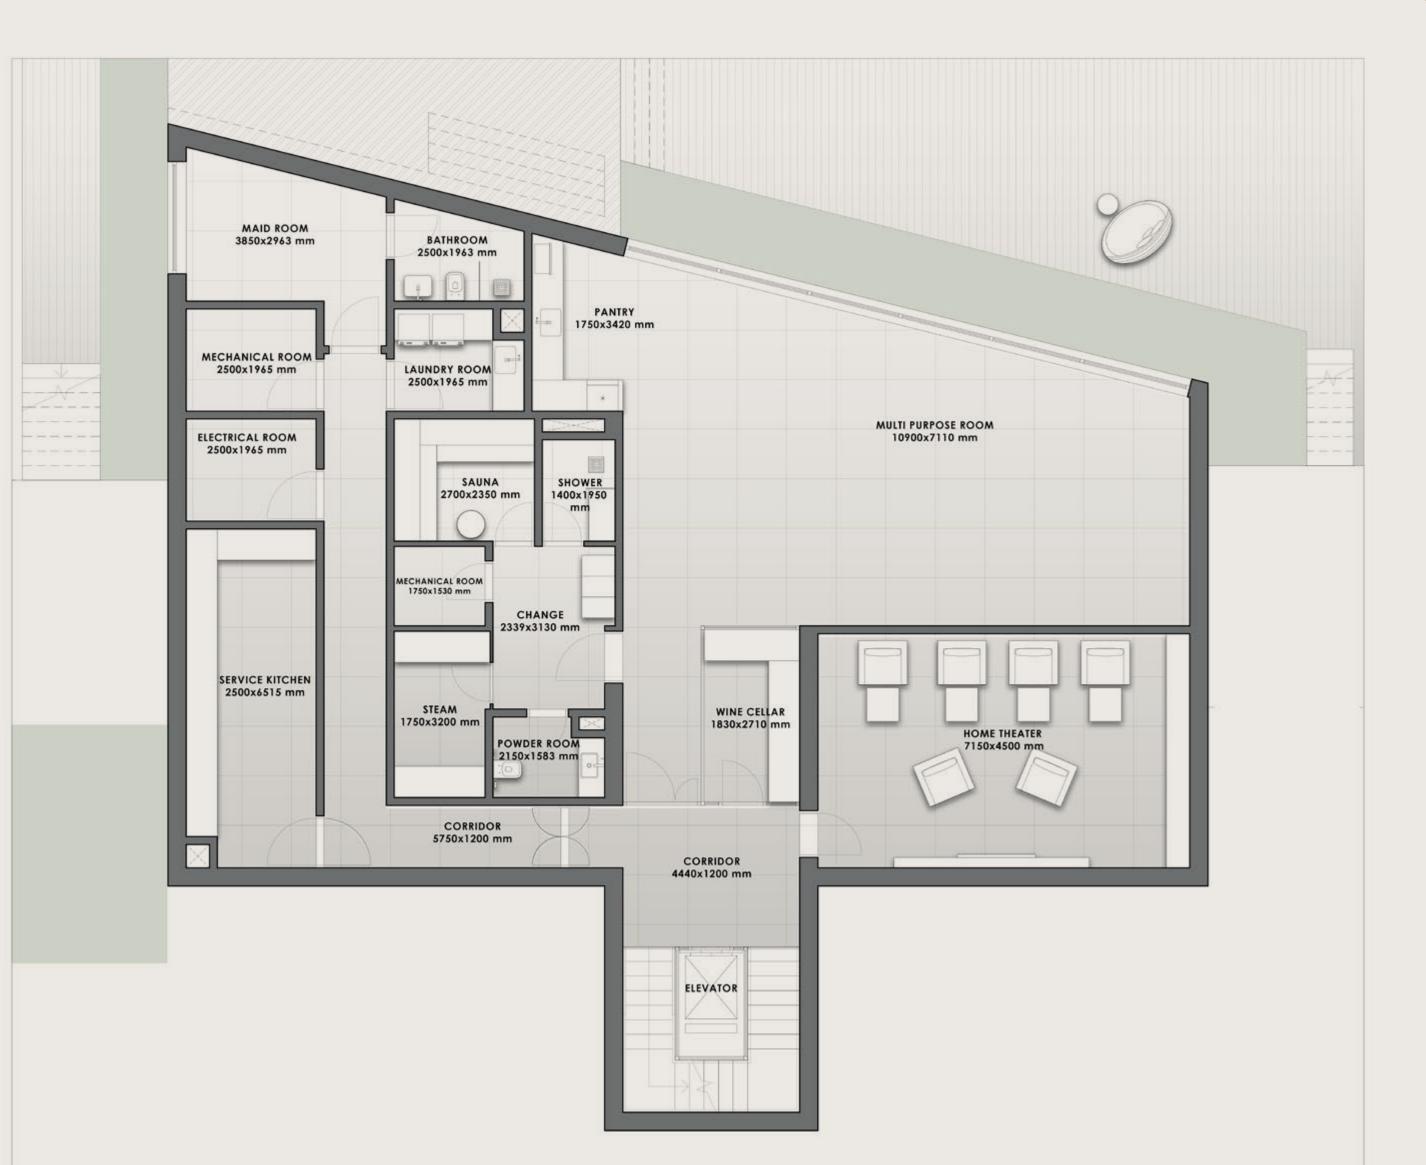

# Z A F I R O V I L L A S

Including total indoor & outdoor built up area.

BASEMENT

**Disclaimer:** All pictures, plans, layouts, information, data and details included in this brochure are indicative only and may change at any time up to the final 'as built' status in accordance with final designs of the project, regulatory approvals and planning permissions. All accessories and interior finishes such as wallpaper, chandeliers, furniture, electronics, white goods, curtains, hard and soft landscaping, pavements, features, gym, and other elements displayed in the brochure, or between the plot boundary, are not part of the unit and are shown for illustrative purposes only.