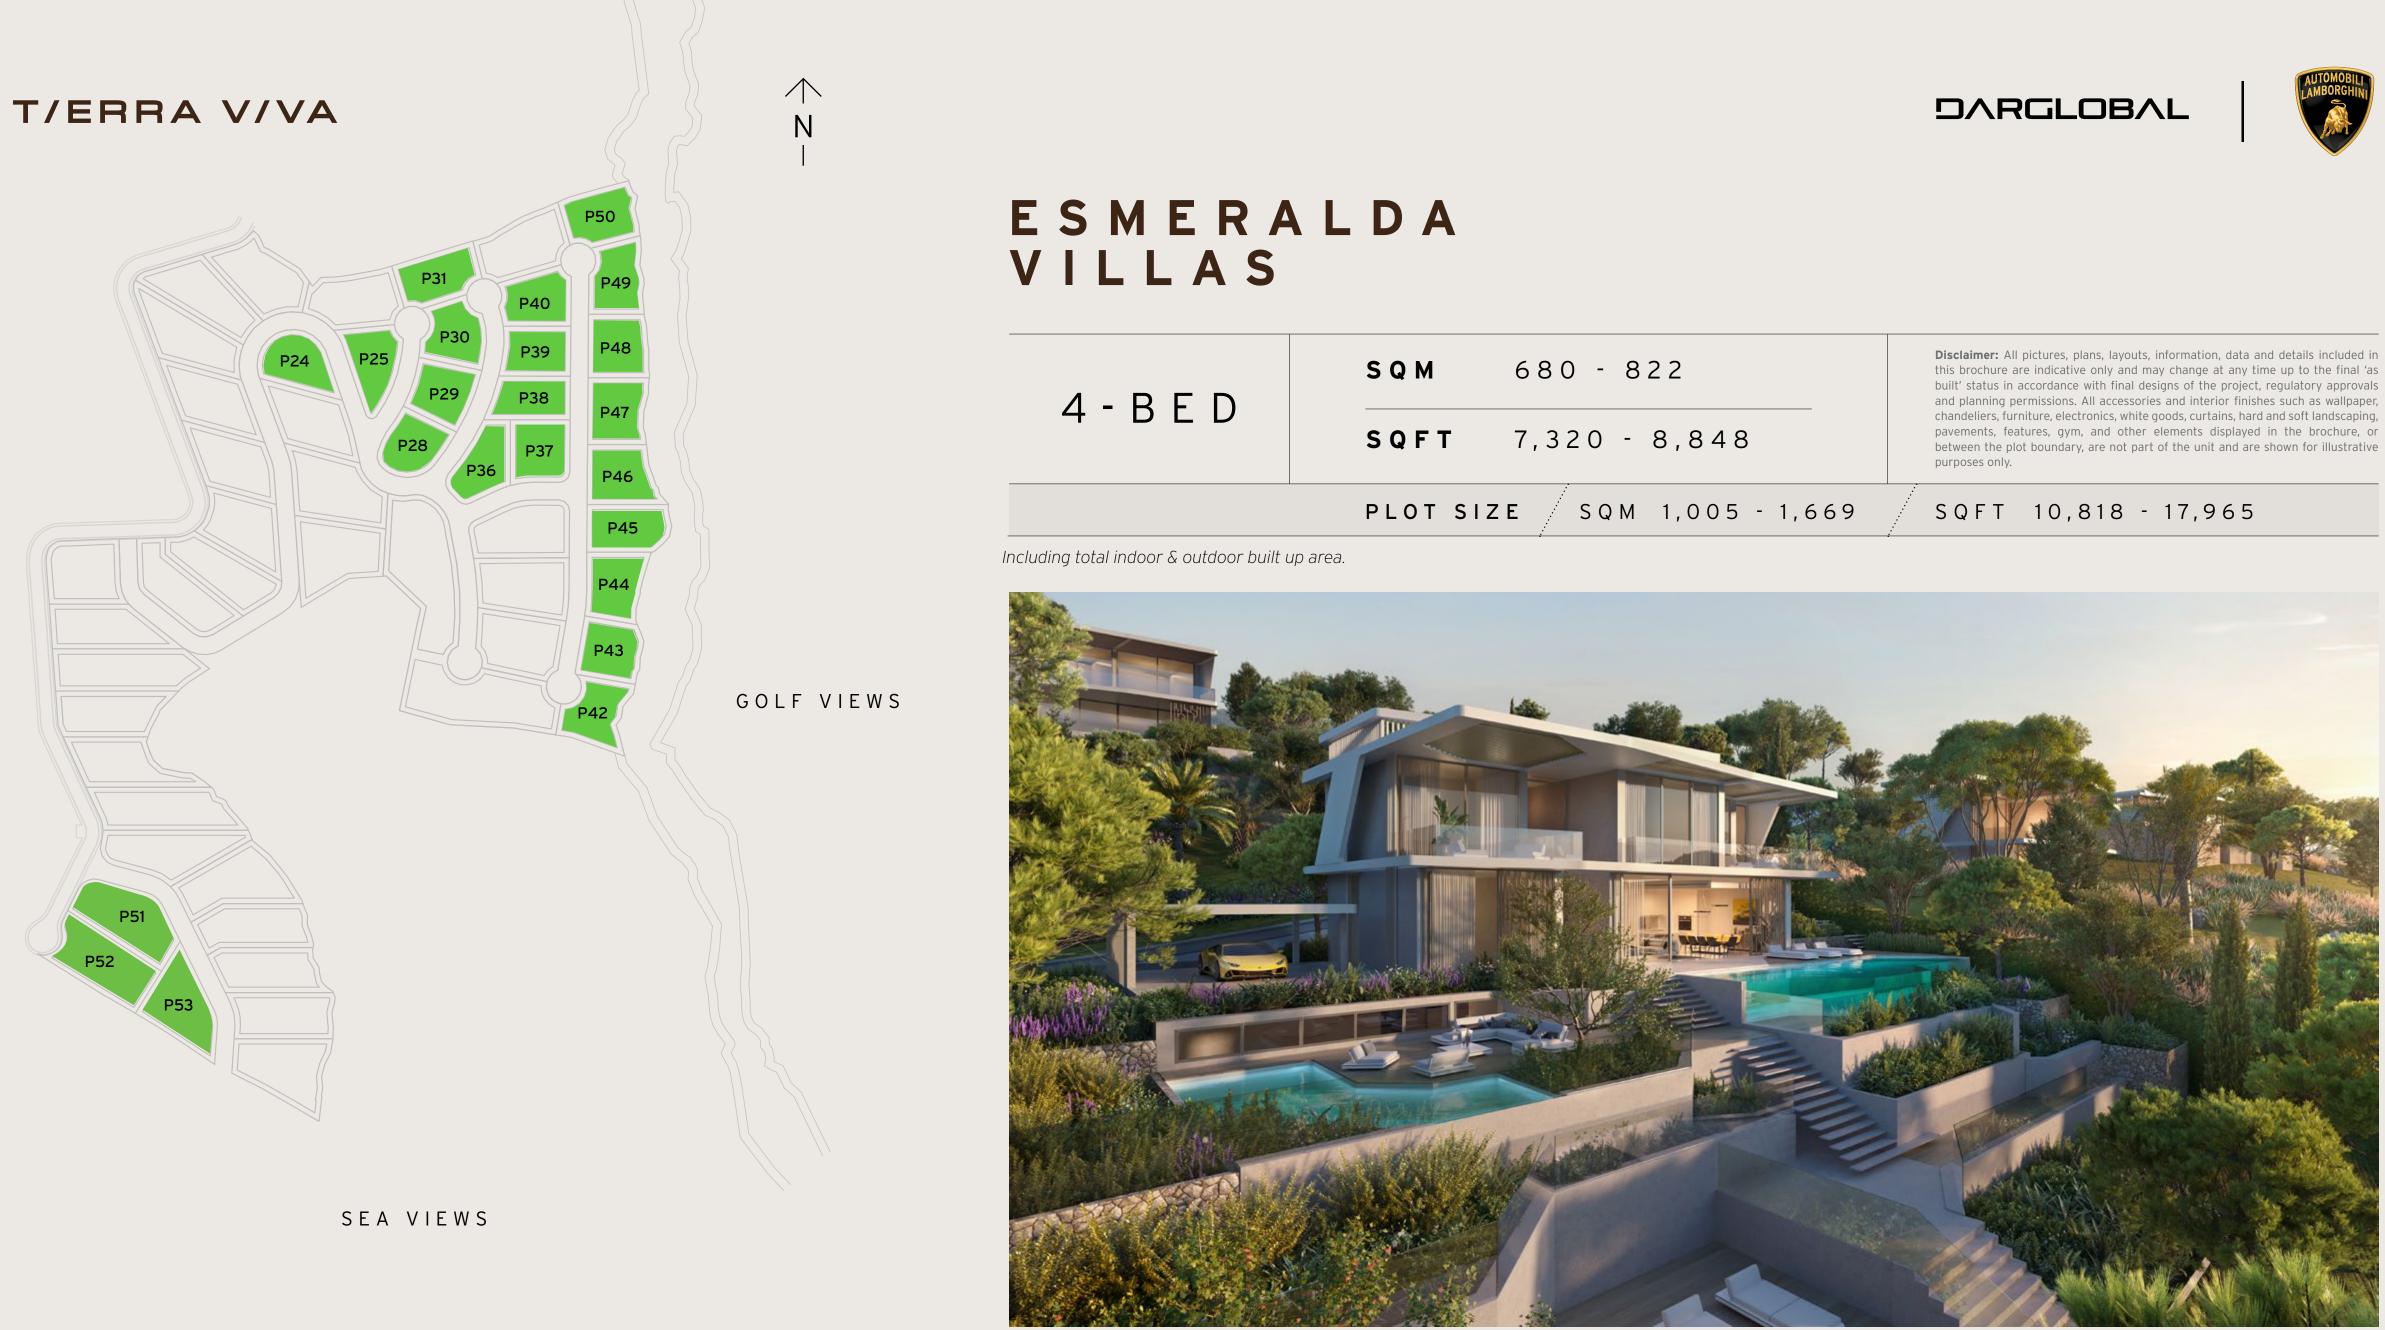

### ESMERALDA VILLAS (4-BEDROOMS)

# E S M E R A L D A V I L L A S

Every day is a summer day in the Esmeralda Villas, the 4-bedroom residences with glorious terraced gardens and exclusive pool areas.

Here, everything was created to offer the most relaxing and unwinding experience, like the steam & sauna rooms and the home theatre in the basement floor.

# E S M E R A L D A V I L L A S

Including total indoor & outdoor built up area.

**Disclaimer:** All pictures, plans, layouts, information, data and details included in this brochure are indicative only and may change at any time up to the final 'as built' status in accordance with final designs of the project, regulatory approvals and planning permissions. All accessories and interior finishes such as wallpaper, chandeliers, furniture, electronics, white goods, curtains, hard and soft landscaping, pavements, features, gym, and other elements displayed in the brochure, or between the plot boundary, are not part of the unit and are shown for illustrative purposes only.