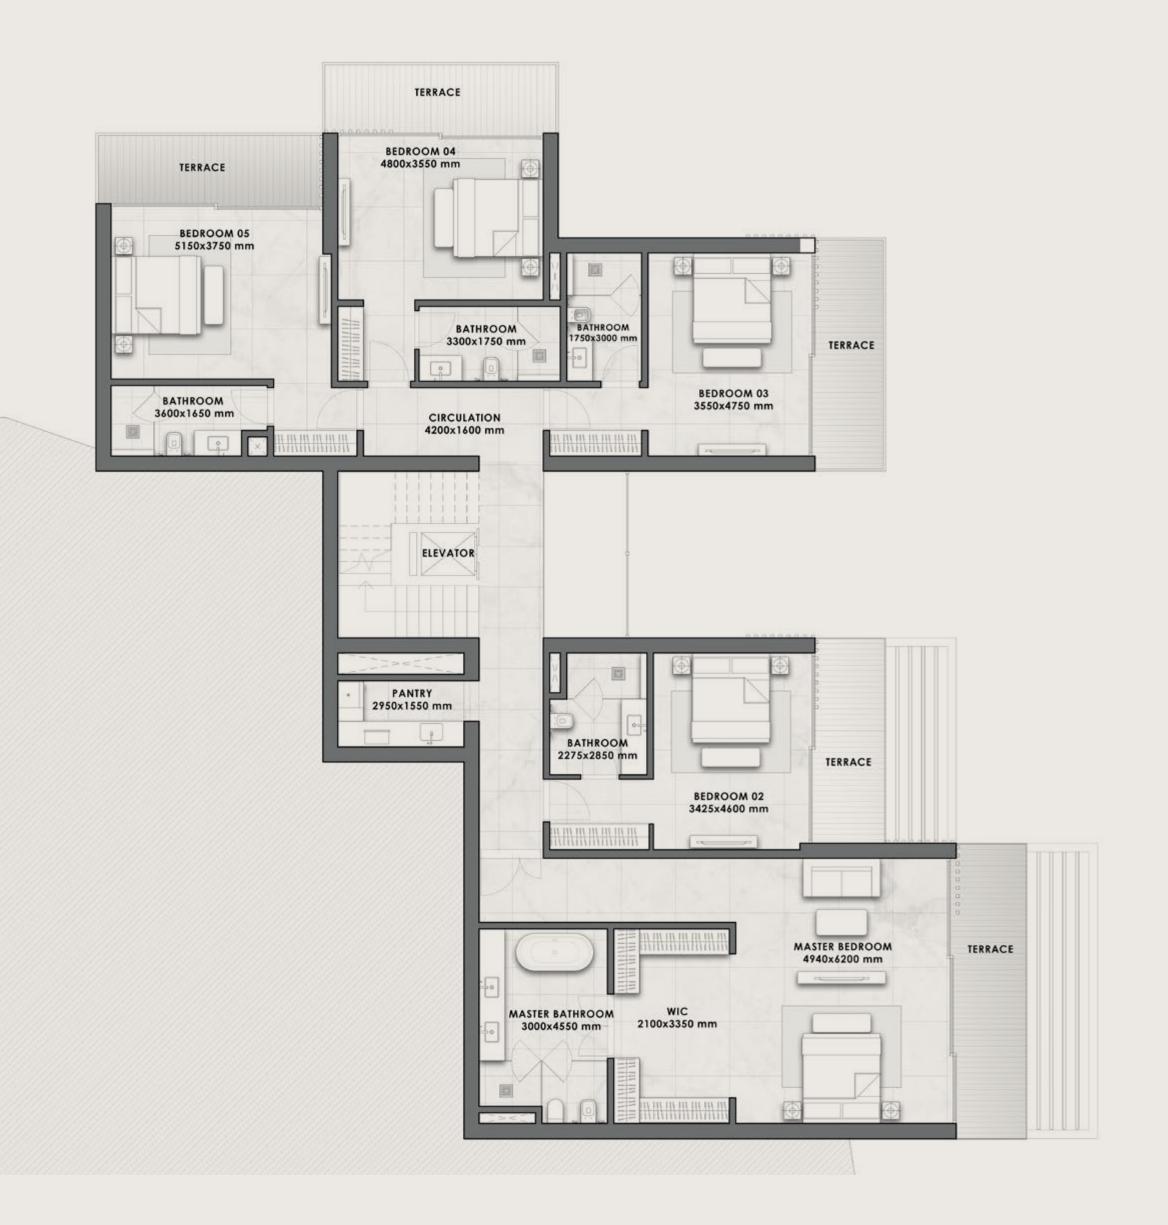

# DIAMANTE VILLAS

Majestic and superb, the Diamante Villas are spread on four levels, host 6 bedrooms and know no compromises.

Spacious roof terraces with breath-taking Mediterranean Views are the perfect set for family and social gatherings, while the extensive swimming pool and luxuriant gardens make this villas the perfect setting for an unforgettable holiday that can last for a lifetime.

### SPECIFICATIONS

All villas come with a reinforced concrete structure. External walls are made of double layer engineered bricks and thermal insulation. The villas have double glazed windows, cooling and heating system, leveled and graded outdoor spaces, concrete pavers on driveway and parking.

Each villa features an exquisite pool and crafted hardscape.

Note: The villas are not furnished nor softscaping is provided.