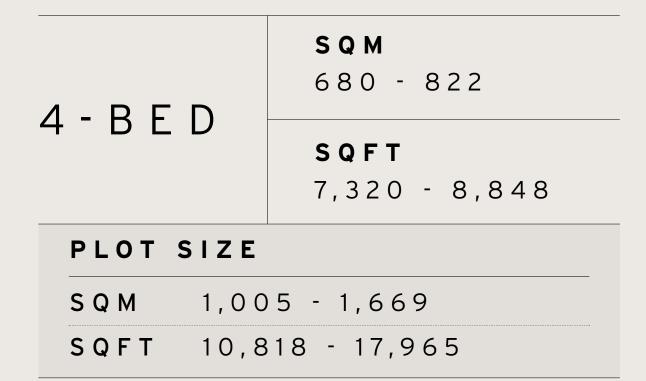

| 1. N. 1. |  |
|----------|--|

| -BED | <b>SQM</b> 680 - 822        | <b>Disclaimer:</b> All pictures, plans, layouts, information, data and details in<br>this brochure are indicative only and may change at any time up to th<br>built' status in accordance with final designs of the project, regulatory<br>and planning permissions. All accessories and interior finishes such as<br>chandeliers, furniture, electronics, white goods, curtains, hard and soft lar<br>pavements, features, gym, and other elements displayed in the broc<br>between the plot boundary, are not part of the unit and are shown for in<br>purposes only. |  |
|------|-----------------------------|-------------------------------------------------------------------------------------------------------------------------------------------------------------------------------------------------------------------------------------------------------------------------------------------------------------------------------------------------------------------------------------------------------------------------------------------------------------------------------------------------------------------------------------------------------------------------|--|
|      | <b>SQFT</b> 7,320 - 8,848   |                                                                                                                                                                                                                                                                                                                                                                                                                                                                                                                                                                         |  |
|      | PLOT SIZE SQM 1,005 - 1,669 | SQFT 10,818 - 17,965                                                                                                                                                                                                                                                                                                                                                                                                                                                                                                                                                    |  |