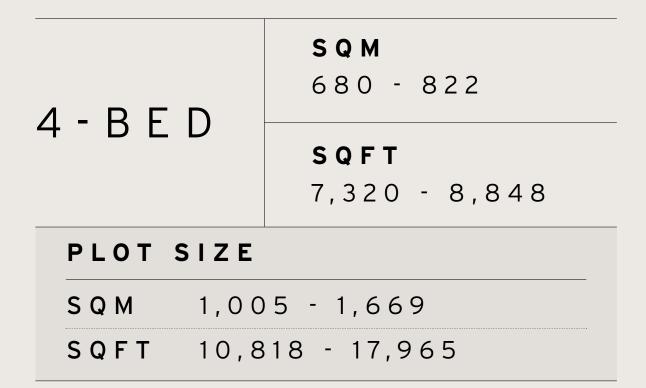

| 1. N. 1. |  |
|----------|--|

| -BED | <b>SQM</b> 680 - 822        | <b>Disclaimer:</b> All pictures, plans, layouts, information, data and details in<br>this brochure are indicative only and may change at any time up to th<br>built' status in accordance with final designs of the project, regulatory<br>and planning permissions. All accessories and interior finishes such as<br>chandeliers, furniture, electronics, white goods, curtains, hard and soft lar<br>pavements, features, gym, and other elements displayed in the broc<br>between the plot boundary, are not part of the unit and are shown for in<br>purposes only. |  |
|------|-----------------------------|-------------------------------------------------------------------------------------------------------------------------------------------------------------------------------------------------------------------------------------------------------------------------------------------------------------------------------------------------------------------------------------------------------------------------------------------------------------------------------------------------------------------------------------------------------------------------|--|
|      | <b>SQFT</b> 7,320 - 8,848   |                                                                                                                                                                                                                                                                                                                                                                                                                                                                                                                                                                         |  |
|      | PLOT SIZE SQM 1,005 - 1,669 | SQFT 10,818 - 17,965                                                                                                                                                                                                                                                                                                                                                                                                                                                                                                                                                    |  |