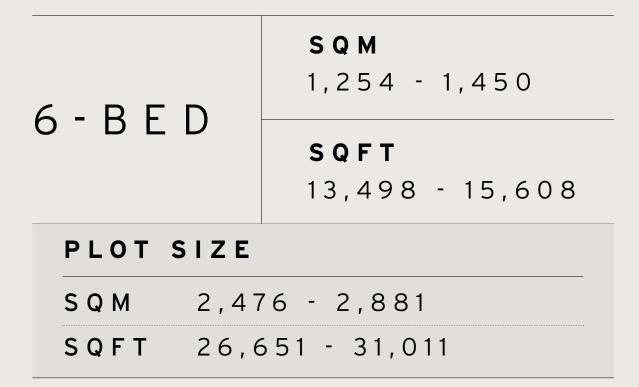

| - B E D | <b>SQM</b> 1,254 - 1,450    | <b>Disclaimer:</b> All pictures, plans, layouts, information, data and details in this brochure are indicative only and may change at any time up to the built' status in accordance with final designs of the project, regulatory a and planning permissions. All accessories and interior finishes such as a chandeliers, furniture, electronics, white goods, curtains, hard and soft lan pavements, features, gym, and other elements displayed in the brow between the plot boundary, are not part of the unit and are shown for il purposes only. |  |
|---------|-----------------------------|---------------------------------------------------------------------------------------------------------------------------------------------------------------------------------------------------------------------------------------------------------------------------------------------------------------------------------------------------------------------------------------------------------------------------------------------------------------------------------------------------------------------------------------------------------|--|
|         | <b>SQFT</b> 13,498 - 15,608 |                                                                                                                                                                                                                                                                                                                                                                                                                                                                                                                                                         |  |
|         | PLOT SIZE SQM 2,476 - 2,881 | SQFT 26,651 - 31,011                                                                                                                                                                                                                                                                                                                                                                                                                                                                                                                                    |  |