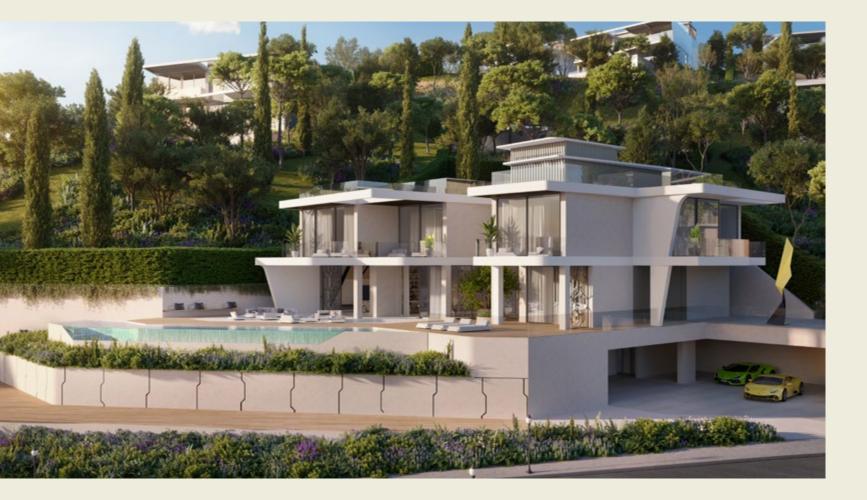

# DIAMANTE VILLAS

Majestic and superb, the Diamante Villas are spread on four levels, host 6 bedrooms and know no compromises.

Spacious roof terraces with breath-taking Mediterranean Views are the perfect set for family and social gatherings, while the extensive swimming pool and luxuriant gardens make this villas the perfect setting for an unforgettable holiday that can last for a lifetime.

# Z A F I R O V I L L A S

Refined, classy and sophisticated, the 4-level Zafiro Villas sit gently on the hillside, offering stunning views from every room, especially from the panoramic rooftop. With 5 bedrooms and plenty of common spaces, they feature a wine cellar, a multipurpose room that can easily become a gym and a massive pool area for unforgettable memories.