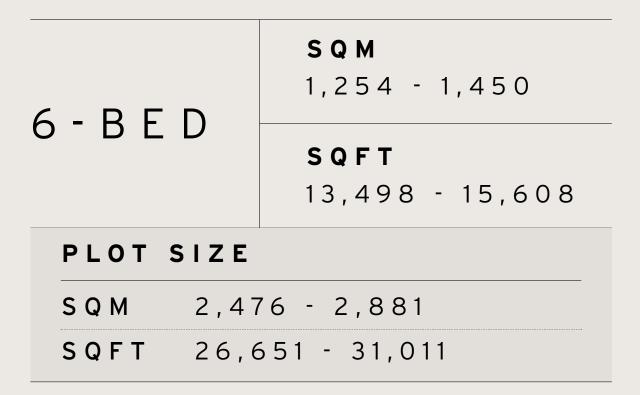

| - B E D | <b>SQM</b> 1,254 - 1,450    | <b>Disclaimer:</b> All pictures, plans, layouts, information, data and details in this brochure are indicative only and may change at any time up to the built' status in accordance with final designs of the project, regulatory a and planning permissions. All accessories and interior finishes such as a chandeliers, furniture, electronics, white goods, curtains, hard and soft lan pavements, features, gym, and other elements displayed in the brow between the plot boundary, are not part of the unit and are shown for il purposes only. |  |
|---------|-----------------------------|---------------------------------------------------------------------------------------------------------------------------------------------------------------------------------------------------------------------------------------------------------------------------------------------------------------------------------------------------------------------------------------------------------------------------------------------------------------------------------------------------------------------------------------------------------|--|
|         | <b>SQFT</b> 13,498 - 15,608 |                                                                                                                                                                                                                                                                                                                                                                                                                                                                                                                                                         |  |
|         | PLOT SIZE SQM 2,476 - 2,881 | SQFT 26,651 - 31,011                                                                                                                                                                                                                                                                                                                                                                                                                                                                                                                                    |  |