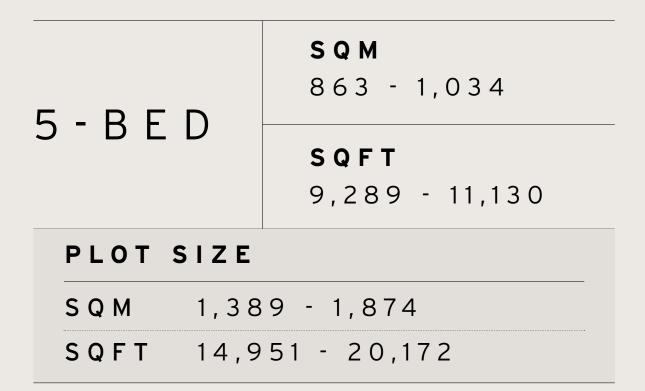

ZAFIRO VILLAS (5-BEDROOMS)

# Z A F I R O V I L L A S

Refined, classy and sophisticated, the 4-level Zafiro Villas sit gently on the hillside, offering stunning views from every room, especially from the panoramic rooftop. With 5 bedrooms and plenty of common spaces, they feature a wine cellar, a multipurpose room that can easily become a gym and a massive pool area for unforgettable memories.