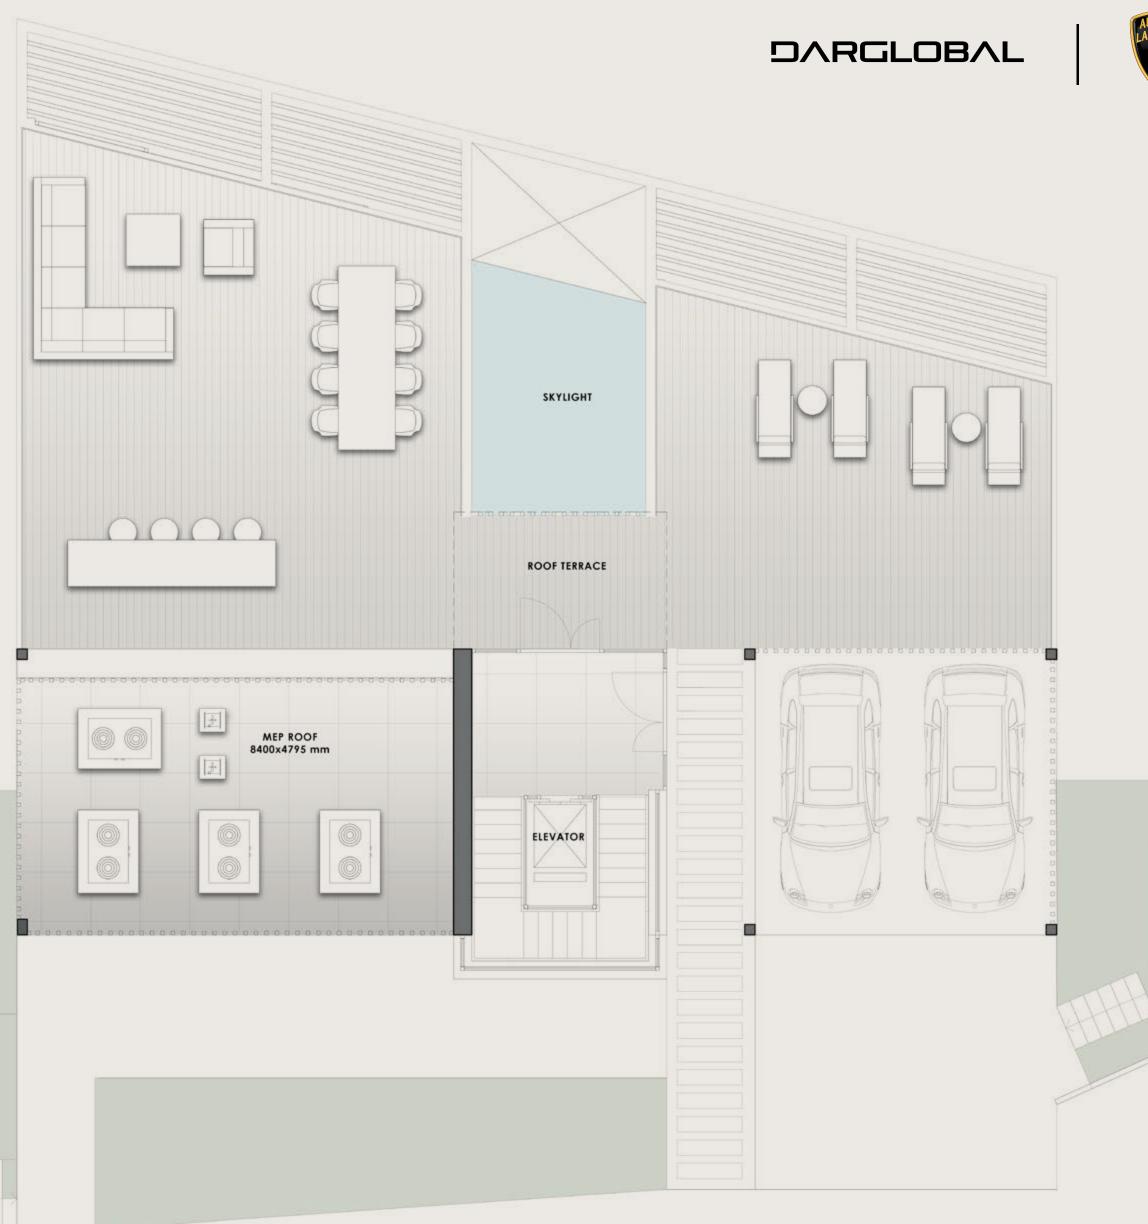

### ESMERALDA VILLAS (4-BEDROOMS)

# E S M E R A L D A V I L L A S

Every day is a summer day in the Esmeralda Villas, the 4-bedroom residences with glorious terraced gardens and exclusive pool areas.

Here, everything was created to offer the most relaxing and unwinding experience, like the steam & sauna rooms and the home theatre in the basement floor.