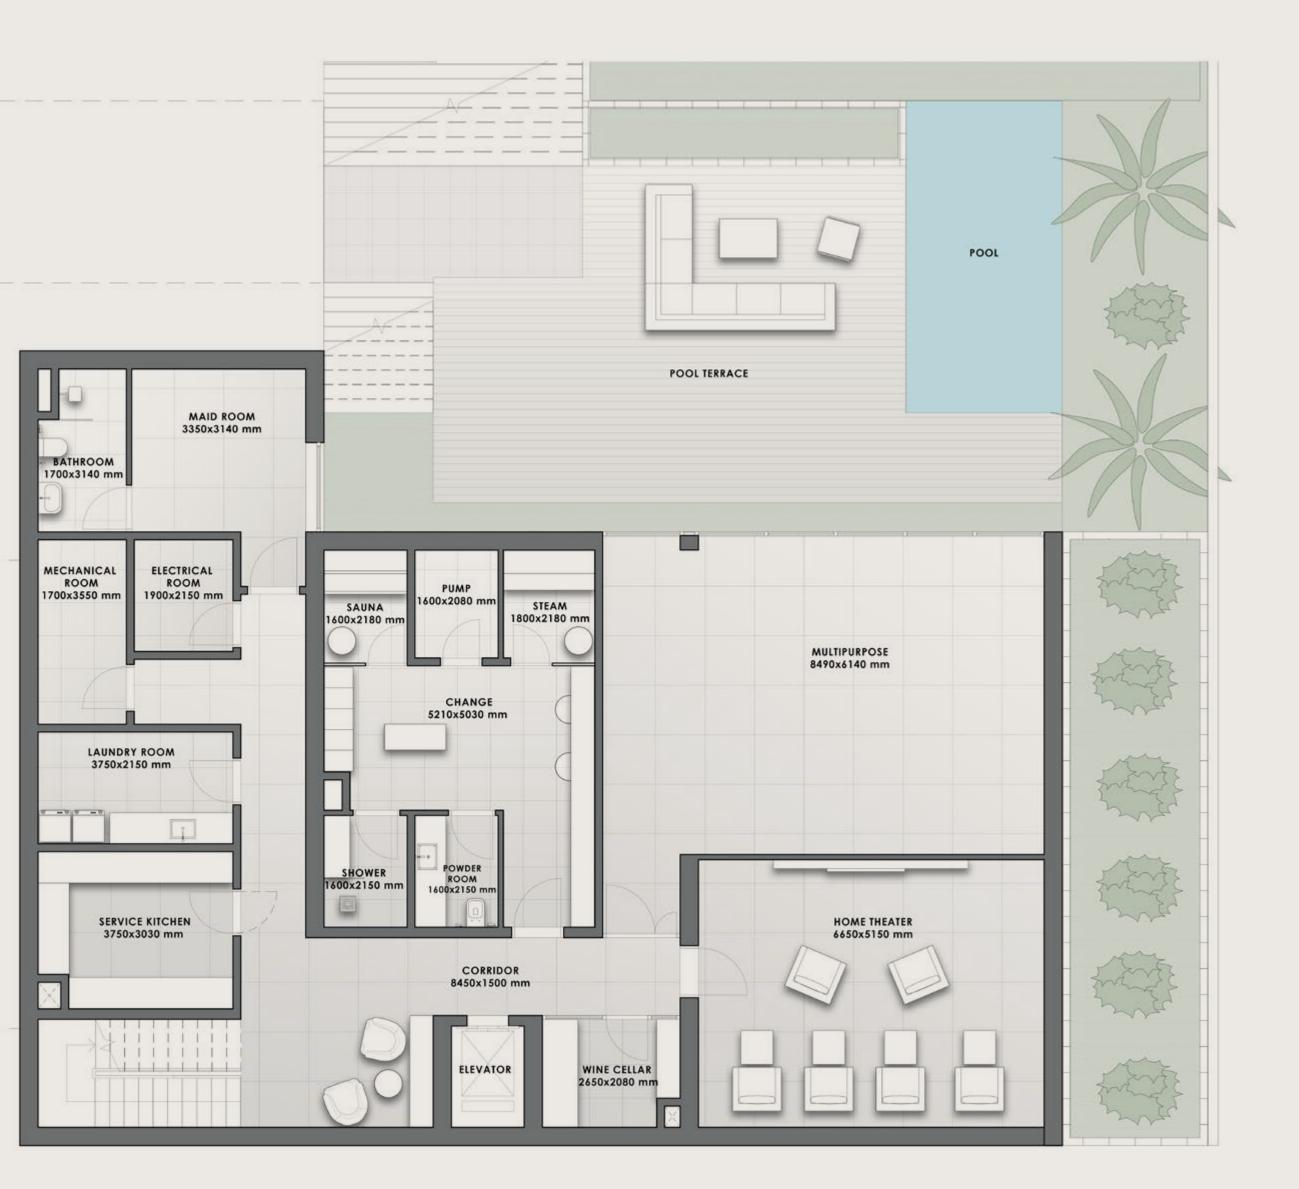

# Z A F I R O V I L L A S

Refined, classy and sophisticated, the 4-level Zafiro Villas sit gently on the hillside, offering stunning views from every room, especially from the panoramic rooftop. With 5 bedrooms and plenty of common spaces, they feature a wine cellar, a multipurpose room that can easily become a gym and a massive pool area for unforgettable memories.

## T/ERRA V/VA / ZAFIRO VILLAS

### / ZAFIRO VILLAS

Iconic, grand, full of light. Inside the Zafiro Villas everything is sophisticated. Tailor-made finishings and high-end materials enhance the generous openspaces, for a sublime living experience.

### T/ERRA V/VA / ZAFIRO VILLAS

T/ERRA V/VA / ZAFIRO VILLAS