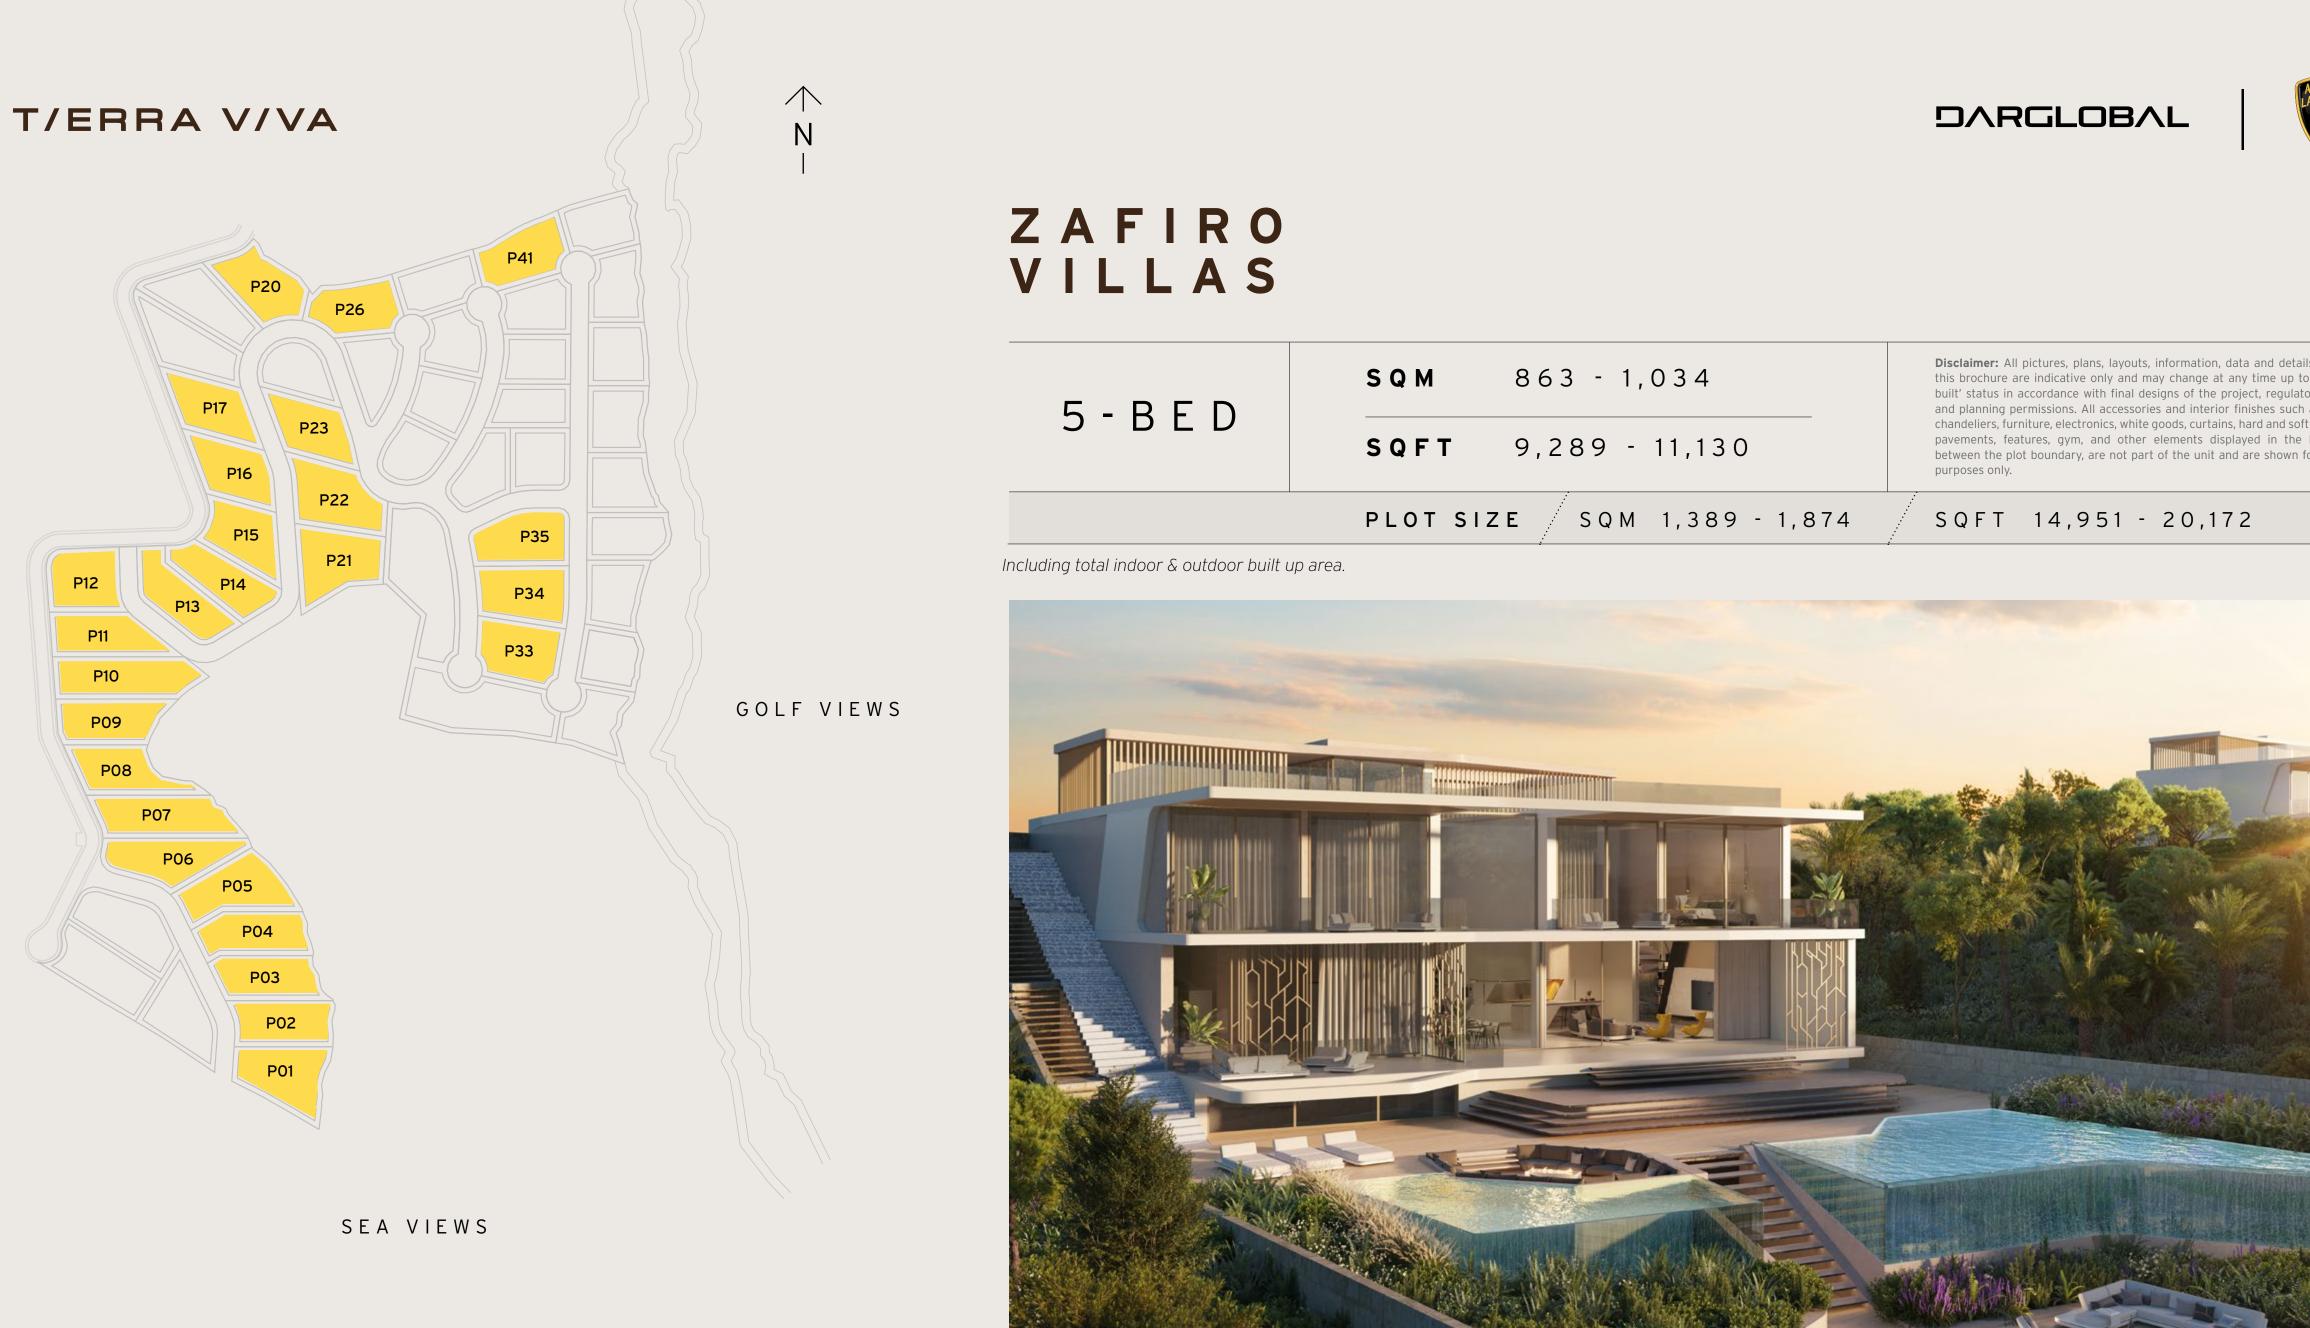

ZAFIRO VILLAS (5-BEDROOMS)

# Z A F I R O V I L L A S

Refined, classy and sophisticated, the 4-level Zafiro Villas sit gently on the hillside, offering stunning views from every room, especially from the panoramic rooftop. With 5 bedrooms and plenty of common spaces, they feature a wine cellar, a multipurpose room that can easily become a gym and a massive pool area for unforgettable memories.

## T/ERRA V/VA / ZAFIRO VILLAS