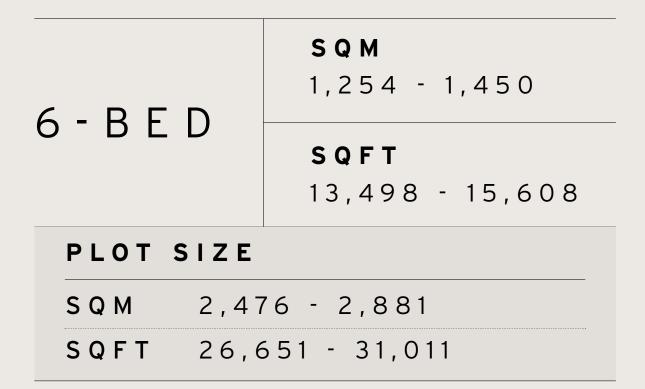

| - B E D | <b>SQM</b> 1,254 - 1,450    | <b>Disclaimer:</b> All pictures, plans, layouts, information, data and details in this brochure are indicative only and may change at any time up to the built' status in accordance with final designs of the project, regulatory a and planning permissions. All accessories and interior finishes such as a chandeliers, furniture, electronics, white goods, curtains, hard and soft lan pavements, features, gym, and other elements displayed in the brow between the plot boundary, are not part of the unit and are shown for il purposes only. |  |
|---------|-----------------------------|---------------------------------------------------------------------------------------------------------------------------------------------------------------------------------------------------------------------------------------------------------------------------------------------------------------------------------------------------------------------------------------------------------------------------------------------------------------------------------------------------------------------------------------------------------|--|
|         | <b>SQFT</b> 13,498 - 15,608 |                                                                                                                                                                                                                                                                                                                                                                                                                                                                                                                                                         |  |
|         | PLOT SIZE SQM 2,476 - 2,881 | SQFT 26,651 - 31,011                                                                                                                                                                                                                                                                                                                                                                                                                                                                                                                                    |  |