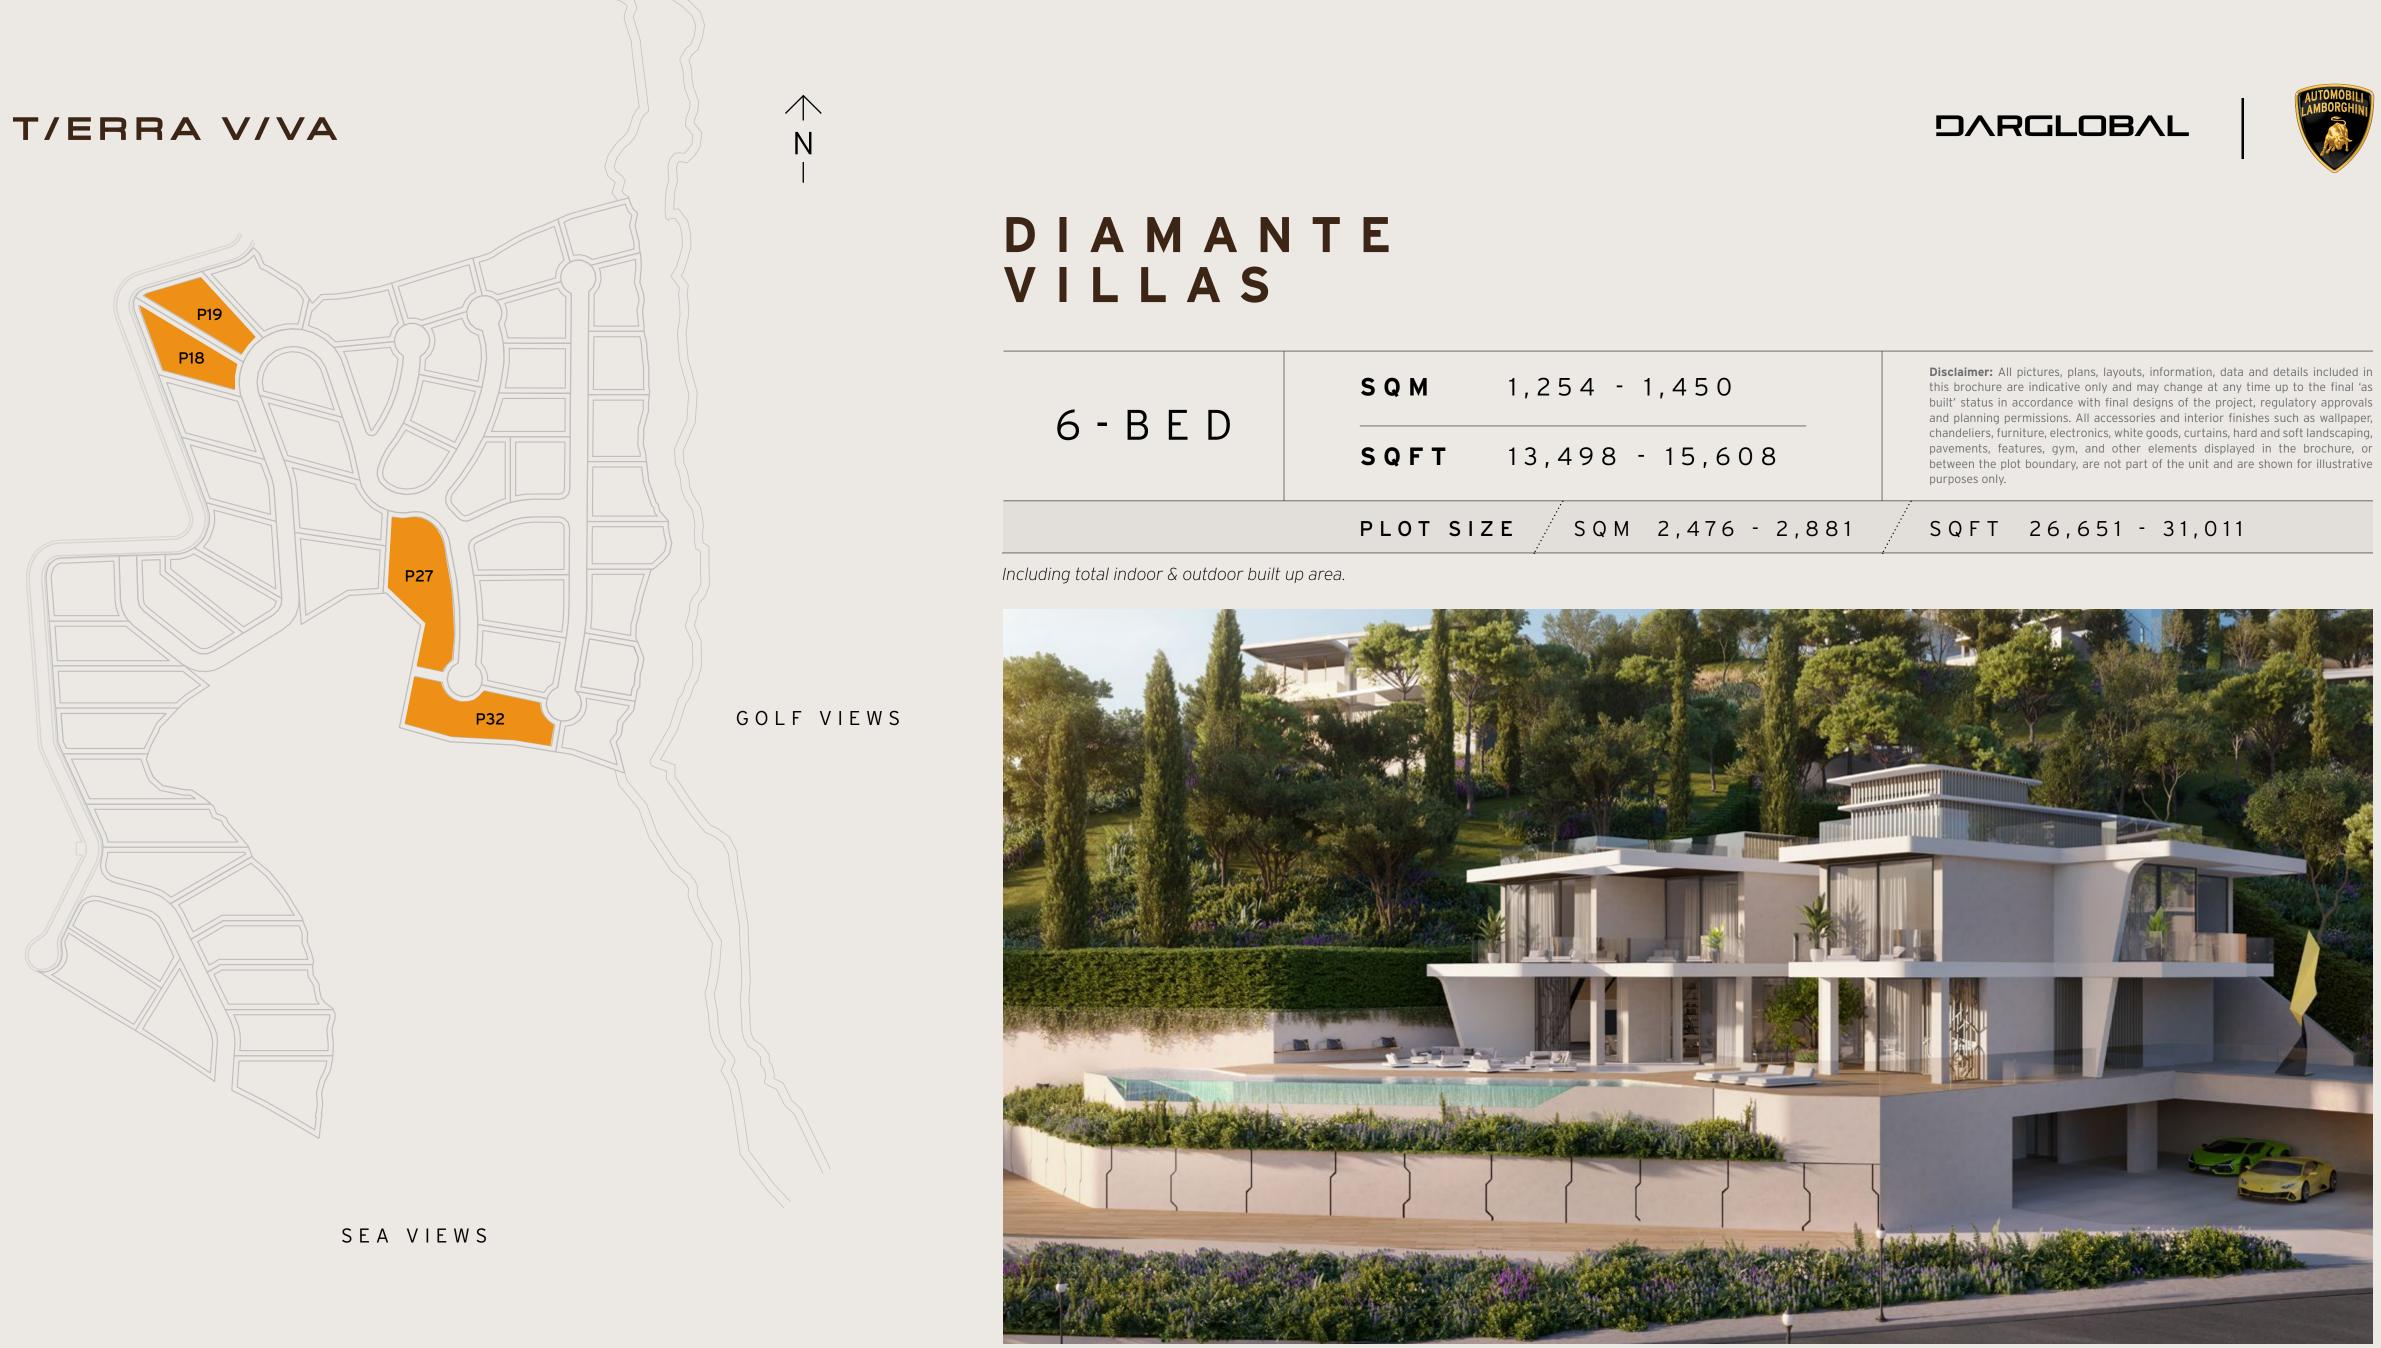

### DIAMANTE VILLAS

T/ERRA V/VA

# DIAMANTE VILLAS

Majestic and superb, the Diamante Villas are spread on four levels, host 6 bedrooms and know no compromises.

Spacious roof terraces with breath-taking Mediterranean Views are the perfect set for family and social gatherings, while the extensive swimming pool and luxuriant gardens make this villas the perfect setting for an unforgettable holiday that can last for a lifetime.