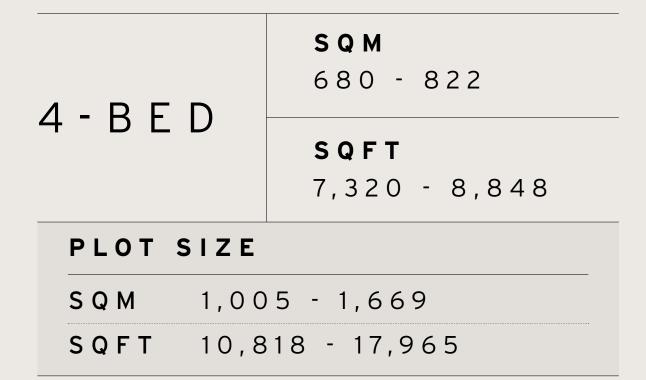

| 1. N. 1. |  |
|----------|--|

| -BED | <b>SQM</b> 680 - 822        | <b>Disclaimer:</b> All pictures, plans, layouts, information, data and details in<br>this brochure are indicative only and may change at any time up to th<br>built' status in accordance with final designs of the project, regulatory<br>and planning permissions. All accessories and interior finishes such as<br>chandeliers, furniture, electronics, white goods, curtains, hard and soft lar<br>pavements, features, gym, and other elements displayed in the broc<br>between the plot boundary, are not part of the unit and are shown for in<br>purposes only. |  |
|------|-----------------------------|-------------------------------------------------------------------------------------------------------------------------------------------------------------------------------------------------------------------------------------------------------------------------------------------------------------------------------------------------------------------------------------------------------------------------------------------------------------------------------------------------------------------------------------------------------------------------|--|
|      | <b>SQFT</b> 7,320 - 8,848   |                                                                                                                                                                                                                                                                                                                                                                                                                                                                                                                                                                         |  |
|      | PLOT SIZE SQM 1,005 - 1,669 | SQFT 10,818 - 17,965                                                                                                                                                                                                                                                                                                                                                                                                                                                                                                                                                    |  |