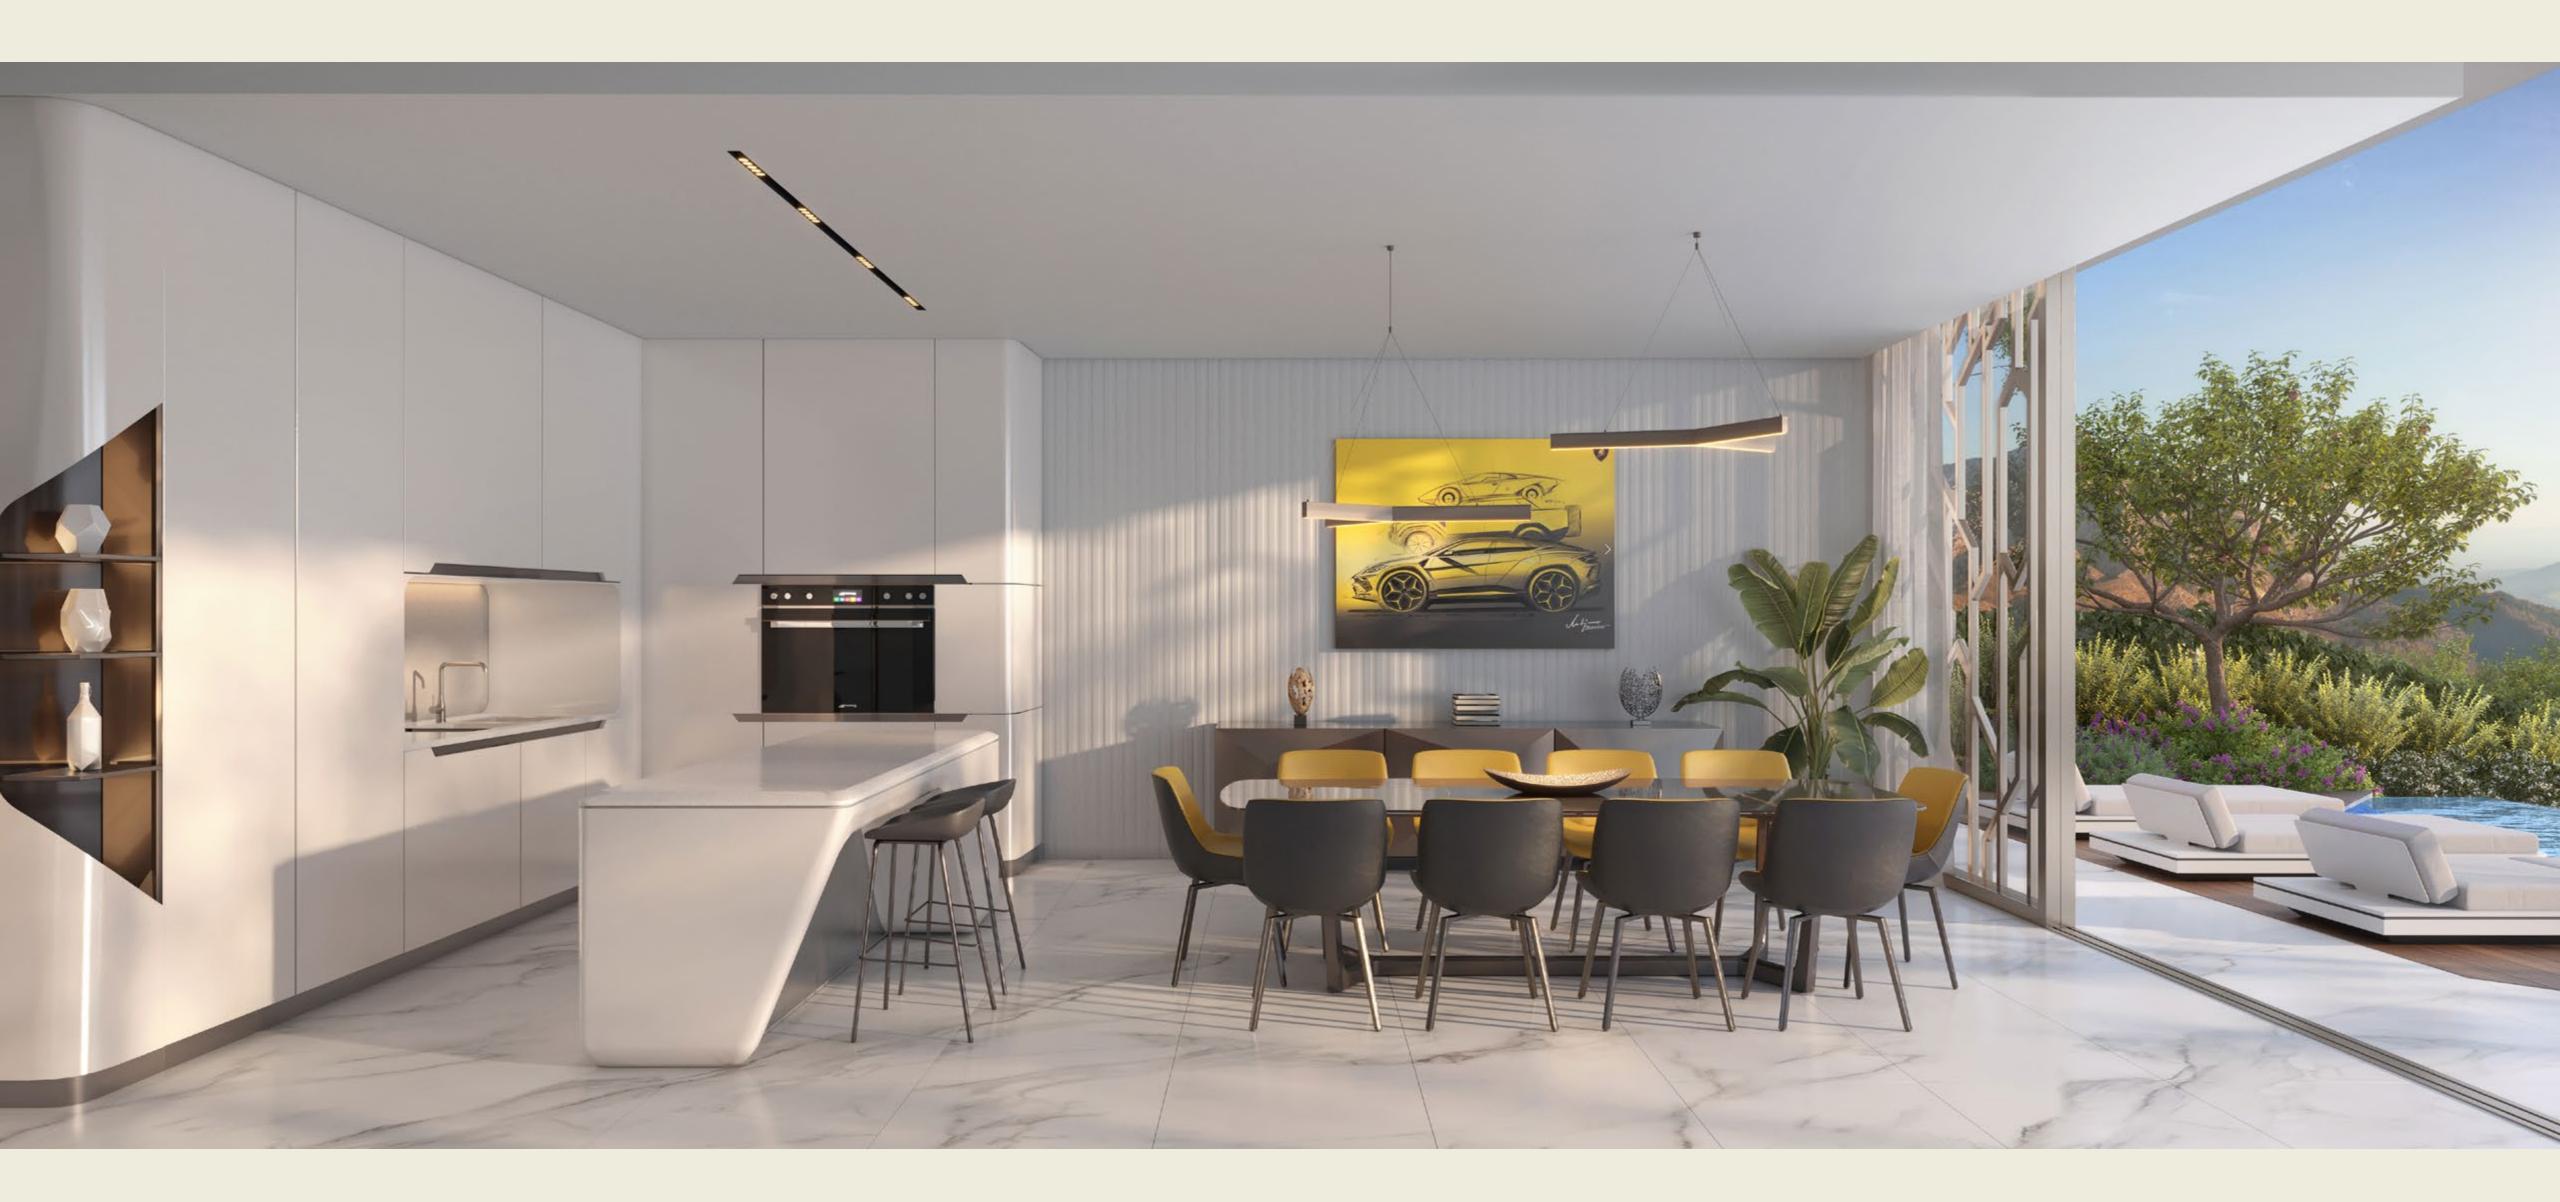

#### CABINETS AND WORKTOPS

- Main kitchen branded by top supplier such as GUNNI&TRENTINO, BULTHAUP or similar, with worktop and back splash made by porcelain surface from COSENTINO, PORCELANOSA, INALCO, or similar brand.
- Service kitchen with top quality wooden cabinets, with high capacity, colour to be confirmed, with SILESTONE by COSENTINO or similar brand worktop.

#### APPLIANCES

- Appliances from MIELE, GAGGENAU or similar Brand for main kitchen.
- Appliances from SIEMENS, BOSCH or similar Brand for service kitchen.
- Main and service kitchen fully fitted with fridge, freezer, hob, oven, dishwasher and built-in extractor.