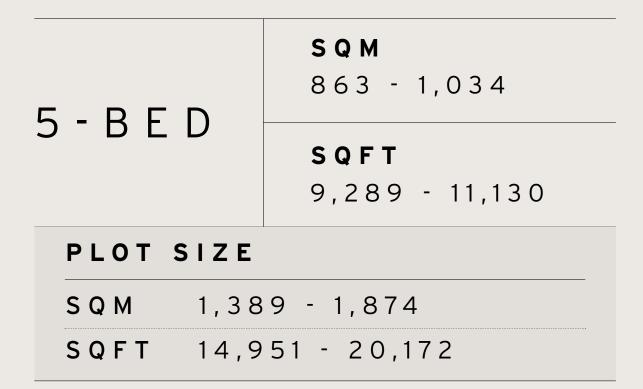

#### TERRACE

| -BED | <b>SQM</b> 863 - 1,034      | <b>Disclaimer:</b> All pictures, plans, layouts, information, data and details in<br>this brochure are indicative only and may change at any time up to the<br>built' status in accordance with final designs of the project, regulatory<br>and planning permissions. All accessories and interior finishes such as<br>chandeliers, furniture, electronics, white goods, curtains, hard and soft lar<br>pavements, features, gym, and other elements displayed in the bro<br>between the plot boundary, are not part of the unit and are shown for it<br>purposes only. |  |
|------|-----------------------------|-------------------------------------------------------------------------------------------------------------------------------------------------------------------------------------------------------------------------------------------------------------------------------------------------------------------------------------------------------------------------------------------------------------------------------------------------------------------------------------------------------------------------------------------------------------------------|--|
|      | <b>SQFT</b> 9,289 - 11,130  |                                                                                                                                                                                                                                                                                                                                                                                                                                                                                                                                                                         |  |
|      | PLOT SIZE SQM 1,389 - 1,874 | SQFT 14,951 - 20,172                                                                                                                                                                                                                                                                                                                                                                                                                                                                                                                                                    |  |