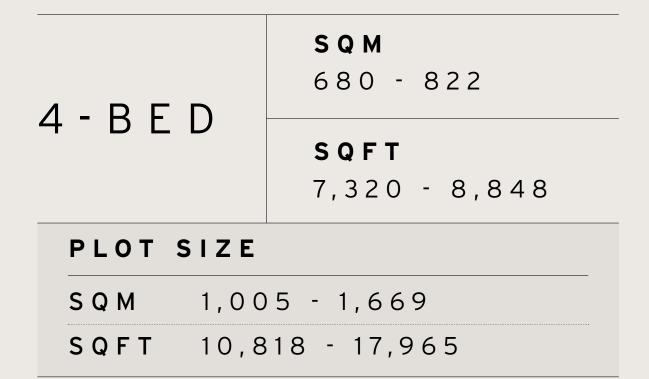

| 1. N. 1. |  |
|----------|--|

| -BED | <b>SQM</b> 680 - 822        | <b>Disclaimer:</b> All pictures, plans, layouts, information, data and details in<br>this brochure are indicative only and may change at any time up to th<br>built' status in accordance with final designs of the project, regulatory<br>and planning permissions. All accessories and interior finishes such as<br>chandeliers, furniture, electronics, white goods, curtains, hard and soft lar<br>pavements, features, gym, and other elements displayed in the broc<br>between the plot boundary, are not part of the unit and are shown for in<br>purposes only. |  |
|------|-----------------------------|-------------------------------------------------------------------------------------------------------------------------------------------------------------------------------------------------------------------------------------------------------------------------------------------------------------------------------------------------------------------------------------------------------------------------------------------------------------------------------------------------------------------------------------------------------------------------|--|
|      | <b>SQFT</b> 7,320 - 8,848   |                                                                                                                                                                                                                                                                                                                                                                                                                                                                                                                                                                         |  |
|      | PLOT SIZE SQM 1,005 - 1,669 | SQFT 10,818 - 17,965                                                                                                                                                                                                                                                                                                                                                                                                                                                                                                                                                    |  |