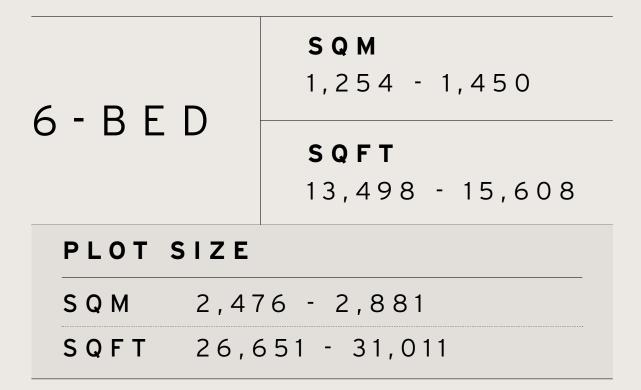

| - B E D | <b>SQM</b> 1,254 - 1,450    | <b>Disclaimer:</b> All pictures, plans, layouts, information, data and details in this brochure are indicative only and may change at any time up to the built' status in accordance with final designs of the project, regulatory a and planning permissions. All accessories and interior finishes such as a chandeliers, furniture, electronics, white goods, curtains, hard and soft lan pavements, features, gym, and other elements displayed in the brow between the plot boundary, are not part of the unit and are shown for il purposes only. |  |
|---------|-----------------------------|---------------------------------------------------------------------------------------------------------------------------------------------------------------------------------------------------------------------------------------------------------------------------------------------------------------------------------------------------------------------------------------------------------------------------------------------------------------------------------------------------------------------------------------------------------|--|
|         | <b>SQFT</b> 13,498 - 15,608 |                                                                                                                                                                                                                                                                                                                                                                                                                                                                                                                                                         |  |
|         | PLOT SIZE SQM 2,476 - 2,881 | SQFT 26,651 - 31,011                                                                                                                                                                                                                                                                                                                                                                                                                                                                                                                                    |  |