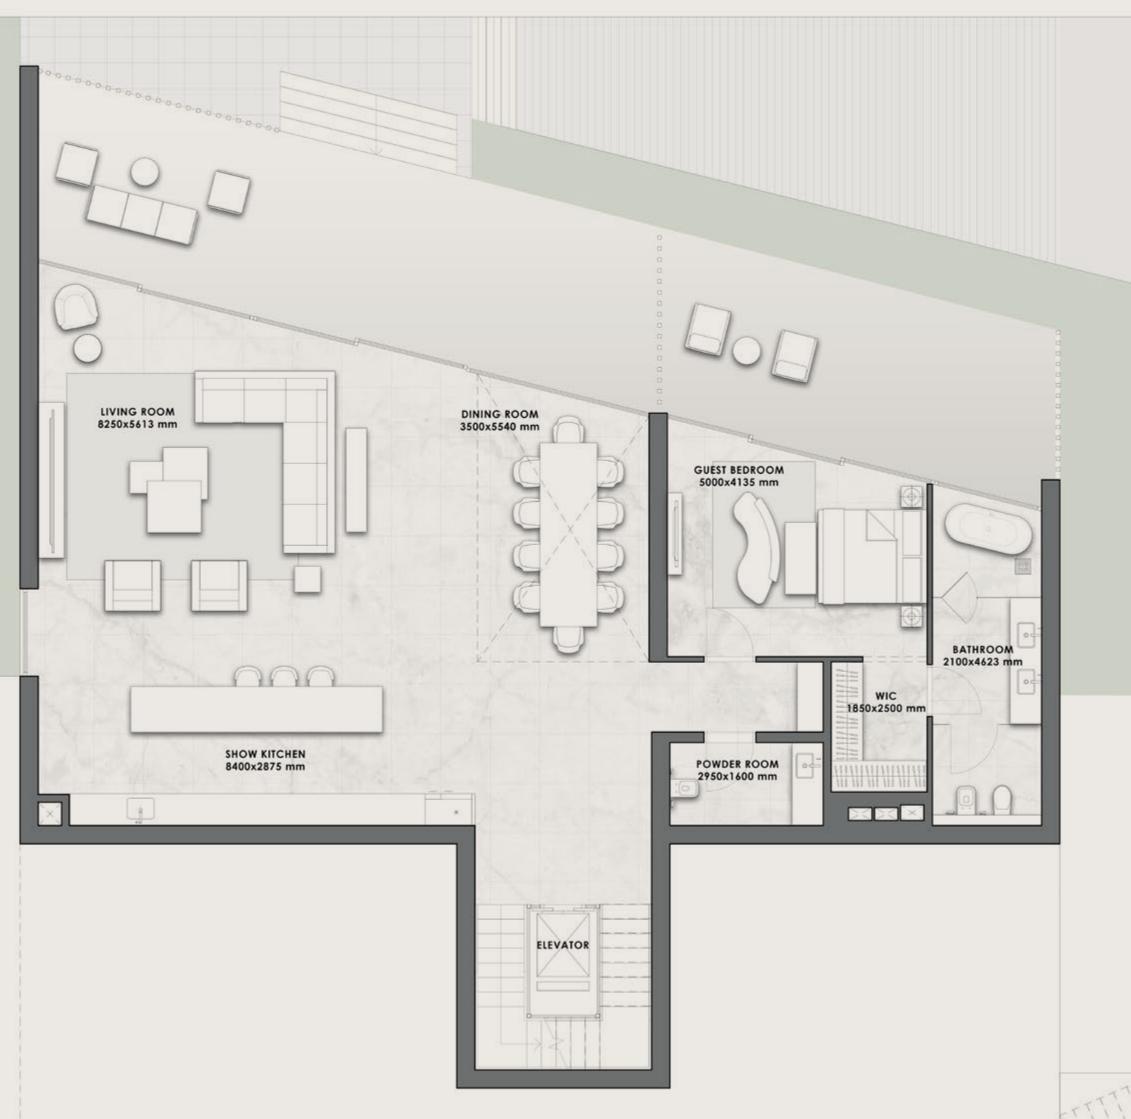

# Z A F I R O V I L L A S

Refined, classy and sophisticated, the 4-level Zafiro Villas sit gently on the hillside, offering stunning views from every room, especially from the panoramic rooftop. With 5 bedrooms and plenty of common spaces, they feature a wine cellar, a multipurpose room that can easily become a gym and a massive pool area for unforgettable memories.

### / ZAFIRO VILLAS

Iconic, grand, full of light. Inside the Zafiro Villas everything is sophisticated. Tailor-made finishings and high-end materials enhance the generous openspaces, for a sublime living experience.