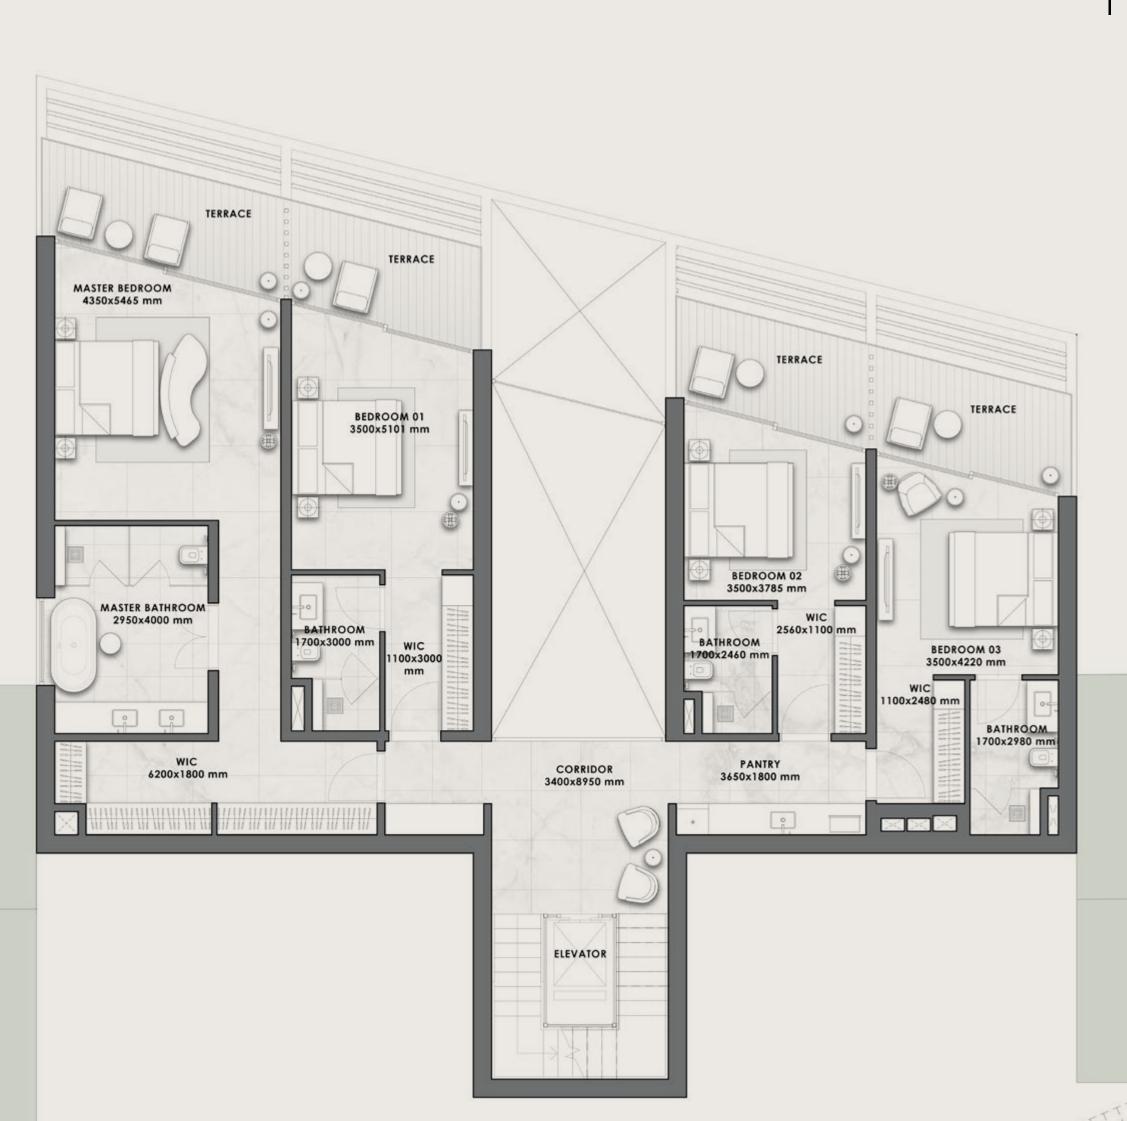

# Z A F I R O V I L L A S

Refined, classy and sophisticated, the 4-level Zafiro Villas sit gently on the hillside, offering stunning views from every room, especially from the panoramic rooftop. With 5 bedrooms and plenty of common spaces, they feature a wine cellar, a multipurpose room that can easily become a gym and a massive pool area for unforgettable memories.

### / ZAFIRO VILLAS

Iconic, grand, full of light. Inside the Zafiro Villas everything is sophisticated. Tailor-made finishings and high-end materials enhance the generous openspaces, for a sublime living experience.