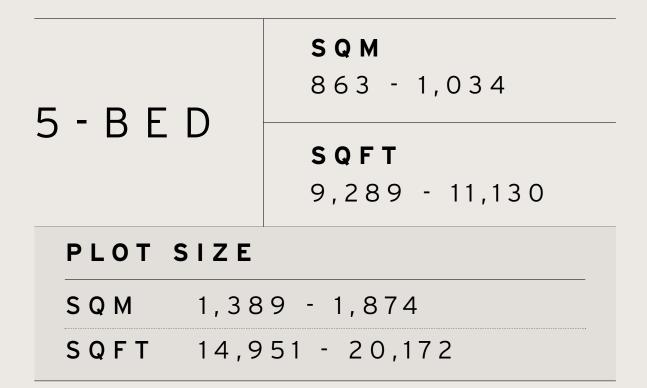

#### TERRACE

| -BED | <b>SQM</b> 863 - 1,034      | <b>Disclaimer:</b> All pictures, plans, layouts, information, data and details in<br>this brochure are indicative only and may change at any time up to the<br>built' status in accordance with final designs of the project, regulatory<br>and planning permissions. All accessories and interior finishes such as<br>chandeliers, furniture, electronics, white goods, curtains, hard and soft lar<br>pavements, features, gym, and other elements displayed in the bro<br>between the plot boundary, are not part of the unit and are shown for it<br>purposes only. |  |
|------|-----------------------------|-------------------------------------------------------------------------------------------------------------------------------------------------------------------------------------------------------------------------------------------------------------------------------------------------------------------------------------------------------------------------------------------------------------------------------------------------------------------------------------------------------------------------------------------------------------------------|--|
|      | <b>SQFT</b> 9,289 - 11,130  |                                                                                                                                                                                                                                                                                                                                                                                                                                                                                                                                                                         |  |
|      | PLOT SIZE SQM 1,389 - 1,874 | SQFT 14,951 - 20,172                                                                                                                                                                                                                                                                                                                                                                                                                                                                                                                                                    |  |