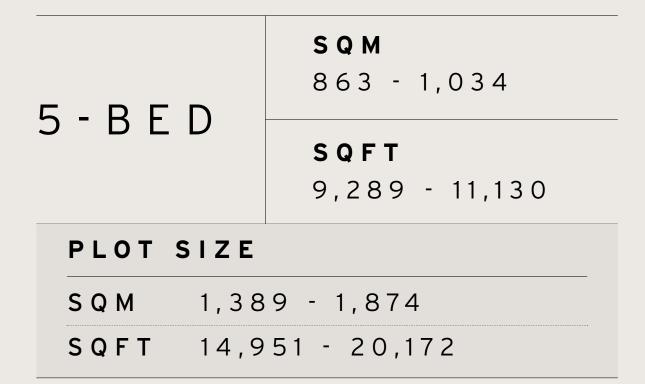

ZAFIRO VILLAS (5-BEDROOMS)

# Z A F I R O V I L L A S

Refined, classy and sophisticated, the 4-level Zafiro Villas sit gently on the hillside, offering stunning views from every room, especially from the panoramic rooftop. With 5 bedrooms and plenty of common spaces, they feature a wine cellar, a multipurpose room that can easily become a gym and a massive pool area for unforgettable memories.