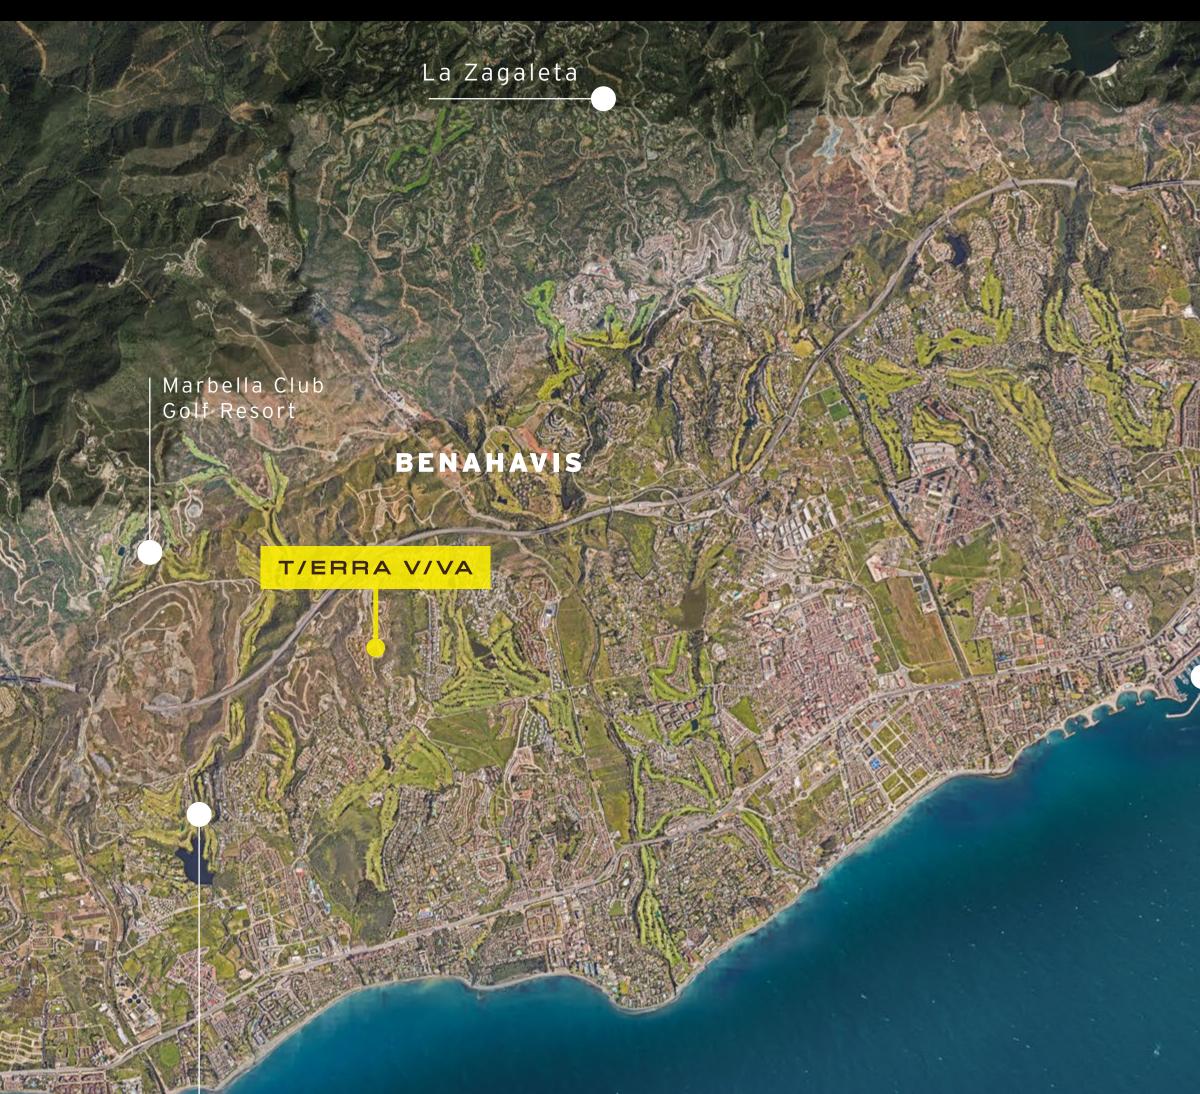

# GENIUS LOCI

The Ancient Romans believed some places had divine qualities, Tierra Viva is one of them. Nestled on divine hills outside Los Jaralillos, in the exclusive area of Benahavís, the property is located just 8 minutes away from Marbella and 5 minutes from the shores.

With 12 golf clubs, charming Andalusian villages and the stylish Puerto Banús in the surroundings, Tierra Viva offers a peaceful retreat in the middle of a vibrant community.

Anantara Villa Padierna Palace

### MARBELLA

ALL BOIL

Marbella Club Golden Mile

Nobu Hotel Marbella

Puerto Banús

| 05 MIN   | MEDITERRANEAN SHORES      |
|----------|---------------------------|
| 12 MIN   | PUERTO BANÚS              |
| 16 MIN   | MARBELLA CLUB GOLDEN MIL  |
| 18 MIN   | NOBU HOTEL MARBELLA       |
| 40 M I N | GIBRALTAR                 |
| 45 MIN   | MÁLAGA-COSTA DEL SOL AIRF |
|          |                           |