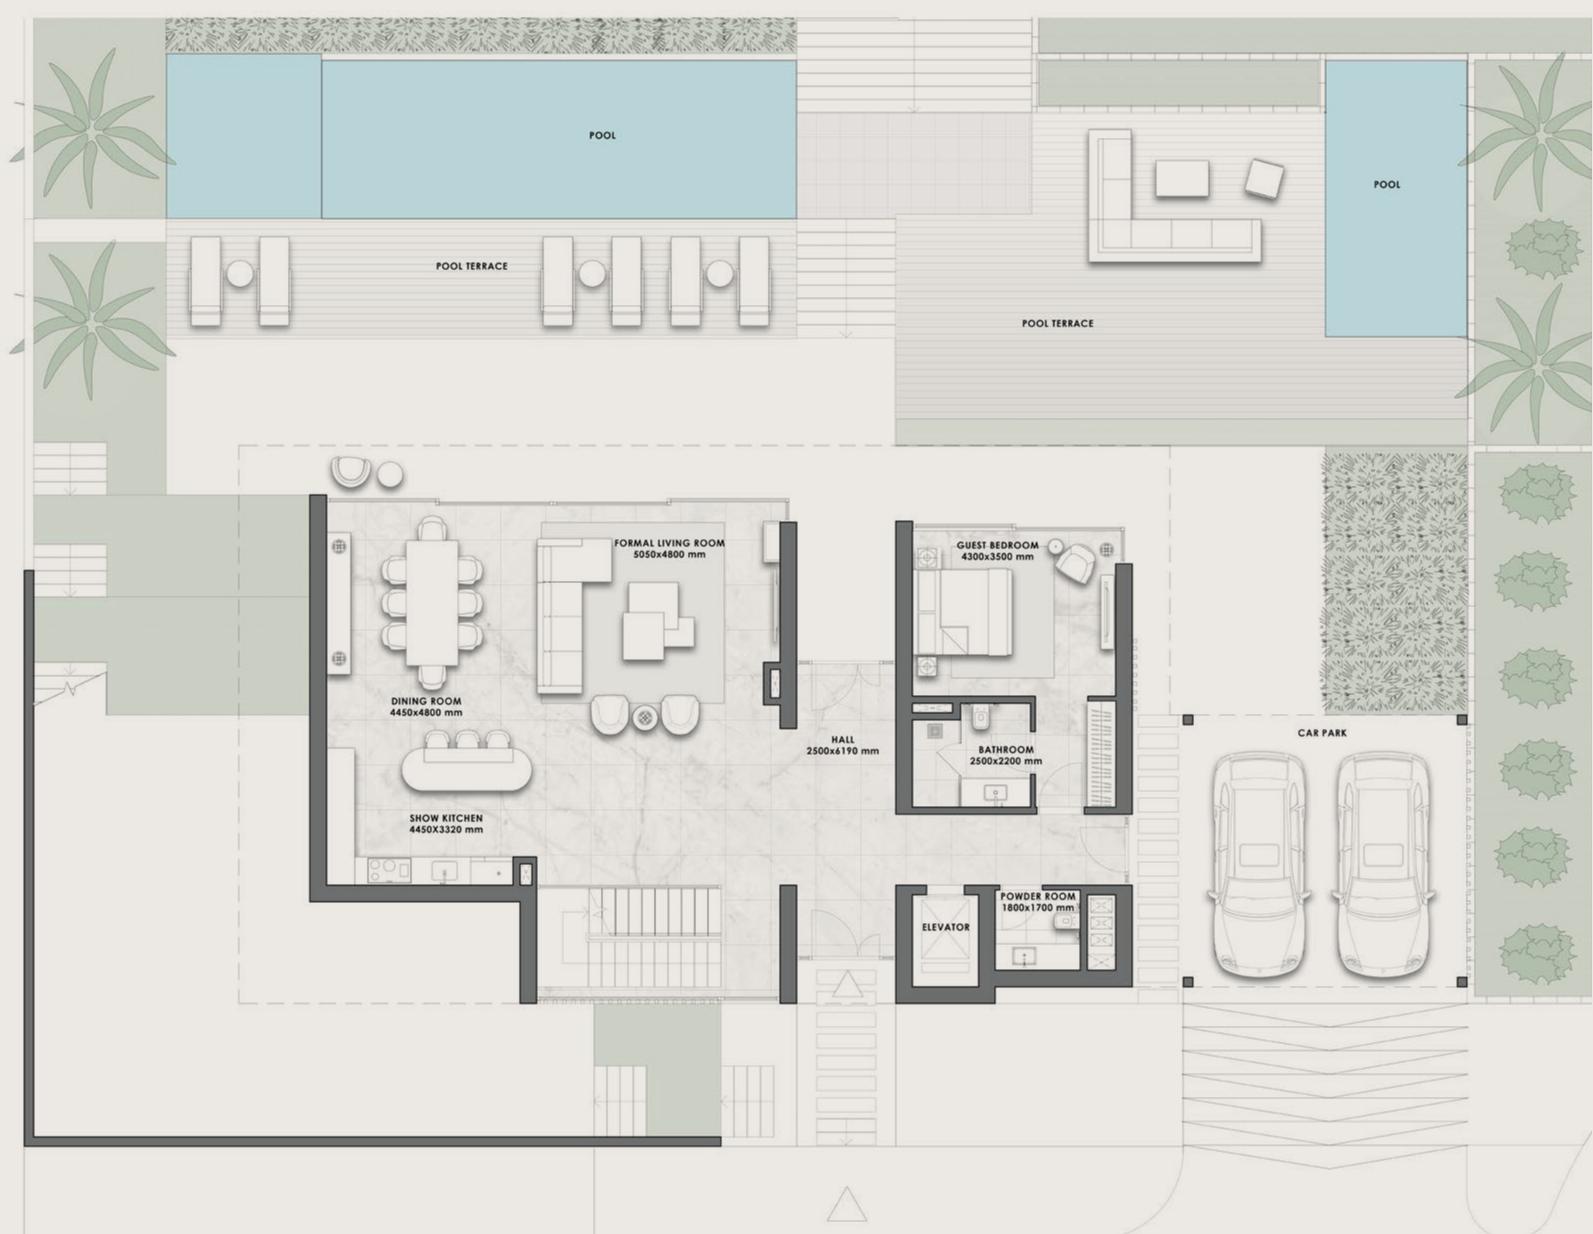

# Z A F I R O V I L L A S

Refined, classy and sophisticated, the 4-level Zafiro Villas sit gently on the hillside, offering stunning views from every room, especially from the panoramic rooftop. With 5 bedrooms and plenty of common spaces, they feature a wine cellar, a multipurpose room that can easily become a gym and a massive pool area for unforgettable memories.

## T/ERRA V/VA / ZAFIRO VILLAS

### / ZAFIRO VILLAS

Iconic, grand, full of light. Inside the Zafiro Villas everything is sophisticated. Tailor-made finishings and high-end materials enhance the generous openspaces, for a sublime living experience.

### T/ERRA V/VA / ZAFIRO VILLAS

T/ERRA V/VA / ZAFIRO VILLAS