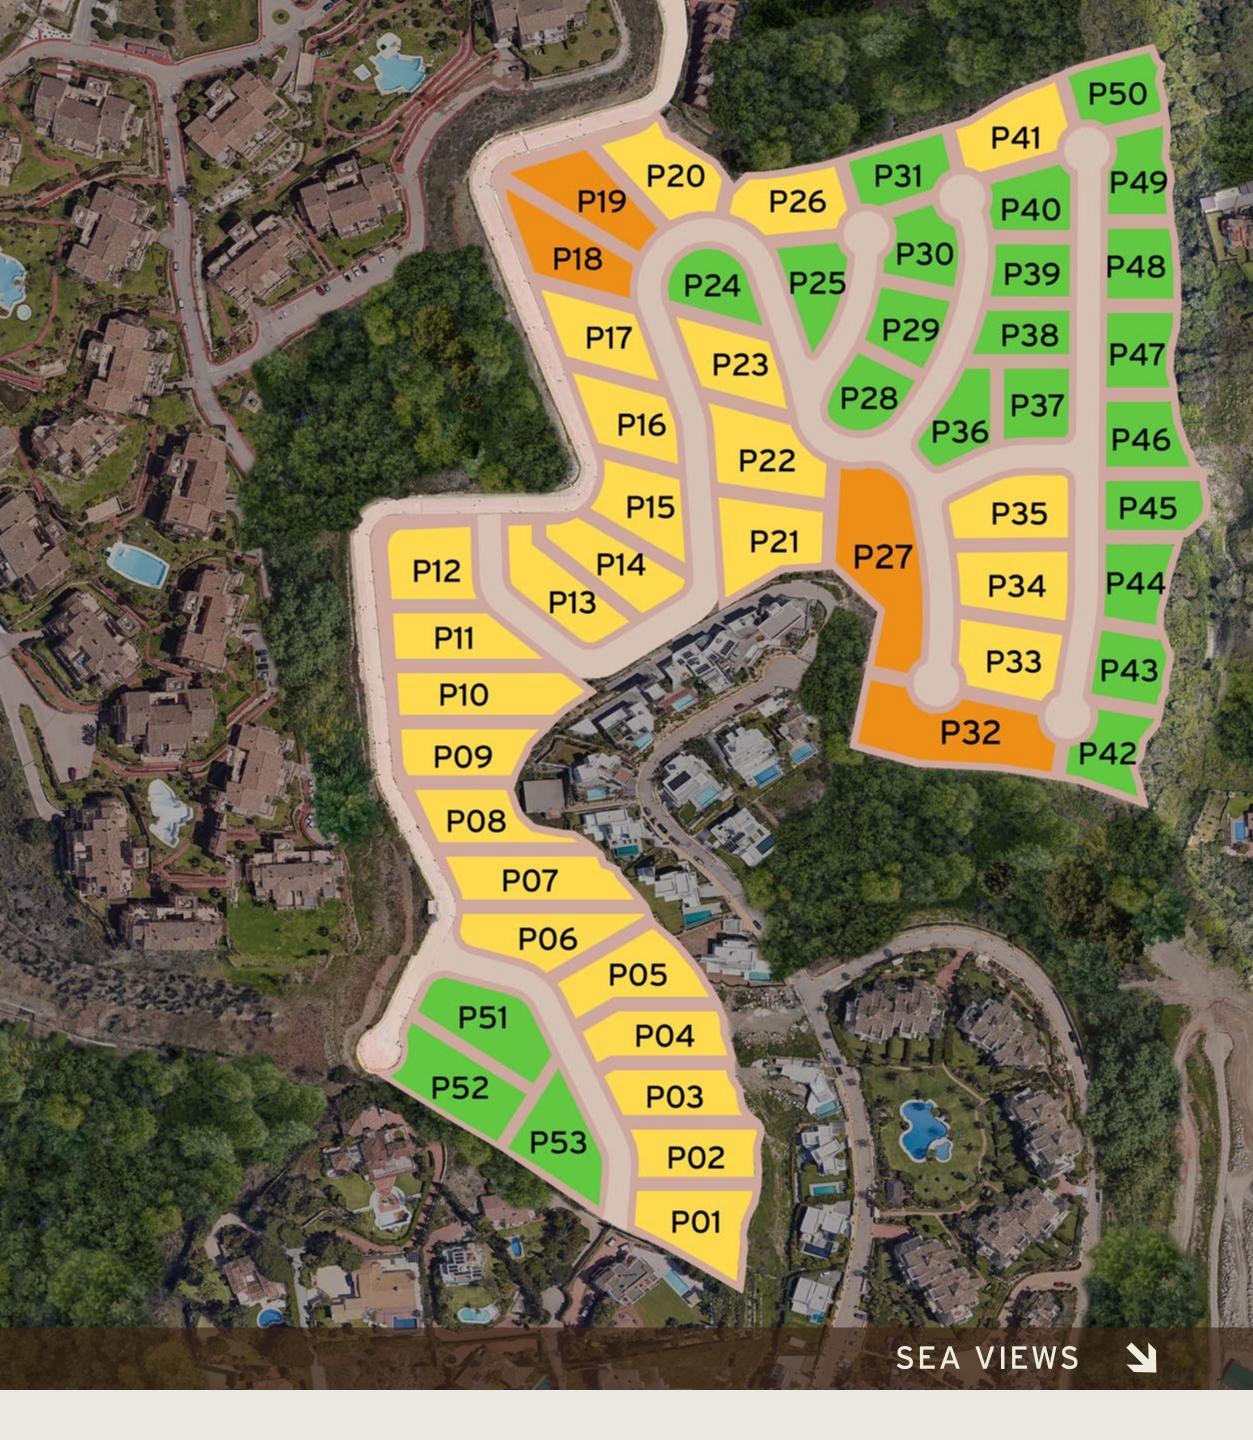

# PROMINENT POSITION

Tierra Viva is a luxury residential complex of 53 unique villas sitting gently on the side of a hill, with every villa standing on a different height.

### HIDDEN TREASURES

Sharp lines and finest materials are the unique traits of the luxury villas in Tierra Viva. As supernatural gems coming out of the land itself, they are named after the most precious stones.

ZAFIRO VILLAS (5-BEDROOMS)

### ESMERALDA VILLAS (4-BEDROOMS)

### DIAMANTE VILLAS

T/ERRA V/VA