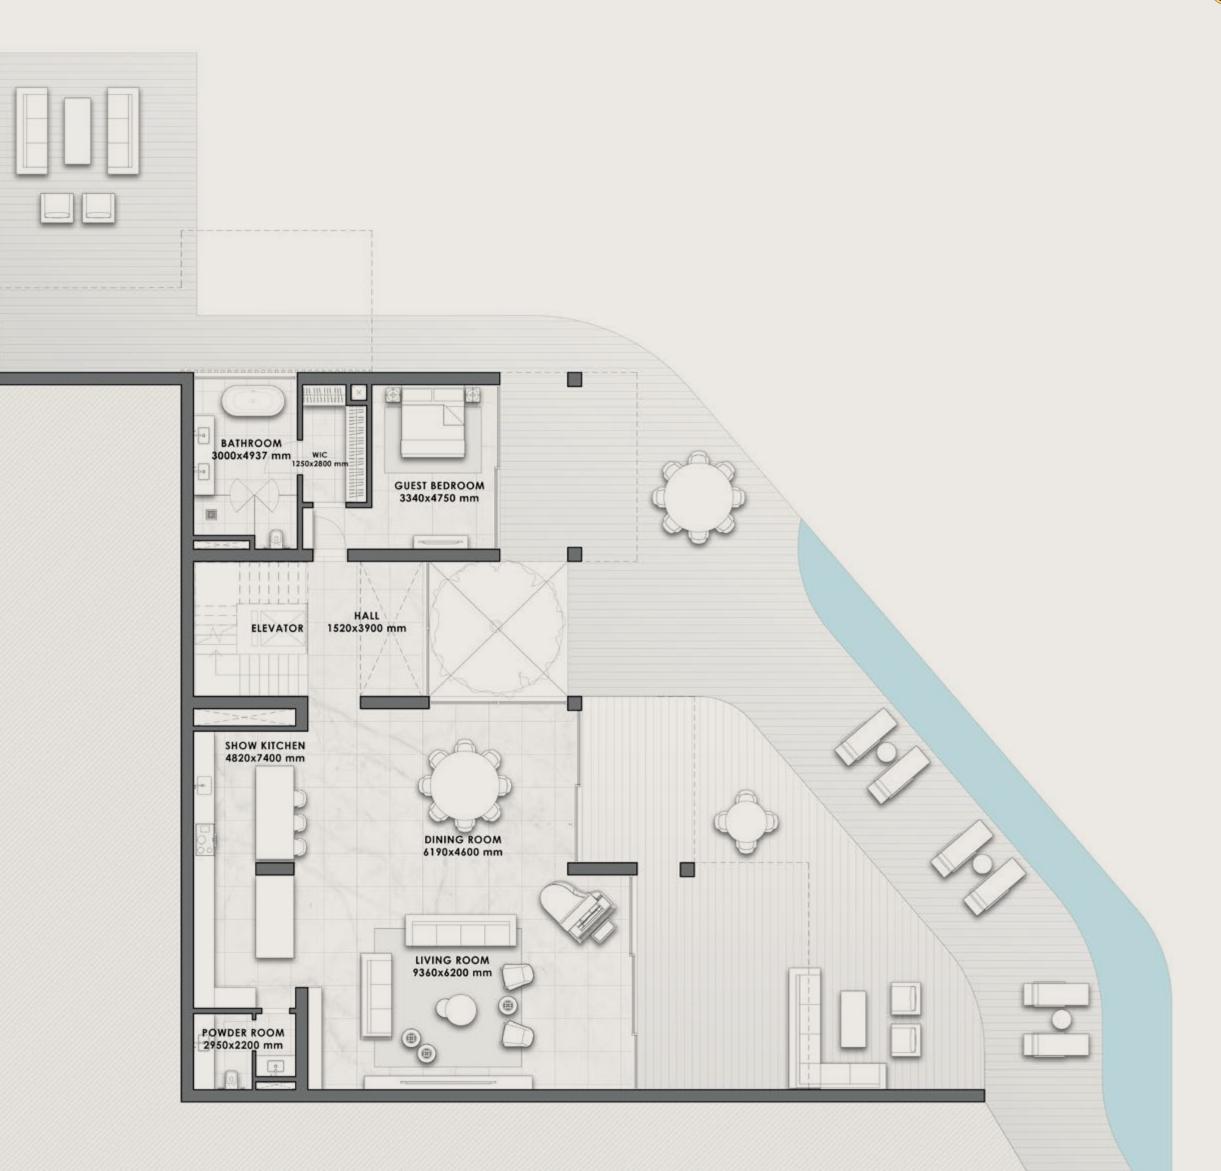

# DIAMANTE VILLAS

Majestic and superb, the Diamante Villas are spread on four levels, host 6 bedrooms and know no compromises.

Spacious roof terraces with breath-taking Mediterranean Views are the perfect set for family and social gatherings, while the extensive swimming pool and luxuriant gardens make this villas the perfect setting for an unforgettable holiday that can last for a lifetime.